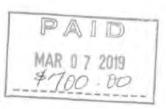

# **Minister's Quarterly Travel Expense Summary**

Name: Honourable Carole James

Quarter: 2019 April to June

Portfolio: Finance

Travel expense summary (amount paid this quarter):

In Province Flights: \$ 2,957.65

Other Travel in Province: \$ -

Out of Country Travel: \$ 1,438.80

Out of Province Travel: \$897.84

Total travel expenses paid this quarter: \$ 5,294.29

Travel expenses fiscal year-to-date: \$ 5,294.29