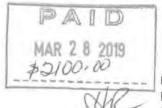

# **Minister's Quarterly Travel Expense Summary**

Name: Honourable Carole James

Quarter: 2019 April to June

Portfolio: Finance

Travel expense summary (amount paid this quarter):

In Province Flights: \$ 2,957.65

Other Travel in Province: \$ -

Out of Country Travel: \$ 1,438.80

Out of Province Travel: \$897.84

Total travel expenses paid this quarter: \$ 5,294.29

Travel expenses fiscal year-to-date: \$ 5,294.29