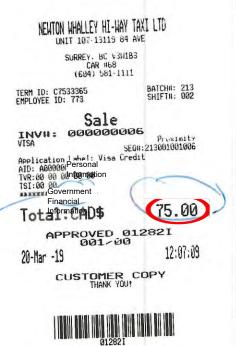

#### Notes for Travel Voucher (Restricted Use) E131081 for Sims, Jinny

Production \*\*\* Copyright © Government of British Columbia

March 20/19 12:07pm

Taxi to Aurport

5702-3200000

Taxi from Airport to Surrey.

5702-320000