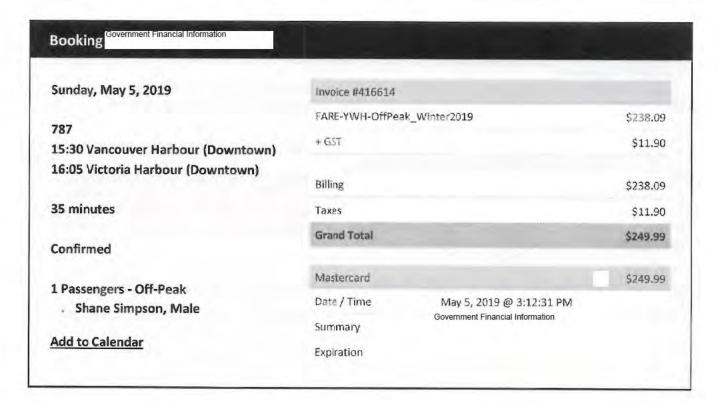

| Booking Government Financial Information |                                                                               |                     |
|------------------------------------------|-------------------------------------------------------------------------------|---------------------|
| Thursday, March 7, 2019                  | Invoice #334314                                                               |                     |
| 858<br>18:40 Victoria Harbour (Downtown) | FARE-YWH-FULL_Winter2018 + GST                                                | \$309.52<br>\$15.48 |
| 19:15 Vancouver Harbour (Downtown)       | Billing                                                                       | \$309.52            |
| 35 minutes                               | Taxes                                                                         | \$15.48             |
| Confirmed                                | Grand Total                                                                   | \$325.00            |
| 1 Passengers - Full-Fare                 | Mastercard                                                                    | \$325.00            |
| . Shane Simpson, Male  Add to Calendar   | Date / Time March 7, 2019 @ 5:38:3:  Summary Government Financial Information |                     |
| That to odicital                         | Expiration                                                                    |                     |