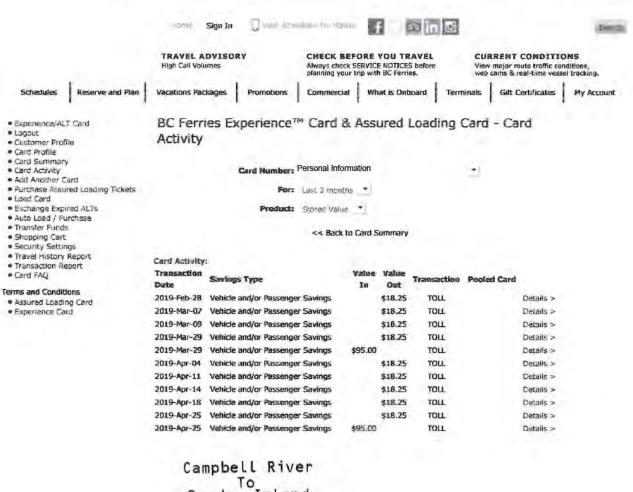

#### Terms and Conditions

- Assured Loading Card
   Experience Card

BC Ferries Experience™ Card & Assured Loading Card - Card Activity

Government Financial Information Card Number:

For: Last 2 months V

Product: Stored Value

<< Back to Card Summary

V

| Savings Type                     | Value<br>In                                                                                                                                                                                                                                                                                                                      | Value                                                                                                                                                                                                                                                                                                                                                                      | Transaction                                                                                                                                                                                                                                                                                                                                                                                                                                                                 | Pooled Card                                                                                                                                                                                                                                                                                                                                                                                                                                                                                                                                                                       |                                                                                                                                                                                                                                                                                                                                                                                                                                                                                                                                                                                                                                                                                |
|----------------------------------|----------------------------------------------------------------------------------------------------------------------------------------------------------------------------------------------------------------------------------------------------------------------------------------------------------------------------------|----------------------------------------------------------------------------------------------------------------------------------------------------------------------------------------------------------------------------------------------------------------------------------------------------------------------------------------------------------------------------|-----------------------------------------------------------------------------------------------------------------------------------------------------------------------------------------------------------------------------------------------------------------------------------------------------------------------------------------------------------------------------------------------------------------------------------------------------------------------------|-----------------------------------------------------------------------------------------------------------------------------------------------------------------------------------------------------------------------------------------------------------------------------------------------------------------------------------------------------------------------------------------------------------------------------------------------------------------------------------------------------------------------------------------------------------------------------------|--------------------------------------------------------------------------------------------------------------------------------------------------------------------------------------------------------------------------------------------------------------------------------------------------------------------------------------------------------------------------------------------------------------------------------------------------------------------------------------------------------------------------------------------------------------------------------------------------------------------------------------------------------------------------------|
| Vehicle and/or Passenger Savings |                                                                                                                                                                                                                                                                                                                                  | \$5.15                                                                                                                                                                                                                                                                                                                                                                     | TOLL.                                                                                                                                                                                                                                                                                                                                                                                                                                                                       |                                                                                                                                                                                                                                                                                                                                                                                                                                                                                                                                                                                   | Details >>                                                                                                                                                                                                                                                                                                                                                                                                                                                                                                                                                                                                                                                                     |
| Vehicle and/or Passenger Savings |                                                                                                                                                                                                                                                                                                                                  | \$18.25                                                                                                                                                                                                                                                                                                                                                                    | TOLL                                                                                                                                                                                                                                                                                                                                                                                                                                                                        |                                                                                                                                                                                                                                                                                                                                                                                                                                                                                                                                                                                   | Details >>                                                                                                                                                                                                                                                                                                                                                                                                                                                                                                                                                                                                                                                                     |
| Vehicle and/or Passenger Savings | \$95.00                                                                                                                                                                                                                                                                                                                          |                                                                                                                                                                                                                                                                                                                                                                            | TOLL                                                                                                                                                                                                                                                                                                                                                                                                                                                                        |                                                                                                                                                                                                                                                                                                                                                                                                                                                                                                                                                                                   | Details >>                                                                                                                                                                                                                                                                                                                                                                                                                                                                                                                                                                                                                                                                     |
| Vehicle and/or Passenger Savings |                                                                                                                                                                                                                                                                                                                                  | \$18.25                                                                                                                                                                                                                                                                                                                                                                    | TOLI.                                                                                                                                                                                                                                                                                                                                                                                                                                                                       |                                                                                                                                                                                                                                                                                                                                                                                                                                                                                                                                                                                   | Details >>                                                                                                                                                                                                                                                                                                                                                                                                                                                                                                                                                                                                                                                                     |
| Vehicle and/or Passenger Savings |                                                                                                                                                                                                                                                                                                                                  | \$18.25                                                                                                                                                                                                                                                                                                                                                                    | TOLI.                                                                                                                                                                                                                                                                                                                                                                                                                                                                       |                                                                                                                                                                                                                                                                                                                                                                                                                                                                                                                                                                                   | Details >>                                                                                                                                                                                                                                                                                                                                                                                                                                                                                                                                                                                                                                                                     |
| Vehicle and/or Passenger Savings |                                                                                                                                                                                                                                                                                                                                  | \$18.25                                                                                                                                                                                                                                                                                                                                                                    | TOLL                                                                                                                                                                                                                                                                                                                                                                                                                                                                        |                                                                                                                                                                                                                                                                                                                                                                                                                                                                                                                                                                                   | Details >>                                                                                                                                                                                                                                                                                                                                                                                                                                                                                                                                                                                                                                                                     |
| Vehicle and/or Passanger Savings |                                                                                                                                                                                                                                                                                                                                  | \$18.25                                                                                                                                                                                                                                                                                                                                                                    | TOLL                                                                                                                                                                                                                                                                                                                                                                                                                                                                        |                                                                                                                                                                                                                                                                                                                                                                                                                                                                                                                                                                                   | Details >>                                                                                                                                                                                                                                                                                                                                                                                                                                                                                                                                                                                                                                                                     |
| Vehicle and/or Passenger Savings |                                                                                                                                                                                                                                                                                                                                  | \$18.25                                                                                                                                                                                                                                                                                                                                                                    | TOLL                                                                                                                                                                                                                                                                                                                                                                                                                                                                        |                                                                                                                                                                                                                                                                                                                                                                                                                                                                                                                                                                                   | Details >>                                                                                                                                                                                                                                                                                                                                                                                                                                                                                                                                                                                                                                                                     |
| Vehicle and/or Passenger Savings |                                                                                                                                                                                                                                                                                                                                  | \$13 25                                                                                                                                                                                                                                                                                                                                                                    | TOLL                                                                                                                                                                                                                                                                                                                                                                                                                                                                        |                                                                                                                                                                                                                                                                                                                                                                                                                                                                                                                                                                                   | Details >>                                                                                                                                                                                                                                                                                                                                                                                                                                                                                                                                                                                                                                                                     |
| Vehicle and/or Passenger Savings | \$95,00                                                                                                                                                                                                                                                                                                                          |                                                                                                                                                                                                                                                                                                                                                                            | TOLL                                                                                                                                                                                                                                                                                                                                                                                                                                                                        |                                                                                                                                                                                                                                                                                                                                                                                                                                                                                                                                                                                   | Details >>                                                                                                                                                                                                                                                                                                                                                                                                                                                                                                                                                                                                                                                                     |
|                                  | Vehicle and/or Passenger Savings<br>Vehicle and/or Passenger Savings | Vehicle and/or Passenger Savings | Vehicle and/or Passenger Savings \$5.15  Vehicle and/or Passenger Savings \$18.25  Vehicle and/or Passenger Savings \$95.00  Vehicle and/or Passenger Savings \$18.25  Vehicle and/or Passenger Savings \$18.25 | Vehicle and/or Passenger Savings \$5.15 TOLL  Vehicle and/or Passenger Savings \$18.25 TOLL  Vehicle and/or Passenger Savings \$95.00 TOLL  Vehicle and/or Passenger Savings \$95.00 TOLL  Vehicle and/or Passenger Savings \$18.25 TOLL | Vehicle and/or Passenger Savings \$5.15 TOLL  Vehicle and/or Passenger Savings \$5.15 TOLL  Vehicle and/or Passenger Savings \$95.00 TOLL  Vehicle and/or Passenger Savings \$18.25 TOLL |