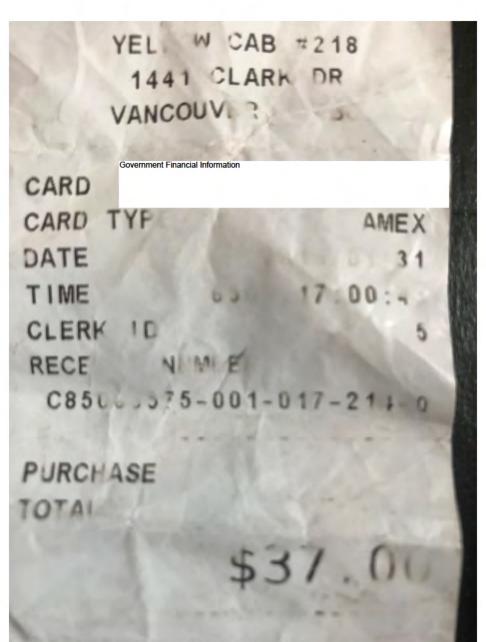

### Notes for Travel Voucher (Restricted Use) E131032 for Donaldson, Doug

1 note(s) returned.

| Created On          |                                      | Author                  | Note                                                                                                                                                                                                                                          |  |  |
|---------------------|--------------------------------------|-------------------------|-----------------------------------------------------------------------------------------------------------------------------------------------------------------------------------------------------------------------------------------------|--|--|
| 2019/04/16 10:03:00 | Silverio, Lisa M.<br>(IDIR\LSILVERI) | Lisa.Silverio@gov.bc.ca | December 12, 2018 Yellowcab Victoria to airport \$66 on AMEX should have been claimed with Travel Voucher # E130604. Jan 31, 2019 YellowCab dwntwn Vancouver to YVR paid \$37 on AMEX. Should have been claimed with Travel Voucher # E130616 |  |  |

Receipt amount \$37.00 (no tip included)

NR19EXESLP04