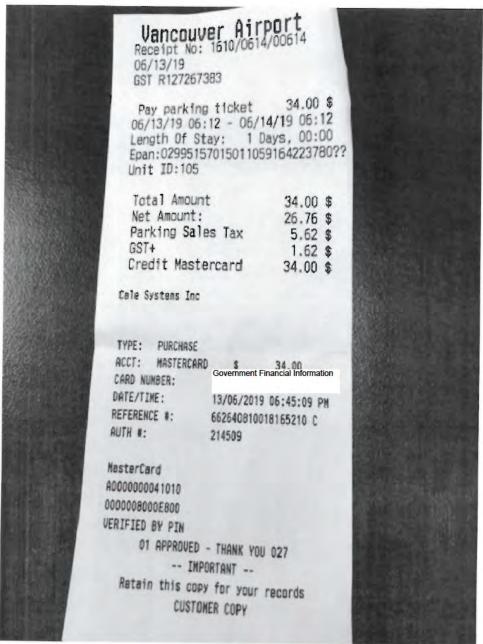

#### Notes for Travel Voucher (Restricted Use) E130934 for Mark, Melanie

1 note(s) returned

| Created On          |                               | Author                | Note                                                                                                                                                                                                                                                                                                                                                                                                               |
|---------------------|-------------------------------|-----------------------|--------------------------------------------------------------------------------------------------------------------------------------------------------------------------------------------------------------------------------------------------------------------------------------------------------------------------------------------------------------------------------------------------------------------|
| 2019/03/29 09:53:38 | Flesh, Cindy<br>(IDIR\CFLESH) | Cindy.Flesh@gov.bc.ca | March 24, 2019 - drive to Hel jet Van/Vic (pd by p/c) shuttle to hotel (pd by m/c) - o/n March 25, 2019 - walk to buildings - walk to hotel (pd by m/c) - o/n March 26, 2019 - walk to buildings - walk to hotel (pd by m/c) - o/n March 27, 2019 - walk to buildings - walk to hotel (pd by m/c) - o/n March 28, 2019 - walk to buildings - Bluebird Cab (pd by cash) to Helijet Vic/Van (pd by p/c) - drive home |