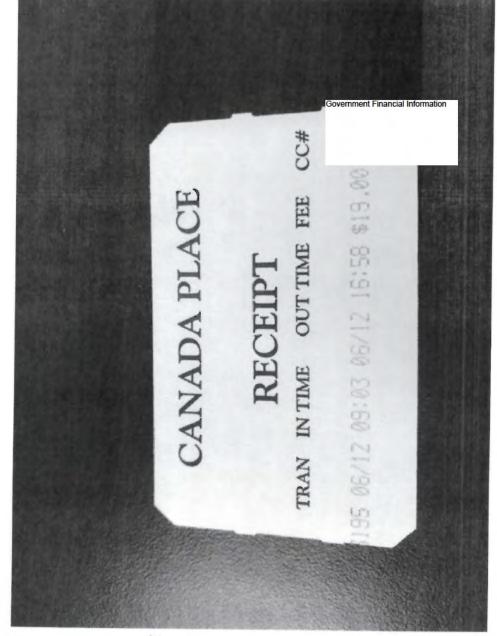

#### Notes for Travel Voucher (Restricted Use) E130934 for Mark, Melanie

1 note(s) returned

| Created On          |                               | Author                | Note                                                                                                                                                                                                                                                                                                                                                                                                               |
|---------------------|-------------------------------|-----------------------|--------------------------------------------------------------------------------------------------------------------------------------------------------------------------------------------------------------------------------------------------------------------------------------------------------------------------------------------------------------------------------------------------------------------|
| 2019/03/29 09:53:38 | Flesh, Cindy<br>(IDIR\CFLESH) | Cindy.Flesh@gov.bc.ca | March 24, 2019 - drive to Hel jet Van/Vic (pd by p/c) shuttle to hotel (pd by m/c) - o/n March 25, 2019 - walk to buildings - walk to hotel (pd by m/c) - o/n March 26, 2019 - walk to buildings - walk to hotel (pd by m/c) - o/n March 27, 2019 - walk to buildings - walk to hotel (pd by m/c) - o/n March 28, 2019 - walk to buildings - Bluebird Cab (pd by cash) to Helijet Vic/Van (pd by p/c) - drive home |