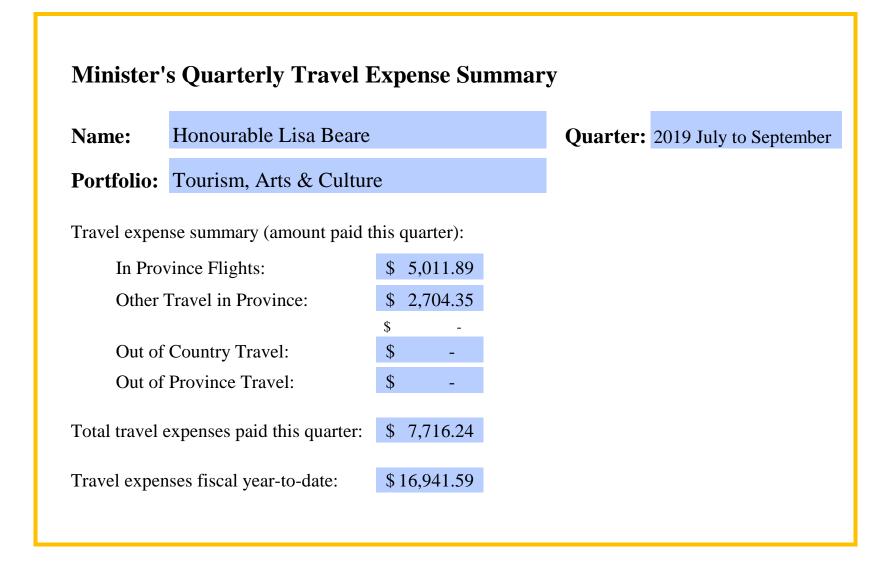

| Name                                                                                                                                               |              |            |             |              |              | Employ                 | ee ID                  | F                       | Phone Numb                 | er                      |                           |
|----------------------------------------------------------------------------------------------------------------------------------------------------|--------------|------------|-------------|--------------|--------------|------------------------|------------------------|-------------------------|----------------------------|-------------------------|---------------------------|
| Beare, Li                                                                                                                                          |              |            |             |              |              | Personal               |                        |                         | (250) 953-09               | 05                      |                           |
| Client Organization Job Tit                                                                                                                        |              |            |             |              |              |                        | 1                      | Fravel Group            | Code                       |                         |                           |
| Tourism, Arts and Culture Ministe                                                                                                                  |              |            |             |              | Ministe      | r                      |                        | 4                       |                            |                         |                           |
| 5. Date Completed 6. Fiscal Year 7. Special C                                                                                                      |              |            |             |              | . Special Cl | neque Issue            |                        | 8. Cheque S             | Stub Informa               | ation                   |                           |
| 2019/06/                                                                                                                                           |              |            | 2020        |              |              | -                      | -                      |                         | _                          |                         |                           |
| Гуре of T                                                                                                                                          | ravel        |            | 14. Rea     | son for T    | ravel        |                        |                        |                         | Headquarte                 | rs                      |                           |
| In Provin                                                                                                                                          |              |            |             | tive session | on           |                        |                        |                         | Minister's C               | Office                  |                           |
| 12. Mailin                                                                                                                                         | ng Addres    | s for Che  | eque        |              |              |                        |                        |                         |                            |                         |                           |
| ,<br>16.                                                                                                                                           | 17.          |            |             |              | 18.          |                        | 19.                    | 20. & 21.               | 22.                        | 20. & 21                |                           |
| Travel<br>Dates                                                                                                                                    |              | Places T   | ravelled    |              | -            | ersonal<br>hicle Use   | Other<br>Transport     | Meals                   | Lodging                    |                         | scellaneous               |
| 2019                                                                                                                                               | Destinat     | ion        | Start       | End          | Km           | Cost                   | Costs                  | Cost                    | Costs                      | Cost                    | Describe                  |
|                                                                                                                                                    | R-Victoria   | -          | 1530        | 2030         | 50           | 27.50                  | 00313                  | 36.00                   | 174.5                      |                         | Describe                  |
| 05/12                                                                                                                                              | Victoria     | (110)      | 0800        | 2000         |              | 0.00                   |                        | 39.50                   | 174.5                      | -                       |                           |
| 05/14                                                                                                                                              | Victoria     |            | 0800        | 2100         |              | 0.00                   |                        | 39.50                   | 174.5                      | -                       |                           |
| 05/15                                                                                                                                              | Victoria     |            | 0800        | 2100         |              | 0.00                   |                        | 27.00                   | 174.5                      |                         |                           |
| 05/16                                                                                                                                              | Maple R      | idae       | 0800        | 2030         | 50           | 27.50                  |                        | 61.00                   |                            | °                       |                           |
|                                                                                                                                                    | -VIC (HJ)    |            |             |              |              |                        |                        |                         |                            |                         |                           |
|                                                                                                                                                    |              |            |             |              |              |                        |                        |                         |                            |                         |                           |
|                                                                                                                                                    | PCARD        |            |             |              |              |                        |                        |                         |                            |                         |                           |
|                                                                                                                                                    | 1 0/ 11 12   |            |             |              |              |                        |                        |                         |                            |                         |                           |
|                                                                                                                                                    | OF COLU      | MNS        |             |              |              | <b>36.</b><br>\$ 55.00 | <b>37.</b><br>\$ 0.00  | <b>38.</b><br>\$ 203.00 | <b>39.</b><br>0 \$698.2    | 4 <b>0.</b><br>4 \$ 0.0 | Claim Tota<br>0 \$ 956.24 |
| 8.                                                                                                                                                 |              | 49.        | 50.         |              |              |                        | 52.                    | , ,                     | 45.                        |                         |                           |
| Client                                                                                                                                             | Code         | Resp       |             | Service Li   | ine          | STOB                   | Proj                   | ect                     | Supplie<br>Government Fina | er Code                 | Amount                    |
| 1                                                                                                                                                  | 26           | 5138       |             | 54006        |              | 5702                   |                        | TVNC                    | Government Fina            | ancial Information      | \$ 55.0                   |
| 1                                                                                                                                                  | 26           | 5138       | 4           |              |              |                        |                        | TCCA                    | CA                         |                         | \$ 698.2                  |
| 1:                                                                                                                                                 | 26           | 5138       | 4           | 54006        |              | 5750                   | 51M                    | TCCA                    |                            |                         | \$ 203.0                  |
| 1:                                                                                                                                                 | 26           |            |             |              |              |                        |                        |                         |                            |                         |                           |
| ess Tra                                                                                                                                            | vel Advan    | се         |             |              |              |                        |                        |                         | _                          |                         |                           |
| 1:                                                                                                                                                 | 26           |            |             |              |              |                        |                        |                         |                            |                         |                           |
|                                                                                                                                                    |              |            |             |              |              |                        |                        |                         |                            |                         | 54.                       |
|                                                                                                                                                    |              |            |             |              |              |                        | AM                     | OUNT DUE                | TO EMPLOY                  | ΈE                      | \$ 956.24                 |
| 45. Emplo                                                                                                                                          | oyee Sign    | ature (Se  | e Audit     | Trail)       |              |                        | Print Name Date Signed |                         |                            |                         |                           |
|                                                                                                                                                    | d this trave |            |             |              |              |                        |                        |                         |                            |                         |                           |
|                                                                                                                                                    |              |            |             |              |              | entitled as            |                        |                         |                            |                         |                           |
|                                                                                                                                                    |              |            |             |              |              | above and              |                        |                         |                            |                         |                           |
|                                                                                                                                                    | n I have no  | t been an  | d will not  | be reimbu    | irsed b      | y any other            |                        |                         |                            |                         |                           |
| party.                                                                                                                                             |              |            |             |              |              |                        |                        |                         |                            |                         |                           |
| <ul> <li>56. Spending Authority Signature (See Audit Trail)</li> <li>Certified correct pursuant to section 32 &amp; 33 of the Financial</li> </ul> |              |            |             | Print Nam    | е            | D                      | ate Signed             |                         |                            |                         |                           |
|                                                                                                                                                    |              |            |             |              | r the FI     | nanciai                |                        |                         |                            |                         |                           |
| Administ                                                                                                                                           | ration Act   | and relate | ea polície: | 5.           |              |                        |                        |                         |                            |                         |                           |
| 57. Paym                                                                                                                                           | ent Autho    | ority Sign | ature (Se   | e Audit T    | rail)        |                        | Print Nam              | е                       | D                          | ate Signed              |                           |
|                                                                                                                                                    | ition for pa |            |             |              |              | Financial              |                        |                         | -                          | 3                       |                           |
|                                                                                                                                                    |              | , ,        |             |              |              |                        |                        |                         |                            |                         |                           |
| Administ                                                                                                                                           | ration Act.  |            |             |              |              |                        |                        |                         |                            |                         |                           |