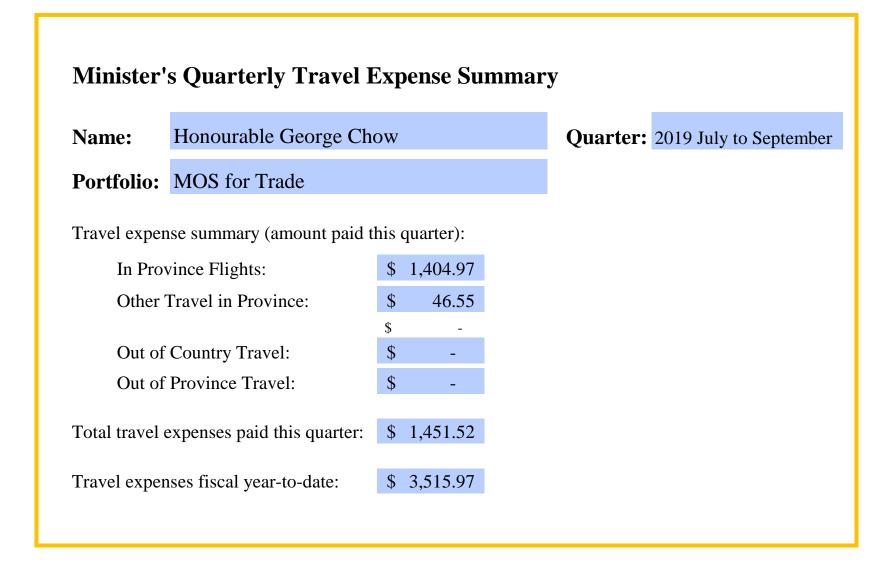

From: Sent: To: Subject: Passenger Services <PassengerServices@helijet.com> May 23, 2019 8:01 AM Duguay, Ilene JTT:EX Thank you for choosing to take off with Helijet!



Please review your reservation below.

If you have any questions or concerns regarding your reservation please call us at Helijet Reservations 1.800.665.4354.

| Customer Information |            |                                        |
|----------------------|------------|----------------------------------------|
| Account              | Customer # | Government Financial Information       |
|                      | Name       | George Chow                            |
|                      | Company    | Ministry Of Jobs, Trade And Technology |

| Government Financial Information   |                 |