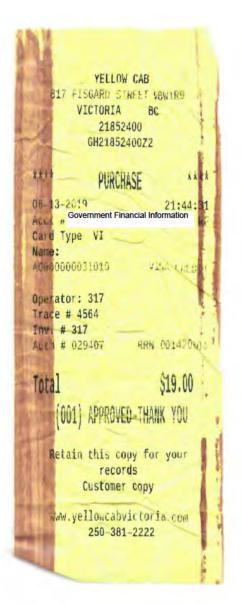

CARD Government Financial Information

CARD TYPE VISA
DATE 2019/06/13
TIME 1330 08:30:11
CLERK ID 1

RECEIPT NUMBER

H85063036-001-023-004-0

PURCHASE TOTAL

\$13.00

VISA REDIT AUU000000 1010 FB4D5D901: 367 3

# APPROVED

AUTH= 003421 /27 THANK YOU

NO SIGNATURE REQUIRED

CARDHOLDER COPY

IMPORTANT RETAIN TIIS
COPY FOR YOUR RECORDS

GST105767447R10001