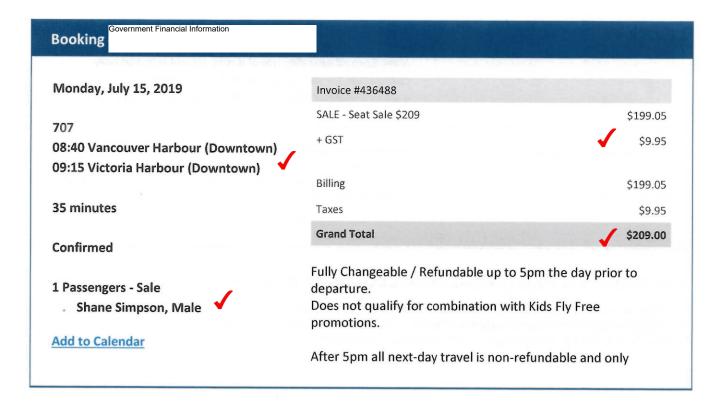

| Booking                                   |                                                   |                      |
|-------------------------------------------|---------------------------------------------------|----------------------|
| Monday, June 10, 2019                     | Invoice #426480                                   |                      |
| 740                                       | SALE - Seat Sale \$189                            | \$180.00             |
| 713<br>11:20 Vancouver Harbour (Downtown) | + GST                                             | \$9.00               |
|                                           |                                                   |                      |
| 11:55 Victoria Harbour (Downtown)         | Billing                                           | \$180.00             |
| 35 minutes                                | Taxes                                             | \$9.00               |
|                                           | Grand Total                                       | \$189.00             |
| Confirmed                                 |                                                   |                      |
|                                           | Fully Changeable / Refundable up to 5             | 5pm the day prior to |
| 1 Passengers - Sale                       | departure.                                        |                      |
| . Shane Simpson, Male                     | Does not qualify for combination with promotions. | Kids Fly Free        |
| Add to Calendar                           |                                                   |                      |
|                                           | After 5pm all next-day travel is non-re           | fundable and only    |

changeable for same-day travel. Any cancellations will result in a non-refundable cancellation fee equal to the value of the one-way travel.

Failure to change 1 hour prior or check-in 20 minutes prior to departure

will also result in the cancellation of any onward and/or return reservations

(additional cancellation fees may apply)

| Booking                                   |                                                                                                                                                       | TENER DE AGLES ANS           |
|-------------------------------------------|-------------------------------------------------------------------------------------------------------------------------------------------------------|------------------------------|
| Monday, June 10, 2019                     | Invoice #426481                                                                                                                                       |                              |
|                                           | SALE - Seat Sale \$189                                                                                                                                | \$180.00                     |
| 726                                       | + GST                                                                                                                                                 | \$9.00                       |
| 16:55 Victoria Harbour (Downtown)         |                                                                                                                                                       |                              |
| 17:30 Vancouver Harbour (Downtown)        | Billing                                                                                                                                               | \$180.00                     |
| 35 minutes                                | Taxes                                                                                                                                                 | \$9.00                       |
|                                           | Grand Total                                                                                                                                           | \$189.00                     |
| Passengers - Sale     Shane Simpson, Male | departure.  Does not qualify for combination wit promotions.                                                                                          | h Kids Fly Free              |
| Add to Calendar                           | After 5pm all next-day travel is non-rechangeable for same-day travel. Any a non-refundable cancellation fee eq one-way travel.                       | cancellations will result in |
|                                           | Failure to change 1 hour prior or che departure will also result in the cancellation of reservations (additional cancellation fees may approximately) | any onward and/or return     |