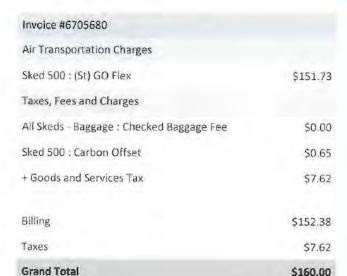

Select Seating \$10 (space permitting)
50% cancellation fee for groups of 4+ if cancelled within
24 hrs of departure

058852

#### Baggage:

All routes (except routes listed below) 25 lbs. Guaranteed

25 lbs. (space available) \$1/lb. over 50 lbs.(space available)

Between South Vancouver (YVR), Ganges & Maple Bay

35 lbs. Guaranteed

15 lbs. (space available)

\$1/lb. over 50 lbs.(space available)

Between South Vancouver (YVR), Victoria & Nanaimo 50 lbs. Guaranteed

\$1/lb. over 50 lbs.

Scenic & Packaged Tours Cancellation:

100% cance llation fee if cancelled within 24hrs of departure



#### Monday, August 12, 2019

Flight #510

16:20 Victoria Harbour / Map 16:50 Richmond (YVR South) /

Map 🔄

30 minutes

**KK-Confirmed** 

1 Passenger(s) - GoFlex Jinny Sims, Female

Add to Calendar



Master Card

\$160.00

\$160.00

Date / Time

August 12, 2019 @ 3:43:43 PM

Summary

Expiration

Authorization

071422

#### GoFlex Fare Conditions:

Check in 25 minutes prior to departure time Refundable up to 15 minutes prior to Departure Changeable up to 15 minutes prior to Departure (subject to difference in fare value) Select Seating \$10 (space permitting) 50% cancellation fee for groups of 4+ if cancelled within 24 hrs of departure

#### Baggage:

All routes (except routes listed below)

25 lbs. Guaranteed

25 lbs. (space available)

\$1/lb. over 50 lbs.(space available)

#### Between South Vancouver (YVR), Ganges & Maple Bay

35 lbs. Guaranteed

15 lbs. (space available)

\$1/lb. over 50 lbs.(space available)

#### Between South Vancouver (YVR), Victoria & Nanaimo

50 lbs. Guaran