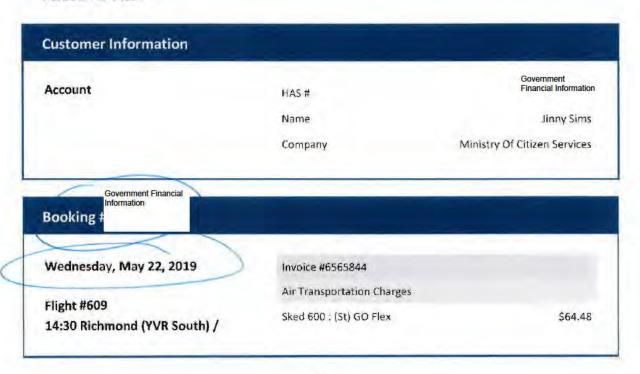

### PURCHASE 2019/04/07

Undersize Vehi

Adult Priority Loadi

Total 155.00 Master Card ### Government 155.00

### 195315 del promotion 155.00

#### GOVERNMENT 155.00 CHANGE DUE 0.00

\*\*\*CARDHOLDER COPY\*\*\* TSA 07 Apr 2019 16:25:15

1007093 953397 SEE REVERSE SIDE OF TICKET

Personal Information

Surrey to Tsav. 30 Kms Swartz to Vic - 38 Kms

Security Concern