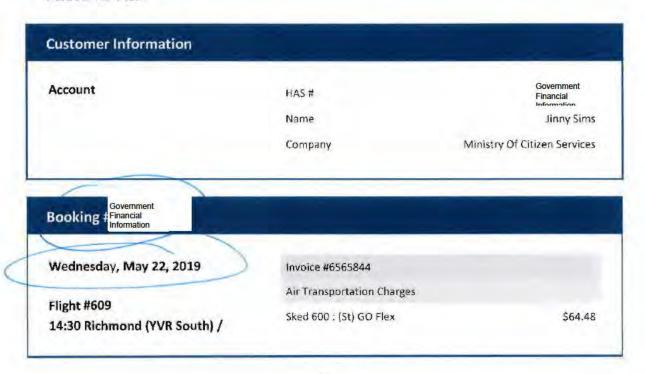

se review your flight details below.

Please Note: Check-in time is 25 minutes prior to domestic travel, and 60 minutes for international. For domestic flights and tours, all passengers 18 years and above must present government issued photo identification. For international flights, a valid passport book is required for all passengers, including infants.

If you have any questions regarding your reservation or wish to make any changes, please log into your account at harbourair.com or call one of our friendly customer service staff at 604.274.1277 or toll-free 1.800.665.0212.

Would you prefer a guaranteed single window seat or a double seat together? Ask one of our customer service agents about <u>Select Seating</u> at check in. Starting at only \$10.00 per seat.

#### Harbour Air Team





| Map 🔄                                      | Taxes, Fees and Charges                                                |         |
|--------------------------------------------|------------------------------------------------------------------------|---------|
| 14:50 Nanaimo Harbour / Map [4]            | Sked 600 : Carbon Offset                                               | \$0.50  |
| 20 minutes                                 | All Skeds - Baggage : Checked Baggage Fee                              | \$0.00  |
|                                            | Sked 600 : Port Fee                                                    | \$1.75  |
| KK- Confirmed                              | + Goods and Services Tax                                               | \$3.34  |
| 1 Passenger(s)