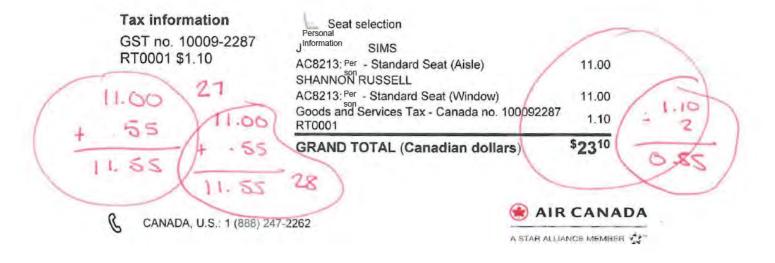

Thursday, June 20, 2019 12:20 PM

Subject: Air Canada - 26 Jun: Vancouver - Prince George (Booking Reference: Information

- Your booking has been modified



Your seats are confirmed

Government Financial Booking Reference:

Date of issue: 12 Jun, 2019

TICK+ #'s 0142114298372

Manage my booking

Sign up for flight notifications

Thank you for choosing Air Canada. Below are your flight details and other useful information for your trip.

Your seats are confirmed Please print and keep this page for your records. Thank you for choosing Air Canada. We look forward to welcoming you on board.

M

Passengers

Seats

AC8213

Sims

Ticket Number: 014XXXXXXXXXXX

Air Canada - Aeroplan: Personal Information

1



Ticket Number: 014XXXXXXXXXX

Air Canada - Aeroplan:

☑ Depart



# Purchase summary



# Baggage allowance



STOP 31

### eTicket Receipt

Prepar Personal Information SIMS/J

RESERVATION CODE

ISSUE DATE

TICKET NUMBER

ISSUING AIRLINE

ISSUING AGENT

Government Financial Information

26Jun19

8382149234288

WESTJET

WestJet/SDX

### **Itinerary Details**

| TRAVEL DATE | AIRLINE                        | DEPARTURE                                  | ARRIVAL             | OTHER NOTES                                                                                         |
|-------------|--------------------------------|--------------------------------------------|---------------------|-----------------------------------------------------------------------------------------------------|
| 02Jul19     | WESTJET<br>WS 3185             | VANCOUVER BC,<br>CANADA