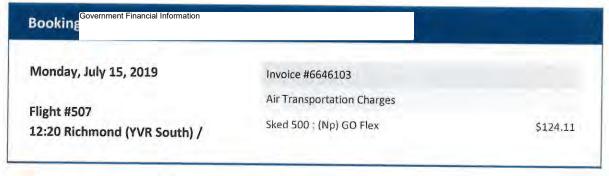

Thank you for choosing Harbour Air Seaplanes, Whistler Air & Saltspring Air, we're excited to welcome you aboard! Please review your flight details below.

Please Note: Check-in time is 25 minutes prior to domestic travel, and 60 minutes for international. For domestic flights and tours, all passengers 18 years and above must present government issued photo identification. For international flights, a valid passport book is required for all passengers, including infants.

If you have any questions regarding your reservation or wish to make any changes, please log into your account at harbourair.com or call one of our friendly customer service staff at 604.274.1277 or toll-free 1.800.665.0212.

Would you prefer a guaranteed single window seat or a double seat together? Ask one of our customer service agents about <u>Select Seating</u> at check in. Starting at only \$10.00 per seat.

Harbour Air Team