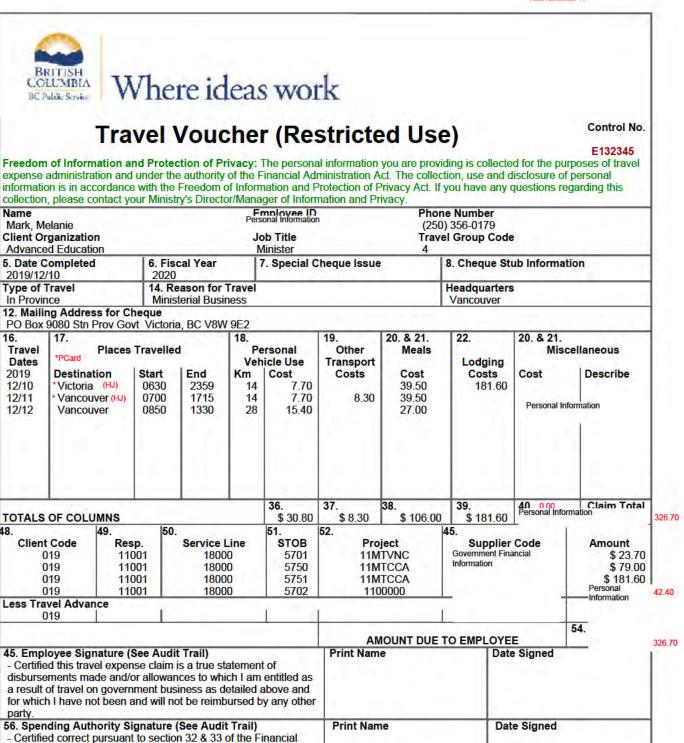

In Province Flights: \$ 5,080.60

Other Travel in Province: \$ 1,794.16

Out of Country Travel: \$ -

Out of Province Travel: \$ -

Total travel expenses paid this quarter: \$ 6,874.76

Travel expenses fiscal year-to-date: \$21,987.34