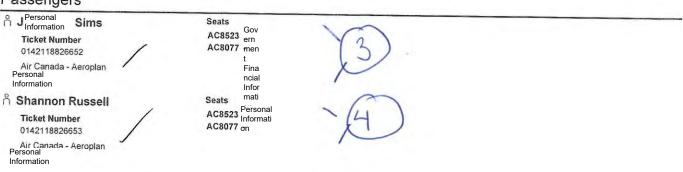

by: Air Canada Express - Jazz   De Havilland Daen 8-400 |
|                         |                                                        |     | Layover in Vancouver                                   |        | 1hr45                                                                            |
| Tuesday<br>01 Oct. 2019 | 19:05  Vancouver  Vancouver Int. (YVR), BC  Terminal M | 1   | 19:32<br><b>Victoria</b><br>Victoria Int. (YYJ), BC    | AC8077 | Ohr27 Economy S Operated by: Air Canada Express - Jazz   De Havilland Dash 8-300 |
|                         |                                                        |     | Total duration                                         |        | 3hr57                                                                            |

#### **Passengers**



## Purchase summary

| 401                                                                |                                                        |                     |
|--------------------------------------------------------------------|--------------------------------------------------------|---------------------|
| MasterCard<br>Government<br>Finangial paid \$848.66<br>Information |                                                        | 2 adults            |
| GST no. 10009-2287 RT0001<br>\$40,42                               | Base Fare - Economy - Flex                             | 379,00              |
|                                                                    | Surcharges                                             | 18,00               |
|