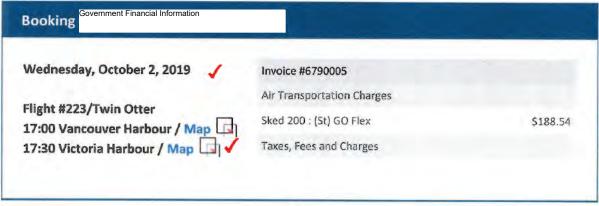

lease review your flight details below.

Please Note: Check-in time is 25 minutes prior to domestic travel, and 60 minutes for international. For domestic flights and tours, all passengers 18 years and above must present government issued photo identification. For international flights, a valid passport book is required for all passengers, including infants.

If you have any questions regarding your reservation or wish to make any changes, please log into your account at harbourair.com or call one of our friendly customer service staff at 604.274.1277 or toll-free 1.800.665.0212.

Would you prefer a guaranteed single window seat or a double seat together? Ask one of our customer service agents about <u>Select Seating</u> at check in. Starting at only \$10.00 per seat.

Harbour Air Team





|                         | Sked 200 : Carbon Offset