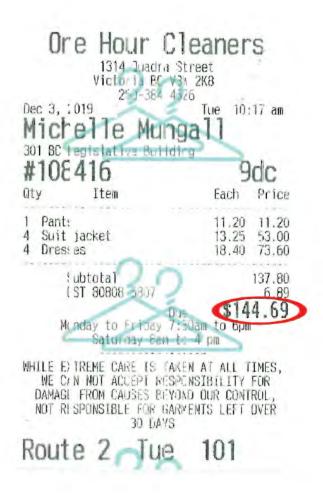

#### Notes for Travel Voucher (Restricted Use) E131544 for Mungall, Michelle

| 1 note(s) returned. |        |                                                                            |  |  |  |  |
|---------------------|--------|----------------------------------------------------------------------------|--|--|--|--|
| Created On          | Author | Note                                                                       |  |  |  |  |
| 2019/07/12 13:26:57 |        | 06.26.19-Minsiters dry cleaning picked up<br>and paid for on personal card |  |  |  |  |

# Purchase

Visa Credit

AID: Personal Information Entry Method: Waved Batch#: 001190 06/26/19 13:07:13 AINCOATS

TOTA

FR

Ref#:000050331323 Inv #: 009780 Appr Code: 01751I Total: \$ 62.48

\$59.50 + GST \$2.98 = \$62.48