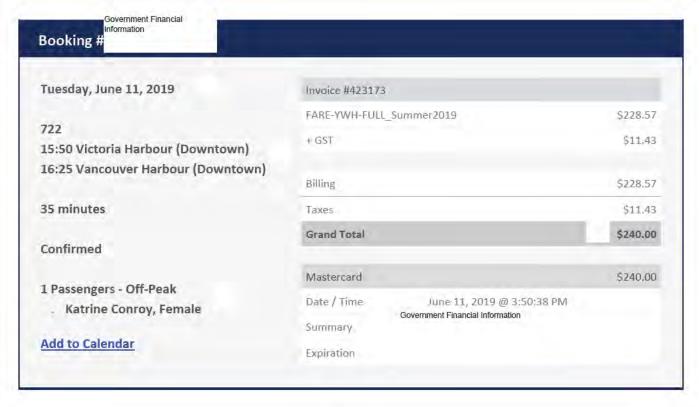

#### 3 nights in Vancouver

Tue, Jun 11, 2019 Fri, Jun 14, 2019

Entire home/apt · 1 bed

Confirmation code: Personal Information

#### Cancellation policy: Strict

Cancel within 48 hours of booking and 14 days before check-in to get a full refund. Cancel up to 7 days before check in and get a 50% refund (minus service fees). Cancel within 7 days of your trip and the reservation is non-refundable.

### Price breakdown

\$265.67 x 3 nights \$797.00

Cleaning fee \$60.00

Service fee \$110.55

Occupancy taxes and fees \$94.27

| Total (CAD)                            | \$1,061.82 |
|----------------------------------------|------------|
| Payment                                |            |
| Government Financial Information  AMEX | \$1,061.82 |
| Jun 06, 2019 · 12:50PM PDT             |            |
| Amount paid (CAD)                      | \$1,061.82 |