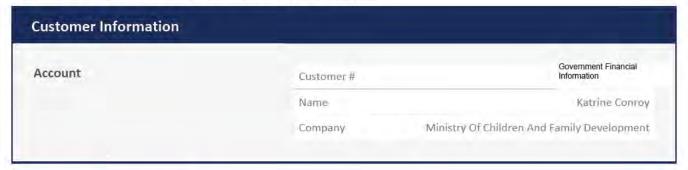

### White, Emily MCF:EX

From:

Airbnb <express@airbnb.com>

Sent:

June 6, 2019 12:59 PM

To: Subject: White, Emily MCF:EX Your receipt from Airbnb

## Your receipt from Airbnb

Receipt ID Personal Information

· Jun 06, 2019

### Vancouver

#### 3 nights in Vancouver

Tue, Jun 11, 2019 Fri, Jun 14, 2019

Entire home/apt · 1 bed

Confirmation code: Personal Information