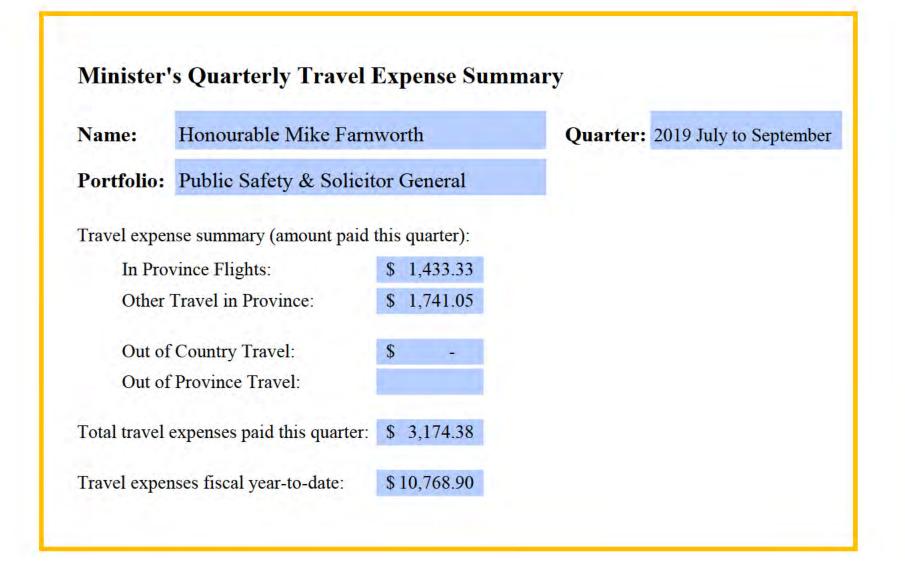

| Client O                           | th, Mike<br>rganizati<br>afety and      | on<br>Solicitor G                       | eneral                                                                              |                      |                                                                                                                                                                                                                                                                                                                                                                                                                                                                                                                                                                                                                                                                                                                                                                                                                                                                                                                                                                                                                                                                                                                                                                                                                                                                                                                                                                                                                                                                                                                                                                                                                                                                                                                                                                                                                                                                                                                                                                                                                                                                                                                                |                 | mplovee ID<br>al Information<br>ob Title |       | т       | Phone Num<br>(250) 387-8<br>Travel Grou<br>4 | 444                    |                          |
|------------------------------------|-----------------------------------------|-----------------------------------------|-------------------------------------------------------------------------------------|----------------------|--------------------------------------------------------------------------------------------------------------------------------------------------------------------------------------------------------------------------------------------------------------------------------------------------------------------------------------------------------------------------------------------------------------------------------------------------------------------------------------------------------------------------------------------------------------------------------------------------------------------------------------------------------------------------------------------------------------------------------------------------------------------------------------------------------------------------------------------------------------------------------------------------------------------------------------------------------------------------------------------------------------------------------------------------------------------------------------------------------------------------------------------------------------------------------------------------------------------------------------------------------------------------------------------------------------------------------------------------------------------------------------------------------------------------------------------------------------------------------------------------------------------------------------------------------------------------------------------------------------------------------------------------------------------------------------------------------------------------------------------------------------------------------------------------------------------------------------------------------------------------------------------------------------------------------------------------------------------------------------------------------------------------------------------------------------------------------------------------------------------------------|-----------------|------------------------------------------|-------|---------|----------------------------------------------|------------------------|--------------------------|
|                                    | Complete                                |                                         | 6. Fiscal Ye<br>2020                                                                | ear                  | 7. Sp                                                                                                                                                                                                                                                                                                                                                                                                                                                                                                                                                                                                                                                                                                                                                                                                                                                                                                                                                                                                                                                                                                                                                                                                                                                                                                                                                                                                                                                                                                                                                                                                                                                                                                                                                                                                                                                                                                                                                                                                                                                                                                                          | ecial Cheo      | lue Issue                                |       | 8. Cl   | neque Stub                                   | Informat               | tion                     |
| Type of<br>In Provi                | Travel                                  | 2.0                                     | 14. Reason<br>Ministerial                                                           |                      | el                                                                                                                                                                                                                                                                                                                                                                                                                                                                                                                                                                                                                                                                                                                                                                                                                                                                                                                                                                                                                                                                                                                                                                                                                                                                                                                                                                                                                                                                                                                                                                                                                                                                                                                                                                                                                                                                                                                                                                                                                                                                                                                             |                 |                                          |       |         | dquarters<br>couver                          |                        |                          |
|                                    |                                         | ss for Che                              |                                                                                     |                      |                                                                                                                                                                                                                                                                                                                                                                                                                                                                                                                                                                                                                                                                                                                                                                                                                                                                                                                                                                                                                                                                                                                                                                                                                                                                                                                                                                                                                                                                                                                                                                                                                                                                                                                                                                                                                                                                                                                                                                                                                                                                                                                                |                 |                                          |       |         |                                              |                        |                          |
|                                    |                                         | nent Buildin                            | gs Victoria, E                                                                      | 3C V8X 1             | and the second division of the second divisio |                 |                                          |       |         |                                              |                        |                          |
| 16.                                | 17.                                     |                                         |                                                                                     |                      | 18.                                                                                                                                                                                                                                                                                                                                                                                                                                                                                                                                                                                                                                                                                                                                                                                                                                                                                                                                                                                                                                                                                                                                                                                                                                                                                                                                                                                                                                                                                                                                                                                                                                                                                                                                                                                                                                                                                                                                                                                                                                                                                                                            |                 | 19.                                      | 20. & |         | 22.                                          | 20. & 21.              |                          |
| Travel                             |                                         | Places                                  | Travelled                                                                           |                      |                                                                                                                                                                                                                                                                                                                                                                                                                                                                                                                                                                                                                                                                                                                                                                                                                                                                                                                                                                                                                                                                                                                                                                                                                                                                                                                                                                                                                                                                                                                                                                                                                                                                                                                                                                                                                                                                                                                                                                                                                                                                                                                                | ersonal         | Other                                    | M     | eals    | A Same                                       | Mis                    | cellaneous               |
| Dates                              |                                         |                                         |                                                                                     | 1000                 |                                                                                                                                                                                                                                                                                                                                                                                                                                                                                                                                                                                                                                                                                                                                                                                                                                                                                                                                                                                                                                                                                                                                                                                                                                                                                                                                                                                                                                                                                                                                                                                                                                                                                                                                                                                                                                                                                                                                                                                                                                                                                                                                | nicle Use       | Transport                                |       |         | Lodging                                      | 1.11                   |                          |
| 2019                               | Destina                                 |                                         | Start                                                                               | End                  | Km                                                                                                                                                                                                                                                                                                                                                                                                                                                                                                                                                                                                                                                                                                                                                                                                                                                                                                                                                                                                                                                                                                                                                                                                                                                                                                                                                                                                                                                                                                                                                                                                                                                                                                                                                                                                                                                                                                                                                                                                                                                                                                                             | Cost            | Costs                                    |       | ost     | Costs                                        | Cost                   | Describe                 |
| 06/04                              |                                         | an Poco                                 | 0800                                                                                | 1330                 | 70                                                                                                                                                                                                                                                                                                                                                                                                                                                                                                                                                                                                                                                                                                                                                                                                                                                                                                                                                                                                                                                                                                                                                                                                                                                                                                                                                                                                                                                                                                                                                                                                                                                                                                                                                                                                                                                                                                                                                                                                                                                                                                                             | 38.50           |                                          |       | .00     |                                              | 1.1.1                  |                          |
| 06/06                              |                                         | urrey Poco                              | 1100                                                                                | 1530                 | 48                                                                                                                                                                                                                                                                                                                                                                                                                                                                                                                                                                                                                                                                                                                                                                                                                                                                                                                                                                                                                                                                                                                                                                                                                                                                                                                                                                                                                                                                                                                                                                                                                                                                                                                                                                                                                                                                                                                                                                                                                                                                                                                             | 26.40           |                                          |       | .00     | 1.000                                        |                        |                          |
| 06/10                              |                                         | an Poco                                 | 0800                                                                                | 1230                 | 70                                                                                                                                                                                                                                                                                                                                                                                                                                                                                                                                                                                                                                                                                                                                                                                                                                                                                                                                                                                                                                                                                                                                                                                                                                                                                                                                                                                                                                                                                                                                                                                                                                                                                                                                                                                                                                                                                                                                                                                                                                                                                                                             | 38.50           |                                          |       | .00     |                                              |                        |                          |
| 06/11                              |                                         | an Poco                                 | 0900                                                                                | 1400                 | 70                                                                                                                                                                                                                                                                                                                                                                                                                                                                                                                                                                                                                                                                                                                                                                                                                                                                                                                                                                                                                                                                                                                                                                                                                                                                                                                                                                                                                                                                                                                                                                                                                                                                                                                                                                                                                                                                                                                                                                                                                                                                                                                             | 38.50           |                                          |       | .00     |                                              |                        |                          |
| 06/12                              |                                         | an Poco                                 | 0800                                                                                | 1700                 | 70                                                                                                                                                                                                                                                                                                                                                                                                                                                                                                                                                                                                                                                                                                                                                                                                                                                                                                                                                                                                                                                                                                                                                                                                                                                                                                                                                                                                                                                                                                                                                                                                                                                                                                                                                                                                                                                                                                                                                                                                                                                                                                                             | 38.50           |                                          |       | .00     |                                              |                        |                          |
| 06/13                              |                                         | an Poco                                 | 1200                                                                                | 1900                 | 70                                                                                                                                                                                                                                                                                                                                                                                                                                                                                                                                                                                                                                                                                                                                                                                                                                                                                                                                                                                                                                                                                                                                                                                                                                                                                                                                                                                                                                                                                                                                                                                                                                                                                                                                                                                                                                                                                                                                                                                                                                                                                                                             | 38.50           |                                          |       | .50     |                                              |                        |                          |
| 06/17                              |                                         | an Poco                                 | 1200                                                                                | 1730                 | 70                                                                                                                                                                                                                                                                                                                                                                                                                                                                                                                                                                                                                                                                                                                                                                                                                                                                                                                                                                                                                                                                                                                                                                                                                                                                                                                                                                                                                                                                                                                                                                                                                                                                                                                                                                                                                                                                                                                                                                                                                                                                                                                             | 38.50           |                                          |       | .50     |                                              |                        |                          |
| 06/18                              | Poco V                                  | an Poco                                 | 0900                                                                                | 2200                 | 70                                                                                                                                                                                                                                                                                                                                                                                                                                                                                                                                                                                                                                                                                                                                                                                                                                                                                                                                                                                                                                                                                                                                                                                                                                                                                                                                                                                                                                                                                                                                                                                                                                                                                                                                                                                                                                                                                                                                                                                                                                                                                                                             | 38.50           |                                          | 36    | .00     |                                              |                        |                          |
| 06/19                              | Poco V                                  | an Poco                                 | 0800                                                                                | 2300                 | 70                                                                                                                                                                                                                                                                                                                                                                                                                                                                                                                                                                                                                                                                                                                                                                                                                                                                                                                                                                                                                                                                                                                                                                                                                                                                                                                                                                                                                                                                                                                                                                                                                                                                                                                                                                                                                                                                                                                                                                                                                                                                                                                             | 38.50           | 32.00                                    | 36    | .00     |                                              |                        |                          |
| 06/20                              | Poco V                                  | an Poco                                 | 0800                                                                                | 1500                 | 70                                                                                                                                                                                                                                                                                                                                                                                                                                                                                                                                                                                                                                                                                                                                                                                                                                                                                                                                                                                                                                                                                                                                                                                                                                                                                                                                                                                                                                                                                                                                                                                                                                                                                                                                                                                                                                                                                                                                                                                                                                                                                                                             | 38.50           | 25.00                                    | 39    | .50     |                                              |                        |                          |
| OTALS                              | OF COL                                  | UMNS                                    |                                                                                     |                      |                                                                                                                                                                                                                                                                                                                                                                                                                                                                                                                                                                                                                                                                                                                                                                                                                                                                                                                                                                                                                                                                                                                                                                                                                                                                                                                                                                                                                                                                                                                                                                                                                                                                                                                                                                                                                                                                                                                                                                                                                                                                                                                                | 36.<br>\$ 372.9 | <b>37</b> .<br>\$ 234.00                 | 38.   | 377.50  | 39.<br>\$ 0.00                               | <b>40</b> .<br>\$ 0.00 | Claim Total<br>\$ 984.40 |
| 8.                                 |                                         | 49.                                     | 50.                                                                                 |                      | 51.                                                                                                                                                                                                                                                                                                                                                                                                                                                                                                                                                                                                                                                                                                                                                                                                                                                                                                                                                                                                                                                                                                                                                                                                                                                                                                                                                                                                                                                                                                                                                                                                                                                                                                                                                                                                                                                                                                                                                                                                                                                                                                                            | 52.             |                                          |       | 45.     | 1                                            | 1                      |                          |
| Clien                              | t Code                                  | Resp.                                   | Serv                                                                                | vice Line            | S                                                                                                                                                                                                                                                                                                                                                                                                                                                                                                                                                                                                                                                                                                                                                                                                                                                                                                                                                                                                                                                                                                                                                                                                                                                                                                                                                                                                                                                                                                                                                                                                                                                                                                                                                                                                                                                                                                                                                                                                                                                                                                                              | ТОВ             | Project                                  |       |         | Supplier Comment Financia                    | ode                    | Amount                   |
|                                    | 010                                     | 1500                                    |                                                                                     | 10000                |                                                                                                                                                                                                                                                                                                                                                                                                                                                                                                                                                                                                                                                                                                                                                                                                                                                                                                                                                                                                                                                                                                                                                                                                                                                                                                                                                                                                                                                                                                                                                                                                                                                                                                                                                                                                                                                                                                                                                                                                                                                                                                                                | 5702            | 1500000                                  |       | Informa |                                              |                        | \$ 606.90                |
|                                    | 010                                     | 1500                                    | 1                                                                                   | 10000                | -                                                                                                                                                                                                                                                                                                                                                                                                                                                                                                                                                                                                                                                                                                                                                                                                                                                                                                                                                                                                                                                                                                                                                                                                                                                                                                                                                                                                                                                                                                                                                                                                                                                                                                                                                                                                                                                                                                                                                                                                                                                                                                                              | 5750            | 1500000                                  |       | +       |                                              |                        | \$ 377.50                |
|                                    | 010                                     |                                         |                                                                                     |                      |                                                                                                                                                                                                                                                                                                                                                                                                                                                                                                                                                                                                                                                                                                                                                                                                                                                                                                                                                                                                                                                                                                                                                                                                                                                                                                                                                                                                                                                                                                                                                                                                                                                                                                                                                                                                                                                                                                                                                                                                                                                                                                                                |                 |                                          |       |         |                                              |                        |                          |
|                                    | 010                                     | 1                                       |                                                                                     |                      |                                                                                                                                                                                                                                                                                                                                                                                                                                                                                                                                                                                                                                                                                                                                                                                                                                                                                                                                                                                                                                                                                                                                                                                                                                                                                                                                                                                                                                                                                                                                                                                                                                                                                                                                                                                                                                                                                                                                                                                                                                                                                                                                |                 |                                          | _     | 1       |                                              | -                      |                          |
|                                    | vel Adva<br>010                         | nce                                     | r.                                                                                  |                      | Ĭ.                                                                                                                                                                                                                                                                                                                                                                                                                                                                                                                                                                                                                                                                                                                                                                                                                                                                                                                                                                                                                                                                                                                                                                                                                                                                                                                                                                                                                                                                                                                                                                                                                                                                                                                                                                                                                                                                                                                                                                                                                                                                                                                             | 1               |                                          |       | 1       |                                              |                        |                          |
| -                                  | 010                                     |                                         |                                                                                     |                      |                                                                                                                                                                                                                                                                                                                                                                                                                                                                                                                                                                                                                                                                                                                                                                                                                                                                                                                                                                                                                                                                                                                                                                                                                                                                                                                                                                                                                                                                                                                                                                                                                                                                                                                                                                                                                                                                                                                                                                                                                                                                                                                                |                 |                                          |       | L       |                                              | -                      | 54.                      |
|                                    | · · · · · · · · ·                       |                                         |                                                                                     |                      |                                                                                                                                                                                                                                                                                                                                                                                                                                                                                                                                                                                                                                                                                                                                                                                                                                                                                                                                                                                                                                                                                                                                                                                                                                                                                                                                                                                                                                                                                                                                                                                                                                                                                                                                                                                                                                                                                                                                                                                                                                                                                                                                |                 |                                          | T DU  | E TO E  | MPLOYEE                                      | -                      | \$ 984.40                |
| - Certifie<br>disburse<br>a result | ed this tra<br>ements m<br>of travel of | vel expense<br>ade and/or<br>on governm | e Audit Trail<br>claim is a tra<br>allowances to<br>ent business<br>d will not be r | which I a as detaile | am entitled above                                                                                                                                                                                                                                                                                                                                                                                                                                                                                                                                                                                                                                                                                                                                                                                                                                                                                                                                                                                                                                                                                                                                                                                                                                                                                                                                                                                                                                                                                                                                                                                                                                                                                                                                                                                                                                                                                                                                                                                                                                                                                                              | ed as<br>e and  | rint Name                                |       |         | Date                                         | Signed                 |                          |
| 56. Sper                           | ed correct                              |                                         | ature (See /<br>section 32 &<br>d policies.                                         |                      |                                                                                                                                                                                                                                                                                                                                                                                                                                                                                                                                                                                                                                                                                                                                                                                                                                                                                                                                                                                                                                                                                                                                                                                                                                                                                                                                                                                                                                                                                                                                                                                                                                                                                                                                                                                                                                                                                                                                                                                                                                                                                                                                |                 | Print Name                               |       |         | Date                                         | Signed                 |                          |
| - Requis                           | nent Aut                                | ayment pur                              | ature (See A<br>suant to sect                                                       | udit Trail           | )<br>the Fina                                                                                                                                                                                                                                                                                                                                                                                                                                                                                                                                                                                                                                                                                                                                                                                                                                                                                                                                                                                                                                                                                                                                                                                                                                                                                                                                                                                                                                                                                                                                                                                                                                                                                                                                                                                                                                                                                                                                                                                                                                                                                                                  |                 | Print Name                               |       |         | Date                                         | Signed                 |                          |