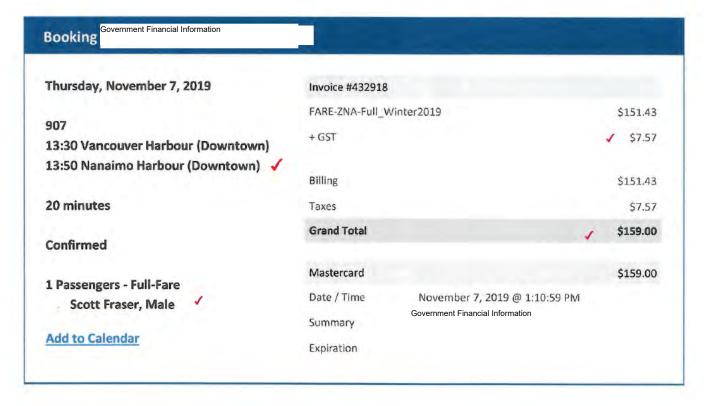

Government Financial Information

Booking

| Tuesday, October 15, 2019          | Invoice #466933                   |                                        |              |
|------------------------------------|-----------------------------------|----------------------------------------|--------------|
| 252                                | FARE-ZNA-Full_V                   | Vinter2019                             | \$151.43     |
| 906                                | + GST                             |                                        | \$7.57       |
| 11:30 Nanaimo Harbour (Downtown)   | 231                               |                                        | 4,19,        |
| 11:50 Vancouver Harbour (Downtown) | Billing                           |                                        | \$151.43     |
| 20 minutes                         | Taxes                             |                                        | \$7.57       |
|                                    | Grand Total                       | <b>√</b>                               | \$159.00     |
| Confirmed                          |                                   |                                        |              |
|                                    | Mastercard                        |                                        | \$159.00     |
| 1 Passengers - Full-Fare           |                                   |                                        |              |
| Scott Fraser, Male                 | Date / Time                       | October 15, 2019 @ 11:08:40 AM         |              |
| Add to Calendar                    | Summary                           | Government Financial Information       |              |
|                                    | Expiration                        |                                        |              |
|                                    | Authorization                     |                                        |              |
|                                    |                                   | e fully Changeable / Refundable up to  | 5pm the      |
|                                    | day prior to de                   | parture.                               |              |
|                                    | After 5pm all no                  | ext-day travel is non-refundable and o | inly         |
|                                    | changeable for                    | same-day travel. Any cancellations wi  | ll result in |
|                                    | a non-refundab<br>one-way travel. | le cancellation fee equal to the value | of the       |
|                                    |                                   | ge 1 hour prior or check-in 20 minutes | prior to     |
|                                    | departure                         |                                        |              |
|                                    | will also result i                | n the cancellation of any onward and,  | or return    |
|                                    |                                   | cellation fees may apply)              |              |