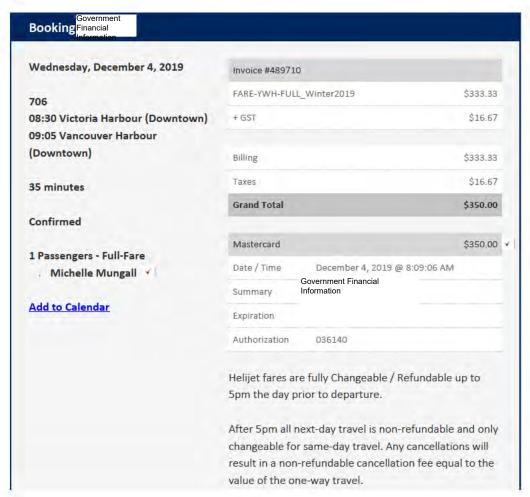

# **Duncan, Kate EMPR:EX**

From: Passenger Services < PassengerServices@helijet.com>

 Sent:
 May 25, 2019 4:02 PM

 To:
 Duncan, Kate EMPR:EX

**Subject:** Thank you for choosing to take off with Helijet!

Please review your reservation below.

If you have any questions or concerns regarding your reservation please call us at Helijet Reservations 1.800.665.4354.

We look forward to welcoming you aboard your flight soon!

| Saturday, May 25, 2019                    | Invoice #420130        |                                  |                         |   |
|-------------------------------------------|------------------------|----------------------------------|-------------------------|---|
|                                           | SALE - Seat Sale \$209 | \$199.0                          | Personal<br>Information | 1 |
| 789<br>17:30 Vancouver Harbour (Downtown) | FARE-INFANT            |                                  |                         |   |
| 18:05 Victoria Harbour (Downtown)         | + GST                  | \$9.9                            | 95                      |   |
| Dropoff:                                  | Billing                | \$209.0                          | 00                      |   |
| Taxi Requested                            | Taxes                  | <del>\</del>                     |                         |   |
| 35 minutes                                | Grand Total            |                                  |                         |   |
| Confirmed                                 | Mastercard             |                                  | \$209.00                |   |
| Michelle Mungall                          | Date / Time            | May 25, 2019 @ 3:44:37 PM        |                         |   |
| P Passengers - Sale                       | Summary                | Government Financial Information |                         |   |