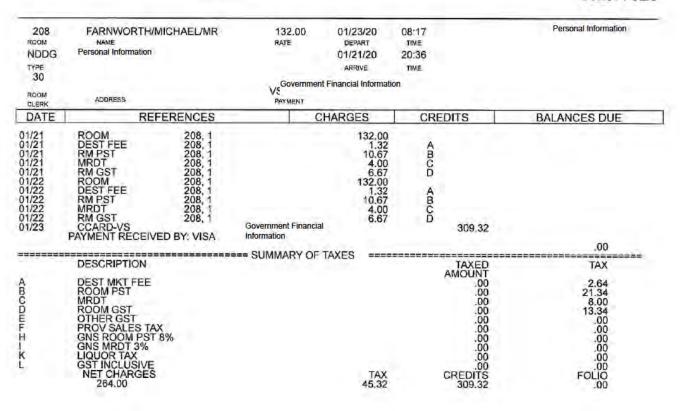

#### Notes for Travel Voucher (Restricted Use) E132610 for Farnworth, Mike

Production \*\*\* Copyright © Government of British Columbia

|                                    | ARNWORTH/M                                                                                                                                                              | MICHAEL/MR                                                              | 132.00<br>RATE       | 0 02/06/20<br>DEPART<br>02/05/20<br>ARRIVE                    | 10:04<br>TIME<br>11:30<br>TIME |                                                                                      | Personal Information                                                                        |
|------------------------------------|-------------------------------------------------------------------------------------------------------------------------------------------------------------------------|-------------------------------------------------------------------------|----------------------|---------------------------------------------------------------|--------------------------------|--------------------------------------------------------------------------------------|---------------------------------------------------------------------------------------------|
| 1                                  | ADDRESS                                                                                                                                                                 |                                                                         | Governmer<br>PAYMENT | nt Financial Information                                      |                                |                                                                                      |                                                                                             |
|                                    | REF                                                                                                                                                                     | ERENCES                                                                 |                      | CHARGES                                                       | CRE                            | DITS                                                                                 | BALANCES DUE                                                                                |
| DE<br>RMF<br>RMC                   | DOM<br>ST FEE<br>A PST<br>RDT<br>A GST<br>CARD-VS<br>MENT RECEIVE                                                                                                       | 213, 1<br>213, 1<br>213, 1<br>213, 1<br>213, 1<br>213, 1<br>ED BY: VISA | Government Fina      | 132.00<br>1.32<br>10.67<br>4.00<br>6.67<br>ancial Information | A BCD                          | 154.66                                                                               | .00                                                                                         |
| DECROT<br>ROT<br>PR<br>GON<br>LICS | SCRIPTION<br>ST MKT FEE<br>IOM PST<br>DOM GST<br>HER GST<br>OV SALES TAO<br>IS ROOM PST<br>IS ROOM PST<br>IS MRDT 3%<br>DUOR TAX<br>T INCLUSIVE<br>ET CHARGES<br>132.00 | ×<br>8%                                                                 |                      | TAX 22.66                                                     |                                | TAXED<br>AMOUNT<br>.00<br>.00<br>.00<br>.00<br>.00<br>.00<br>.00<br>.00<br>.00<br>.0 | TAX<br>1.32<br>10.67<br>4.00<br>6.67<br>.00<br>.00<br>.00<br>.00<br>.00<br>.00<br>.00<br>.0 |