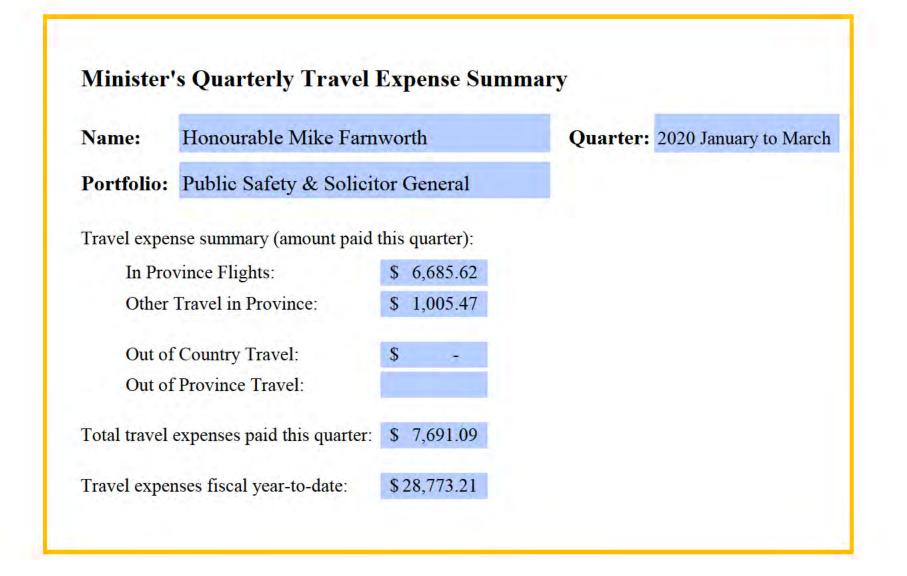

AT20EXESLP64

# Where ideas work

# **Travel Voucher (Restricted Use)**

Control No.

E132451 Freedom of Information and Protection of Privacy: The personal information you are providing is collected for the purposes of travel expense administration and under the authority of the Financial Administration Act. The collection, use and disclosure of personal information is in accordance with the Freedom of Information and Protection of Privacy Act. If you have any questions regarding this collection, please contact your Ministry's Director/Manager of Information and Privacy.

| <b>Client</b> O                                                                       | rth, Mike<br>rganizati<br>Safety and                              | on<br>Solicitor Ge                                                                                                                                                                                                                                                                                                                                                                                                                                                                                                                                                                                                                                                                                  | eneral                                               |                                                                                                                                                                                                                                                                                                                                                                                                                                                                                                                                                                                                                                                            |           |                                                                                                                        |                               | mplovee ID<br>al Information<br>ob Title               |                              | (        | hone Num<br>250) 387-8<br>ravel Grou | 444                                                        | le    |                           |
|---------------------------------------------------------------------------------------|-------------------------------------------------------------------|-----------------------------------------------------------------------------------------------------------------------------------------------------------------------------------------------------------------------------------------------------------------------------------------------------------------------------------------------------------------------------------------------------------------------------------------------------------------------------------------------------------------------------------------------------------------------------------------------------------------------------------------------------------------------------------------------------|------------------------------------------------------|------------------------------------------------------------------------------------------------------------------------------------------------------------------------------------------------------------------------------------------------------------------------------------------------------------------------------------------------------------------------------------------------------------------------------------------------------------------------------------------------------------------------------------------------------------------------------------------------------------------------------------------------------------|-----------|------------------------------------------------------------------------------------------------------------------------|-------------------------------|--------------------------------------------------------|------------------------------|----------|--------------------------------------|------------------------------------------------------------|-------|---------------------------|
|                                                                                       | Complete                                                          | and the second se | 6. Fiscal<br>2020                                    | Year                                                                                                                                                                                                                                                                                                                                                                                                                                                                                                                                                                                                                                                       | 7. 5      | Special                                                                                                                | Chec                          | que Issue                                              |                              | 8. Ch    | eque Stub                            | Infor                                                      | matio | n                         |
| Type of<br>In Provi                                                                   | Travel<br>nce                                                     | 1.00                                                                                                                                                                                                                                                                                                                                                                                                                                                                                                                                                                                                                                                                                                | 14. Reas<br>Minister                                 | on for Tra                                                                                                                                                                                                                                                                                                                                                                                                                                                                                                                                                                                                                                                 | ivel      |                                                                                                                        |                               |                                                        |                              |          | quarters<br>couver                   |                                                            |       |                           |
| 12. Maili<br>Room 1                                                                   | 28 Parliar                                                        | ess for Che<br>ment Buildin                                                                                                                                                                                                                                                                                                                                                                                                                                                                                                                                                                                                                                                                         | que<br>as Victoria                                   | BC V8X                                                                                                                                                                                                                                                                                                                                                                                                                                                                                                                                                                                                                                                     | 11/0/4    |                                                                                                                        |                               | 2.27                                                   |                              |          |                                      | 1.1                                                        |       |                           |
| 16.<br>Travel<br>Dates                                                                | 17.<br>*PCard                                                     | Places T                                                                                                                                                                                                                                                                                                                                                                                                                                                                                                                                                                                                                                                                                            |                                                      | a, DC VOX                                                                                                                                                                                                                                                                                                                                                                                                                                                                                                                                                                                                                                                  | 18.<br>Pe | ersonal<br>nicle Us                                                                                                    |                               | 19.<br>Other<br>Transport                              | 20. & 2 <sup>4</sup><br>Meal | s        | 22.<br>Lodging                       | 20. &                                                      |       | llaneous                  |
| 2019<br>12/03<br>12/04<br>12/05<br>12/06<br>12/09<br>12/10<br>12/11<br>12/12<br>12/16 | Poco to<br>Poco to<br>Poco to<br>*Poco to<br>Victoria<br>Victoria | o Victoria (HJ)<br>o Van<br>o Surrey<br>o Aggazi<br>o Victoria (HJ<br>a<br>to Poco (HJ)                                                                                                                                                                                                                                                                                                                                                                                                                                                                                                                                                                                                             | 0800<br>0800<br>0830<br>0800<br>0800<br>0001<br>0001 | Start         End         Km         Cost         Costs         Cost           0700         1930         70         ** 38.50         ** 7.90         ** 61.00           0800         1800         70         38.50         25.00         61.00           0800         1200         32         17.60         27.00           0830         1400         158         86.90         39.50           0800         2359         70         ** 38.50         ** 61.00           0001         2359         0.00         ** 61.00           0001         2359         0.00         ** 61.00           0001         1530         70         ** 38.50         ** 8.90 |           |                                                                                                                        | Costs<br>* 151.13<br>* 151.13 |                                                        |                              | Describe |                                      |                                                            |       |                           |
| TOTALS                                                                                | OF COL                                                            | UMNS                                                                                                                                                                                                                                                                                                                                                                                                                                                                                                                                                                                                                                                                                                | 1                                                    |                                                                                                                                                                                                                                                                                                                                                                                                                                                                                                                                                                                                                                                            |           | 36.                                                                                                                    | 7.00                          | <b>37.</b><br>\$ 58.80                                 | 38.<br>\$ 389                |          | <b>9.</b><br>\$ 453.39               | 40.<br>\$                                                  | 0.00  | Claim Total<br>\$ 1198.69 |
|                                                                                       | t Code<br>010<br>010<br>010<br>010<br>010<br>avel Adva            | 49.<br>Resp.<br>15001<br>15001<br>15001<br>15001<br>15001                                                                                                                                                                                                                                                                                                                                                                                                                                                                                                                                                                                                                                           |                                                      | 51.         52.           ervice Line         STOB         P           10000         5701*02         1           10000         5701         15           10000         5701         15           10000         5751         15                                                                                                                                                                                                                                                                                                                                                                                                                             |           | **CCA<br>Project<br>150000<br>15MTVN<br>15MTCC<br>15MTCC                                                               | 0<br>IC<br>A                  | 45.<br>Supplier C.<br>Government Finand<br>Information |                              | je<br>   |                                      | Amount<br>\$ 390.50<br>\$ 132.30<br>\$ 453.39<br>\$ 222.50 |       |                           |
|                                                                                       | 010                                                               |                                                                                                                                                                                                                                                                                                                                                                                                                                                                                                                                                                                                                                                                                                     | 1                                                    |                                                                                                                                                                                                                                                                                                                                                                                                                                                                                                                                                                                                                                                            |           | _                                                                                                                      | -                             |                                                        | ]                            | -        |                                      | -                                                          | 54.   |                           |
| - Certific<br>disburse<br>a result                                                    | ed this tra<br>ements m<br>of travel o                            | <b>gnature (Se</b><br>vel expense<br>ade and/or<br>on governme<br>not been and                                                                                                                                                                                                                                                                                                                                                                                                                                                                                                                                                                                                                      | claim is a<br>allowance<br>ent busine                | a true state<br>s to which<br>ess as deta                                                                                                                                                                                                                                                                                                                                                                                                                                                                                                                                                                                                                  | I am en   | titled as                                                                                                              | 5                             | AMOUN<br>Print Name                                    | IT DUE T                     | O EMP    |                                      | Signed                                                     | 3     | \$ 1198.69                |
| 56. Sper<br>- Certifie                                                                | ed correct                                                        | thority Sign<br>pursuant to<br>t and relate                                                                                                                                                                                                                                                                                                                                                                                                                                                                                                                                                                                                                                                         | section 3                                            | 2 & 33 of t                                                                                                                                                                                                                                                                                                                                                                                                                                                                                                                                                                                                                                                |           | ncial                                                                                                                  | F                             | Print Name                                             |                              |          | Date                                 | Signe                                                      | d     |                           |
| - Requis                                                                              |                                                                   | payment pur                                                                                                                                                                                                                                                                                                                                                                                                                                                                                                                                                                                                                                                                                         |                                                      |                                                                                                                                                                                                                                                                                                                                                                                                                                                                                                                                                                                                                                                            |           | 57. Payment Authority Signature (See Audit Trail)<br>- Requisition for payment pursuant to section 32 of the Financial |                               |                                                        |                              |          | Date                                 | Signe                                                      | d     |                           |

Ministry Payment Authority ARCS 1050-06

Audited 2020Jan21 SLP

| Created On          | Author                                                     | Note                                                                                                                                                                                                                                                                                                                                                              |
|---------------------|------------------------------------------------------------|-------------------------------------------------------------------------------------------------------------------------------------------------------------------------------------------------------------------------------------------------------------------------------------------------------------------------------------------------------------------|
| 2020/01/07 15:43:51 | Hembree, Sara<br>(IDIR\SHEMBREE)<br>Sara.Hembree@gov.bc.ca | 12/03- Poco to Vic return (Helijet, <sup>Personal</sup> -<br>70km - Taxi \$7.90 - Full Per Diem <sup>[Informati</sup><br>12/04 - Poco to Van - Cabinet - 70km - \$25<br>Parking - Full \$61<br>12/05 - Poco to Surrey - 32km - F-LD \$27.00<br>12/06-Poco to Aggazi (return) - 158km - F-D<br>\$39.50<br>12/09 - Poco to VIctoria - Helijet - 70km - Full<br>\$61 |
| 2020/01/07 15:46:23 | Hembree, Sara<br>(IDIR\SHEMBREE)<br>Sara.Hembree@gov.bc.ca | 12/10 - Victoria - Hotel \$151.13<br>12/11 - Victoria - Full per diem \$61 - Hotel<br>\$151.13<br>12/12 - Victoria to Poco (helijet) - 70km -<br>\$8.90 Taxi - F-D \$39.50 Hotel \$151.13<br>12/16 - Poco to Van - 70km - \$17 Parking -<br>F-D \$39.50                                                                                                           |