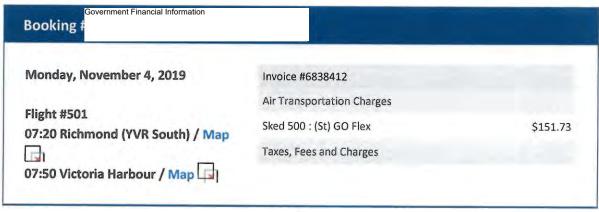

#### **Booking Information**

#### **Domestic Flights**

Check-in time is 25 minutes prior to departure. Unclaimed seats may be sold 15 minutes prior to departure. Passengers not checked-in 15 minutes prior to departure may be charged a no-show fee in the full amount of their flight and have return flights cancelled.

Please be prepared to show government Issued photo identification. It's required for all passengers 18 years and older.

From: reservation@harbourair.com
Sent: August 26, 2019 2:17 PM
To: Garnier, Jack LBR:EX