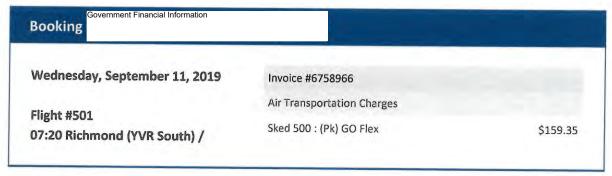

#### **Booking Information**

#### **Domestic Flights**

Check-in time is 25 minutes prior to departure. Unclaimed seats may be sold 15 minutes prior to departure. Passengers not checked-in 15 minutes prior to departure may be charged a no-show fee in the full amount of their flight and have return flights cancelled.

Please be prepared to show government Issued photo identification. It's required for all passengers 18 years and older.

From: reservation@harbourair.com
Sent: August 26, 2019 2:17 PM
To: Garnier, Jack LBR:EX