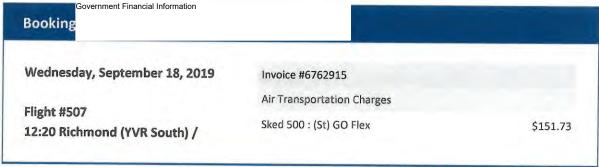

#### **Booking Information**

#### **Domestic Flights**

Check-in time is 25 minutes prior to departure. Unclaimed seats may be sold 15 minutes prior to departure. Passengers not checked-in 15 minutes prior to departure may be charged a no-show fee in the full amount of their flight and have return flights cancelled.

Please be prepared to show government Issued photo identification. It's required for all passengers 18 years and older.

From: reservation@harbourair.com
Sent: August 26, 2019 2:17 PM
To: Garnier, Jack LBR:EX