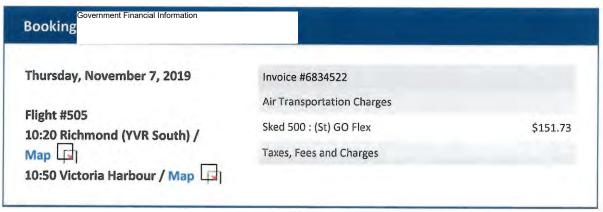

#### **Booking Information**

#### **Domestic Flights**

Check-in time is 25 minutes prior to departure. Unclaimed seats may be sold 15 minutes prior to departure. Passengers not checked-in 15 minutes prior to departure may be charged a no-show fee in the full amount of their flight and have return flights cancelled.

Please be prepared to show government Issued photo identification. It's required for all passengers 18 years and older.

From: reservation@harbourair.com
Sent: August 26, 2019 2:17 PM
To: Garnier, Jack LBR:EX