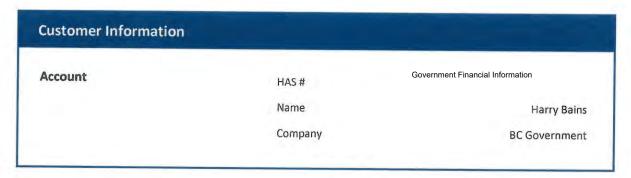

## **Minister's Quarterly Travel Expense Summary**

Name: Honourable Harry Bains Quarter: 2020 Jan to Mar

Portfolio: Labour

Travel expense summary (amount paid this quarter):

In Province Flights: \$ 4,518.58

Other Travel in Province: \$ 1,452.38

Out of Country Travel: \$ -

Out of Province Travel: \$ -

Total travel expenses paid this quarter: \$ 5,970.96

Travel expenses fiscal year-to-date: \$19,286.89

From: reservation@harbourair.com
Sent: August 20, 2019 10:05 AM
To: Garnier, Jack LBR:EX