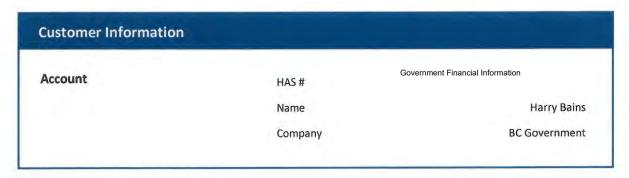

## **Minister's Quarterly Travel Expense Summary**

Name: Honourable Harry Bains Quarter: 2020 Jan to Mar

Portfolio: Labour

Travel expense summary (amount paid this quarter):

In Province Flights: \$ 4,518.58

Other Travel in Province: \$ 1,452.38

Out of Country Travel: \$ -

Out of Province Travel: \$ -

Total travel expenses paid this quarter: \$ 5,970.96

Travel expenses fiscal year-to-date: \$19,286.89

From: reservation@harbourair.com
Sent: August 20, 2019 10:05 AM
To: Garnier, Jack LBR:EX