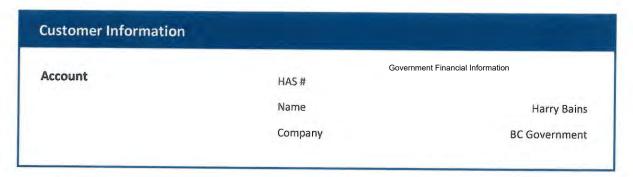

## **Minister's Quarterly Travel Expense Summary**

Name: Honourable Harry Bains Quarter: 2020 Jan to Mar

Portfolio: Labour

Travel expense summary (amount paid this quarter):

In Province Flights: \$ 4,518.58

Other Travel in Province: \$ 1,452.38

Out of Country Travel: \$ -

Out of Province Travel: \$ -

Total travel expenses paid this quarter: \$ 5,970.96

Travel expenses fiscal year-to-date: \$19,286.89

From: reservation@harbourair.com
Sent: August 20, 2019 10:05 AM
To: Garnier, Jack LBR:EX