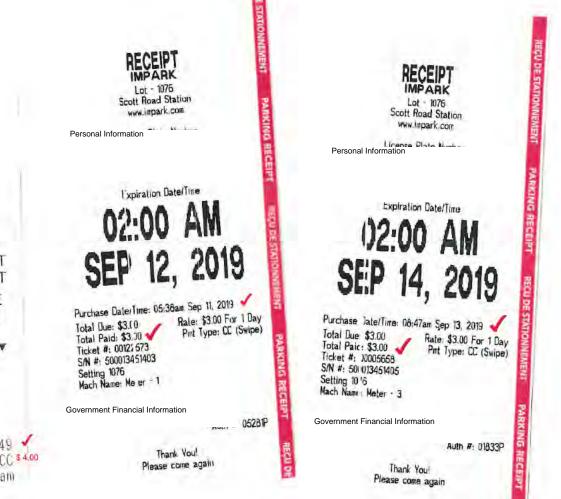

#### SEPT IS-21

WINNING MEGEI

**Diamond Parking** 13845 96th Ave Surrey Station No. 4840 Diamond Parking Ltd. License Plate Number **Government Financial Information** Expiration Date/Time :30 AM SEP 16, 2019 Purchase Date/Time: 09:30am Sep 16, 2019 🧹 Total Parking: \$2.31 Total Taxes: \$0.69 Rate: 1 Hour \$ 3.00 Pmt Type: CC (Swipe) \$ 3.00 \$3.00 Total Paid: \$3.00 Ticket # 00011634 S/N #: 520117260989 Setting: 4840 A Mach Name: 4840 New luke II Government Financial Information

> Auth #: 01207P Thank you for choosing Diamond Parking Ltd.