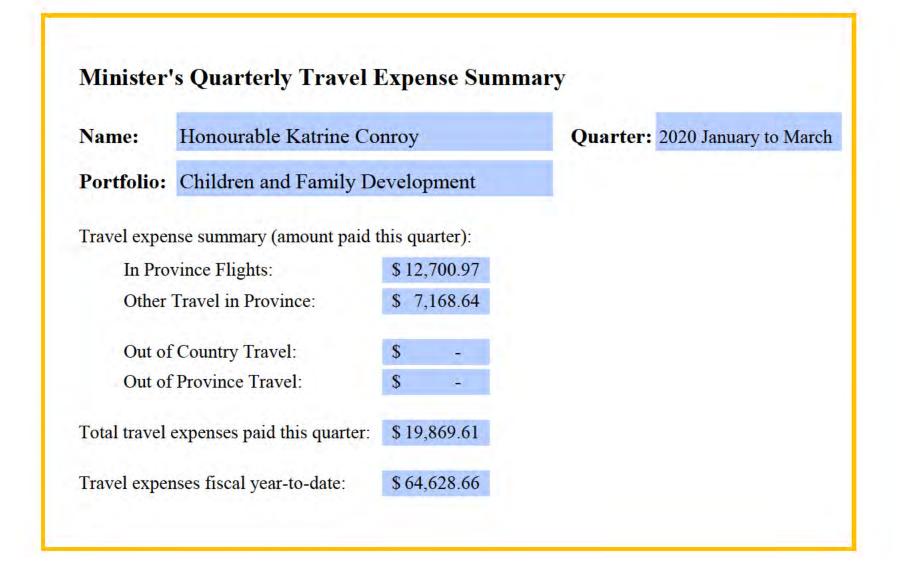

| Customer Information                                                                                                                                        |                                     |                                                    |
|-------------------------------------------------------------------------------------------------------------------------------------------------------------|-------------------------------------|----------------------------------------------------|
| Account                                                                                                                                                     | Customer #<br>Name                  | Government Financial Information<br>Katrine Conroy |
|                                                                                                                                                             | Company                             | Ministry Of Children And Family Development        |
|                                                                                                                                                             |                                     |                                                    |
| Government Financial Information Booking #                                                                                                                  |                                     |                                                    |
| Booking #                                                                                                                                                   | Invoice #468464                     |                                                    |
| Booking #<br>Friday, November 8, 2019                                                                                                                       | Invoice #468464<br>FARE-YWH-FULL_Wi | nter2019 \$333.33                                  |
| Government Financial Information<br>Booking #<br>Friday, November 8, 2019<br>704<br>07:50 Victoria Harbour (Downtown)<br>08:25 Vancouver Harbour (Downtown) |                                     | nter2019 \$333.33<br>\$16.67                       |

| 35 minutes               | Taxes                                                                                                                            | \$16.6                          |
|--------------------------|----------------------------------------------------------------------------------------------------------------------------------|---------------------------------|
| Confirmed                | Grand Total                                                                                                                      | \$350.00                        |
| 1 Passengers - Full-Fare | Mastercard                                                                                                                       | \$350.00                        |
| Katrine Conroy, Female   | Date / Time November 8, 20                                                                                                       | 19 @ 7:27:07 AM                 |
| Add to Calendar          | Summary Government Financial Inform                                                                                              | nation                          |
|                          | Expiration                                                                                                                       |                                 |
|                          | Authorization 052817                                                                                                             |                                 |
|                          | Helijet fares are fully Changeable ,<br>day prior to departure.                                                                  | Refundable up to 5pm the        |
|                          | After 5pm all next-day travel is no<br>changeable for same-day travel. A<br>a non-refundable cancellation fee<br>one-way travel. | ny cancellations will result in |
|                          | Failure to change 1 hour prior or c departure                                                                                    | heck-in 20 minutes prior to     |
|                          | will also result in the cancellation or<br>reservations                                                                          | of any onward and/or return     |
|                          | (additional cancellation fees may a                                                                                              | (vlnn                           |