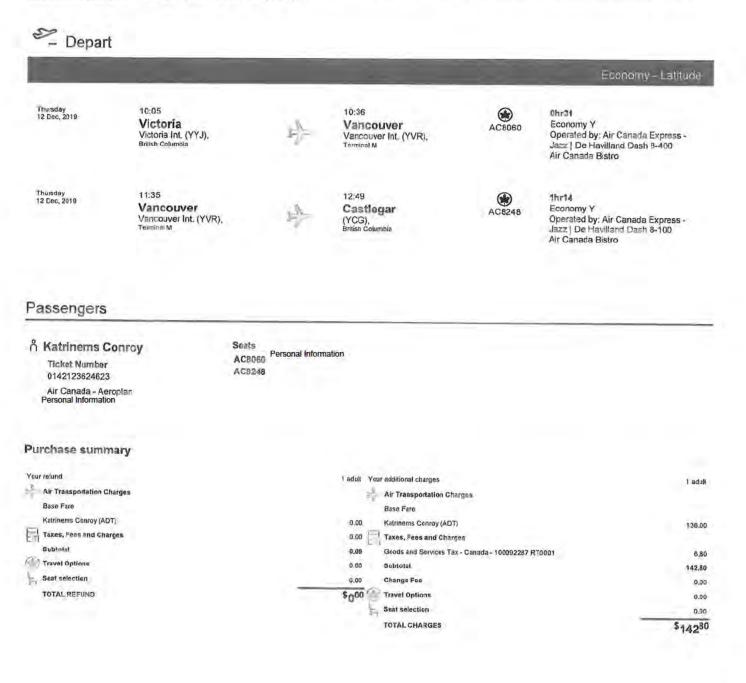

- Return

Passengers

S Katrine Conroy

Ticket Number 0142106035659

Air Canada - Aeroplan Personal Information Seats AC8249 AC8073 AC8080 AC8246

|                             | Government Financial Information                                                                                                                               |                                                      | 1 adult              |
|-----------------------------|----------------------------------------------------------------------------------------------------------------------------------------------------------------|------------------------------------------------------|----------------------|
|                             | Amount paid: \$1567.91                                                                                                                                         | Air Transportation Charges                           |                      |
|                             | Tax information<br>GST/HST no. 10009-2287 RT0001                                                                                                               | Base Fare - Depart - Economy - Latitude              | 507.00               |
|                             | \$74.66                                                                                                                                                        | Base Fare - Return - Economy - Latitude              | 909.00               |
|                             |                                                                                                                                                                | Surcharges                                           | 36.00                |
|                             |                                                                                                                                                                | Taxes, fees and charges                              |                      |
|                             |                                                                                                                                                                | Goods and Services Tax - Canada no. 100092287 RT0001 | 74.66                |
|                             |                                                                                                                                                                | Air Travellers Security Charge - Canada              | 14.25                |
|                             |                                                                                                                                                                | Airport Improvement Fee - Canada                     | 27.00                |
|                             |                                                                                                                                                                | Total airfare and taxes before options               | \$1567 <sup>91</sup> |
|                             |                                                                                                                                                                | GRAND TOTAL (Canadian dollars)                       | \$1567 <sup>9</sup>  |
|                             |                                                                                                                                                                |                                                      |                      |
| (-)                         | Check-in and boarding gate deadlines                                                                                                                           |                                                      |                      |
| (1)<br>Arithin Canada<br>90 | Check-in and boarding gate deadlines                                                                                                                           |                                                      |                      |
| 90<br>minutes               | Recommended check-in time<br>You should check in no later than the times indicated at left. This will ensure you have                                          |                                                      |                      |
| 90                          | Recommended check-in time<br>You should check in no later than the times indicated at left. This will ensure you hav<br>Check-in and baggage drop-off deadline |                                                      |                      |