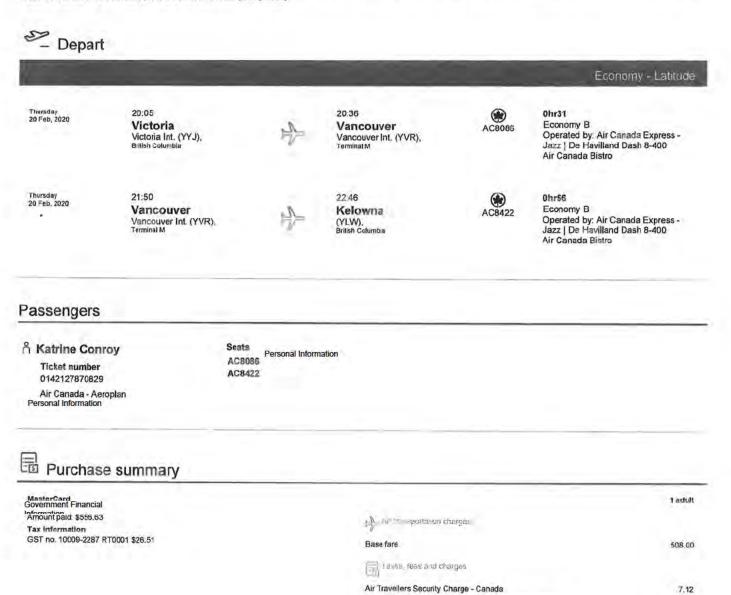

S-Depart Thursday 28 Nov, 2019 20:10 20.41 ۲ Ohr31 Victoria Vancouver Economy B AC8086 Operated by: Air Canada Express -Jazz | De Havilland Dash 8-400 Victoria Int. (YYJ), BC Vancouver Int. (YVR), BC Tominal M Passengers n Katrine Conroy Seats AC8086 Personal Information Ticket Number 0142121980938 Air Canada - Aeroplan Personal Information -5 Purchase summary

| Government Financial<br>Information<br>Amount paid: \$513.58<br>Tax Information | A Section Comments                                 | 1 adult                         |
|---------------------------------------------------------------------------------|----------------------------------------------------|---------------------------------|
| GST no. 10005-2287 RT0001<br>\$24,46                                            | Base Fare                                          | 455.00                          |
|                                                                                 | Surcharges                                         | 12.00                           |
|                                                                                 |                                                    |                                 |
|                                                                                 | Goods and Services Tax - Canada - 100092287 RT0001 | 24.46                           |
|                                                                                 | Air Travellers Security Charge - Canada            | 7.12                            |
|                                                                                 | Airport Improvement Fee - Canada                   | 15,00                           |
|                                                                                 | Total airfare and taxes before options             | \$51358                         |
|                                                                                 | GRAND TOTAL (Canadian dollars)                     | <sup>\$</sup> 513 <sup>58</sup> |