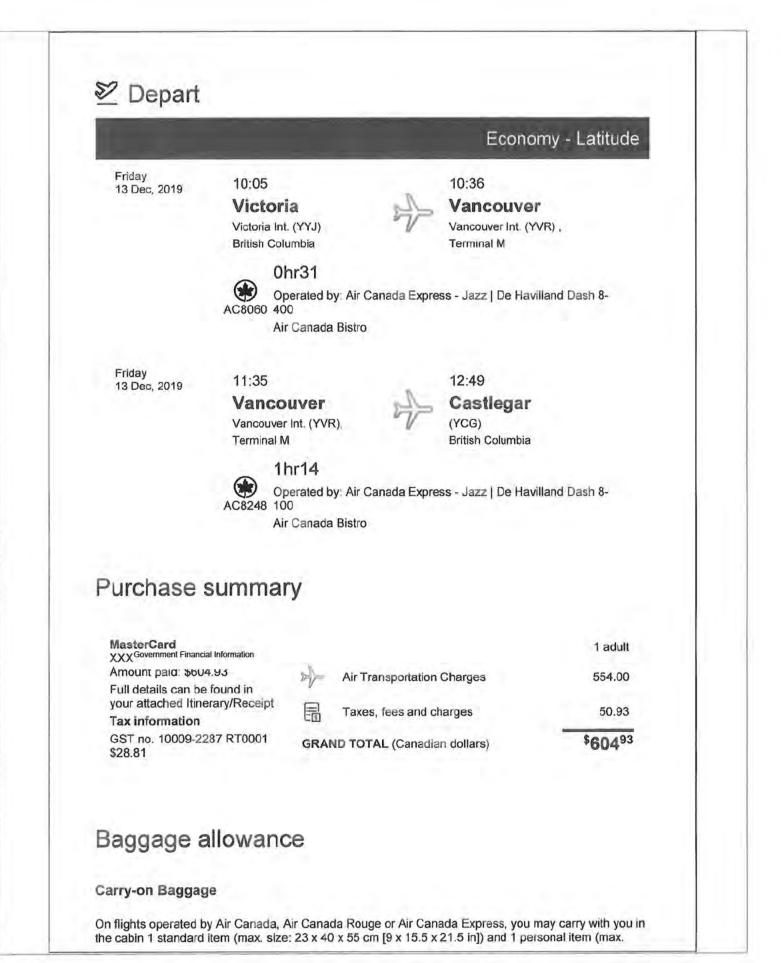

|
| Ticket Number<br>0142124322459                                             | AC8248 -                                                                                                                                                                                                                                                                  |
| Air Canada - Aeroplan:<br>Personal Information                             |                                                                                                                                                                                                                                                                           |



#### Holding, Marina MCF:EX

From: Sent: To: Subject: Air Canada < confirmation@aircanada.ca> December 12, 2019 10:45 AM Holding, Marina MCF:EX Air Canada - 12 Dec: Victoria - Castlegar (Booking Reference <sup>Government</sup> has been cancelled Your booking



Your booking has been cancelled

Government Financial Booking Reference: Information

Date of issue: 29 Nov, 2019

O KATRINEMS CONROY Ticket Number: 0142123624623

Please allow a minimum of three weeks (unless otherwise stated by applicable law) for your \$747.7 refund to be processed and credited to the original form of payment. You will receive an email confirmation once your refund has been processed. Non-refundable travel options such as paid seat selection, Maple Leaf Lounge access and Air Canada Bistro snack and meal voucher