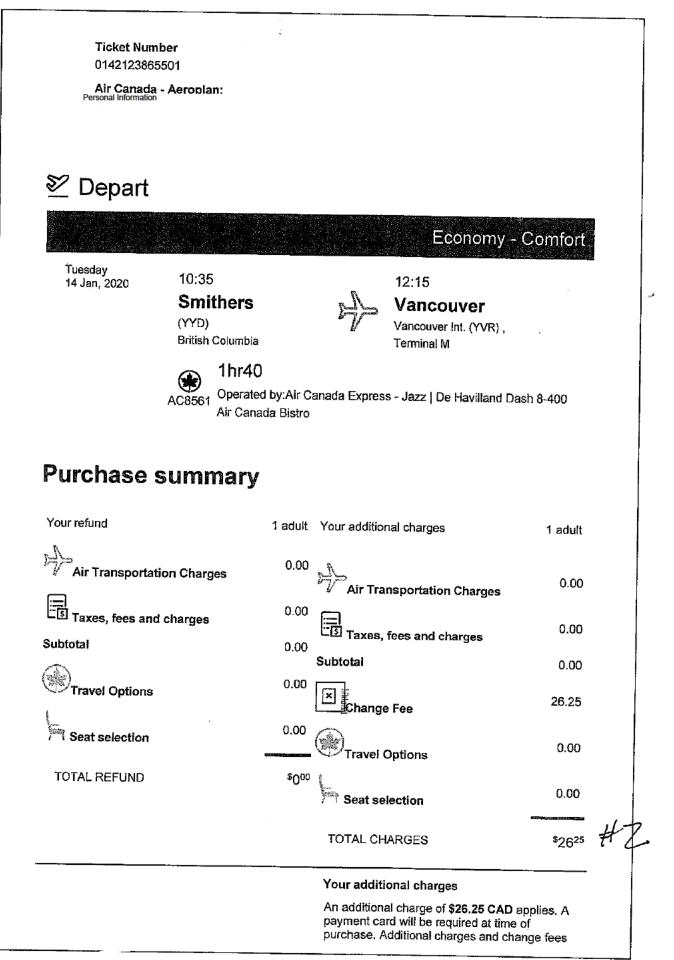

| 6 | note | (c) | retur | ned |  |
|---|------|-----|-------|-----|--|

| Created On          |                                                         | Author                                             | Note                                                                                                                                                                                                                                                                                                                                   |
|---------------------|---------------------------------------------------------|----------------------------------------------------|----------------------------------------------------------------------------------------------------------------------------------------------------------------------------------------------------------------------------------------------------------------------------------------------------------------------------------------|
| 2020/01/09 15:21:02 | Silverio, Lisa M.<br>(IDIR\LSILVERI)                    | Lisa.Silverio@gov.bc.ca                            | Dec 9-Victoria for mtgs. Claimed full day<br>Dec 10- Vic for mtgs, claimed full day<br>Dec 11- Vic for mtgs, Vic to Hazelton AC#<br>8070, Vic to Van AC# 8564 Van to Smithers<br>purchased on AC Pcard \$ 328.78. Drove                                                                                                                |
| 2020/01/09 15:30:06 | Silverio, Lisa M.<br>(IDIR\LSILVERI)                    | Lisa.Silverio@gov.bc.ca                            | vehicle 75km.Claimed full day.<br>Dec 12- In constit no claims<br>Dec 13-In Constit no claims<br>Dec 14- In constit no claims<br>Dec 15- Drove vehicle 75lm to smithers                                                                                                                                                                |
| 2020/01/09 15:30:50 | Silverio, Lisa M.                                       | Line Cilveria Orau ha an                           | Dec 16-Drove Smithers to Hazelton 75km.                                                                                                                                                                                                                                                                                                |
| 2020/01/09 15:38:32 | (IDIR\LSILVERI)<br>Silverio, Lisa M.<br>(IDIR\LSILVERI) | Lisa.Silverio@gov.bc.ca<br>Lisa.Silverio@gov.bc.ca | Dec 17- In constit no claims<br>Dec 18-Drove Hazelton to Smithers 75km.<br>AC# 8565 Smithers to Van, #8562 Van to<br>Smithers RT purchased on AC Pcard \$<br>460.16 Kimber Cabs YVR to Hotel paid \$22<br>AMEX. Overnight in Hotel paid \$158.17                                                                                       |
| 2020/01/09 15:38:42 | Silverio, Lisa M.<br>(IDIR\LSILVERI)                    | Lisa.Silverio@gov.bc.ca                            | AMEX. Overnight in hoter paid \$130.17<br>AMEX. Claimed dinner.<br>Dec 19-Van to Port Hardy Pac Coastal #841<br>purchased on AC PCard \$175.99 and used<br>flight credit \$89.35.Ground Trans provided<br>by ministry staff. Pac Coastal #868 Port<br>Hardy to Van purchased on AC Pcard<br>\$186.59. Richmond taxi YVR south to Hotel |
| 2020/01/09 15:41:51 | Silverio, Lisa M.<br>(IDIR\LSILVERI)                    | Lisa.Silverio@gov.bc.ca                            | paid \$22 AMEX. Overnight in Hotel paid<br>\$158.17 on Hotel. Claimed Bkfst,lunch<br>Dec 20-Van to Hazelton. Richmond taxi hotel<br>to YVR paid \$17 AMEX. Air Canada #8562<br>Van to Smithers, part of RT Ticket noted<br>from Dec 18th. Drove 75km Smithers to<br>Hazelton. Claimed Bkfst.                                           |