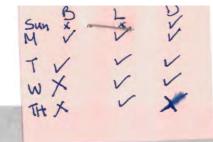

## PER DIEMS

|     | Date   | Full day | Misc (Describe) | 5750-32MTCCA or<br>5702-3200000 | Total |
|-----|--------|----------|-----------------|---------------------------------|-------|
| Sun | Jan 26 | 20       | D/I             | 5750-32mTCCA                    | 36.00 |
| Mon | den 27 | no       | B/L/Inc.        | u u                             | 39.50 |
| Tue | Jan 28 | none     | none            |                                 |       |
| Wed | In 29  | m        | BILI Inc.       | 5702-32MTCLA                    | 39.50 |
| Thu | Jan 30 | no       | B/C/Inc.        | h u                             | 3200  |
| Fri | du 31  | no       | B/L/Inc.        | u u                             | 38.50 |
| Sat | Feb    | none     | none            |                                 | ~     |