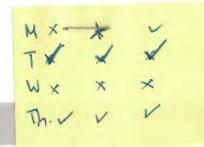

## PER DIEMS

|     | Date   | Full day | Misc (Describe) | 5750-32MTCCA or<br>5702-3200000 | Total |
|-----|--------|----------|-----------------|---------------------------------|-------|
| Sun | Jan 19 |          |                 |                                 |       |
| Mon | Jan 20 |          |                 |                                 |       |
| Tue | Jan 21 |          |                 |                                 |       |
| Wed | dan 22 | no       | Break Unch Inc. | 5702-3200000                    | 39.5  |
| Thu | Jan 23 | No       | 00              |                                 |       |
| Fri | Jan 24 | no       | B/L/I           | 5750-32 mTCCA                   | 39.5  |
| Sat | Jan 25 | Λο       | LLI             | 5702-320000                     | 27.00 |