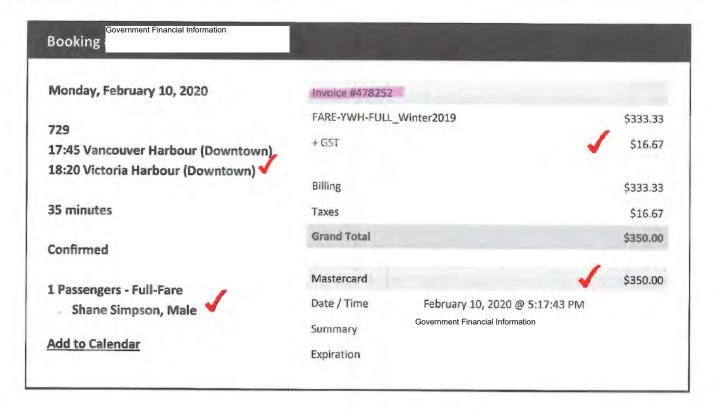

Failure to change 1 hour prior or check-in 20 minutes prior to departure

will also result in the cancellation of any onward and/or return reservations

(additional cancellation fees may apply)

| astral to a contract of the page.             |                                                                               |                                     |                 |  |  |  |
|-----------------------------------------------|-------------------------------------------------------------------------------|-------------------------------------|-----------------|--|--|--|
| Wednesday, September 4, 2019                  | Invoice #447989                                                               |                                     |                 |  |  |  |
|                                               | FARE-YWH-FULL                                                                 | Summer2019                          | \$228.57        |  |  |  |
| 728                                           | + GST                                                                         |                                     | \$11.43         |  |  |  |
| 17:30 Victoria Harbour (Downtown)             |                                                                               |                                     |                 |  |  |  |
| 18:05 Vancouver Harbour (Downtown) 35 minutes | Billing                                                                       |                                     | \$228.57        |  |  |  |
|                                               | Taxes                                                                         |                                     | \$11.43         |  |  |  |
| 33 illinutes                                  | Grand Total                                                                   |                                     | <b>\$240.00</b> |  |  |  |
| Confirmed                                     |                                                                               |                                     |                 |  |  |  |
|                                               | Mastercard                                                                    |                                     | \$240.00        |  |  |  |
| 1 Passengers - Off-Peak                       | Date / Time                                                                   | September 4, 2019 @ 4:51:25 PM      |                 |  |  |  |
| Shane Simpson, Male 🗸                         | Summary                                                                       |                                     |                 |  |  |  |
| Alla Calanda                                  | Expiration                                                                    |                                     |                 |  |  |  |
| Add to Calendar                               | Authorization                                                                 |                                     |                 |  |  |  |
|                                               |                                                                               |                                     |                 |  |  |  |
|                                               |                                                                               | le / Refundable up to 5pm the day p | rior to         |  |  |  |
|                                               | departure.                                                                    |                                     |                 |  |  |  |
|                                               | After 5pm all next-day travel is non-refundable and only                      |                                     |                 |  |  |  |
|                                               | changeable for same-day travel. Any cancellations will result in a            |                                     |                 |  |  |  |
|                                               | non-refundable cancellation fee equal to the value of the one-<br>way travel. |                                     |                 |  |  |  |
|                                               | Failure to change 1 hour prior or check-in 20 minutes prior to                |                                     |                 |  |  |  |
|                                               | departure                                                                     |                                     |                 |  |  |  |