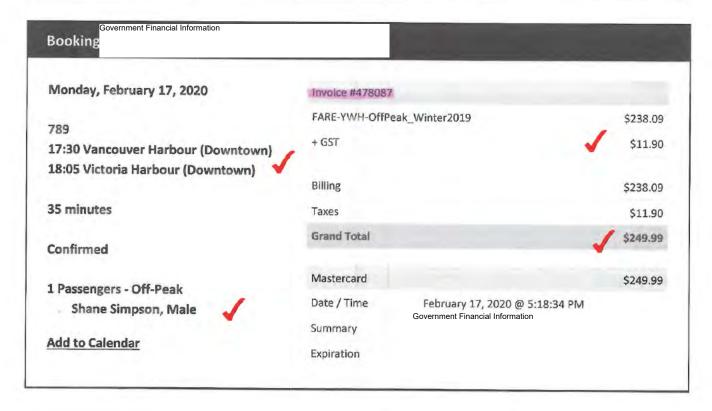

Failure to change 1 hour prior or check-in 20 minutes prior to departure

will also result in the cancellation of any onward and/or return reservations

(additional cancellation fees may apply)

| astral to a contract of the page.             |                                                                               |                                     |                 |  |  |  |
|-----------------------------------------------|-------------------------------------------------------------------------------|-------------------------------------|-----------------|--|--|--|
| Wednesday, September 4, 2019                  | Invoice #447989                                                               |                                     |                 |  |  |  |
|                                               | FARE-YWH-FULL                                                                 | Summer2019                          | \$228.57        |  |  |  |
| 728                                           | + GST                                                                         |                                     | \$11.43         |  |  |  |
| 17:30 Victoria Harbour (Downtown)             |                                                                               |                                     |                 |  |  |  |
| 18:05 Vancouver Harbour (Downtown) 35 minutes | Billing                                                                       |                                     | \$228.57        |  |  |  |
|                                               | Taxes                                                                         |                                     | \$11.43         |  |  |  |
| 33 illinutes                                  | Grand Total                                                                   |                                     | <b>\$240.00</b> |  |  |  |
| Confirmed                                     |                                                                               |                                     |                 |  |  |  |
|                                               | Mastercard                                                                    |                                     | \$240.00        |  |  |  |
| 1 Passengers - Off-Peak                       | Date / Time                                                                   | September 4, 2019 @ 4:51:25 PM      |                 |  |  |  |
| Shane Simpson, Male 🗸                         | Summary                                                                       |                                     |                 |  |  |  |
| Alla Calanda                                  | Expiration                                                                    |                                     |                 |  |  |  |
| Add to Calendar                               | Authorization                                                                 |                                     |                 |  |  |  |
|                                               |                                                                               |                                     |                 |  |  |  |
|                                               |                                                                               | le / Refundable up to 5pm the day p | rior to         |  |  |  |
|                                               | departure.                                                                    |                                     |                 |  |  |  |
|                                               | After 5pm all next-day travel is non-refundable and only                      |                                     |                 |  |  |  |
|                                               | changeable for same-day travel. Any cancellations will result in a            |                                     |                 |  |  |  |
|                                               | non-refundable cancellation fee equal to the value of the one-<br>way travel. |                                     |                 |  |  |  |
|                                               | Failure to change 1 hour prior or check-in 20 minutes prior to                |                                     |                 |  |  |  |
|                                               | departure                                                                     |                                     |                 |  |  |  |