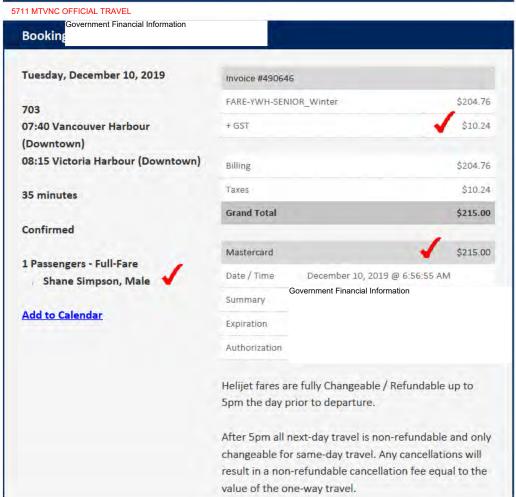

Fully Changeable / Refundable up to 5pm the day prior to departure.

Does not qualify for combination with Kids Fly Free promotions.

After 5pm all next-day travel is non-refundable and only changeable for same-day travel. Any cancellations will result in a non-refundable cancellation fee equal to the value of the one-way travel.

Failure to change 1 hour prior or check-in 20 minutes prior to departure

will also result in the cancellation of any onward and/or return reservations

(additional cancellation fees may apply)

| astral to a contract of the page.             |                                                                               |                                     |                 |  |  |  |
|-----------------------------------------------|-------------------------------------------------------------------------------|-------------------------------------|-----------------|--|--|--|
| Wednesday, September 4, 2019                  | Invoice #447989                                                               |                                     |                 |  |  |  |
|                                               | FARE-YWH-FULL                                                                 | Summer2019                          | \$228.57        |  |  |  |
| 728                                           | + GST                                                                         |                                     | \$11.43         |  |  |  |
| 17:30 Victoria Harbour (Downtown)             |                                                                               |                                     |                 |  |  |  |
| 18:05 Vancouver Harbour (Downtown) 35 minutes | Billing                                                                       |                                     | \$228.57        |  |  |  |
|                                               | Taxes                                                                         |                                     | \$11.43         |  |  |  |
| 33 illinutes                                  | Grand Total                                                                   |                                     | <b>\$240.00</b> |  |  |  |
| Confirmed                                     |                                                                               |                                     |                 |  |  |  |
|                                               | Mastercard                                                                    |                                     | \$240.00        |  |  |  |
| 1 Passengers - Off-Peak                       | Date / Time                                                                   | September 4, 2019 @ 4:51:25 PM      |                 |  |  |  |
| Shane Simpson, Male 🗸                         | Summary                                                                       |                                     |                 |  |  |  |
| Alla Calanda                                  | Expiration                                                                    |                                     |                 |  |  |  |
| Add to Calendar                               | Authorization                                                                 |                                     |                 |  |  |  |
|                                               |                                                                               |                                     |                 |  |  |  |
|                                               |                                                                               | le / Refundable up to 5pm the day p | rior to         |  |  |  |
|                                               | departure.                                                                    |                                     |                 |  |  |  |
|                                               | After 5pm all next-day travel is non-refundable and only                      |                                     |                 |  |  |  |
|                                               | changeable for same-day travel. Any cancellations will result in a            |                                     |                 |  |  |  |
|                                               | non-refundable cancellation fee equal to the value of the one-<br>way travel. |                                     |                 |  |  |  |
|                                               | Failure to change 1 hour prior or check-in 20 minutes prior to                |                                     |                 |  |  |  |
|                                               | departure                                                                     |                                     |                 |  |  |  |