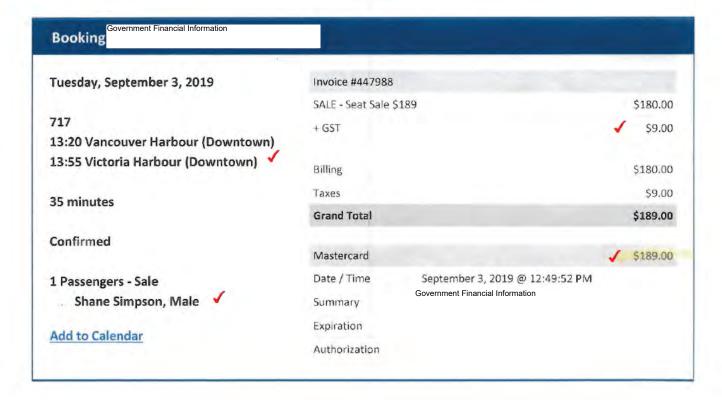

Kirsten SDPR:EX

From: Passenger Services < Passenger Services@helijet.com>

Sent: October 4, 2019 12:34 PM
To: Detlefsen, Kirsten SDPR:EX

Subject: Thank you for choosing to take off with Helijet!



Please review your reservation below.

If you have any questions or concerns regarding your reservation please call us at Helijet Reservations 1.800.665.4354.

| Customer Information |            |                                  |
|----------------------|------------|----------------------------------|
| Action               |            | Government Financial Information |
| Account              | Customer # |                                  |
|                      | Name       | Shane Simpsor                    |
|                      | Company    | Ministry Of Social Development   |



Fully Changeable / Refundable up to 5pm the day prior to departure.

Does not qualify for combination with Kids Fly Free promotions.

After 5pm all next-day travel is non-refundable and only changeable for same-day travel. Any cancellations will result in a non-refundable cancellation fee equal to the value of the one-way travel.

Failure to change 1 hour prior or check-in 20 minutes prior to departure

will also result in the cancellation of any onward and/or return reservations

(additional cancellation fees may apply)

| astral to a contract of the page.             |                                                                               |                                     |                 |  |  |  |
|-----------------------------------------------|--------------------------