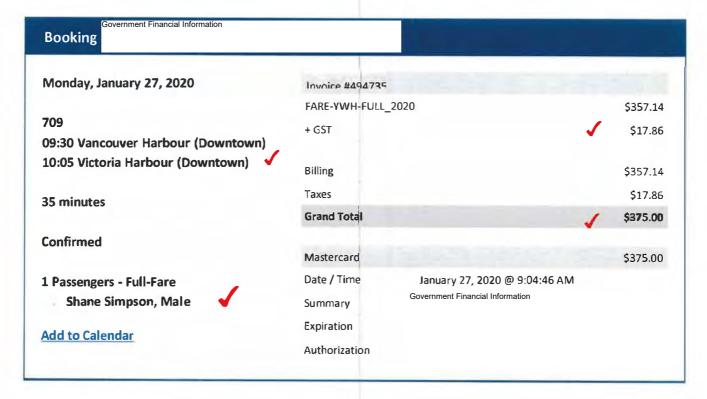

|           |
|                                                | Fully Changeable / Reto departure. | efundable up to 5pm the o                                                                | day prior |
|                                                | changeable for same                | ny travel is non-refundable<br>-day travel. Any cancellati<br>dable cancellation fee equ | ions will |



Passenger Services < Passenger Services@helijet.com >

From: February 12, 2020 3:00 PM
Sent: Detlefsen, Kirsten SDPR:EX

Detlefsen, Kirsten SDPR:EX
Thank you for choosing to take off with Helijet!

Subject:

To:



Please review your reservation below.

If you have any questions or concerns regarding your reservation please call us at Helijet Reservations 1.800.665.4354.







From: Passenger Services < Passenger Services@helijet.com>

**Sent:** February 12, 2020 3:00 PM **To:** Detlefsen, Kirsten SDPR:EX

**Subject:** Thank you for choosing to take off with Helijet!



Please review your reservation below.

If you have any questions or concerns regarding your reservation please call us at Helijet Reservations 1.800.665.4354.

| Customer Information |            |                                  |
|----------------------|------------|----------------------------------|
| Account              | Customer # | Government Financial Information |
|                      | Name       | Shane Simpson                    |
|                      | Company    | Ministry Of Social Development   |

| Wednesday, January 29, 2020                     | Invoice #494740    |