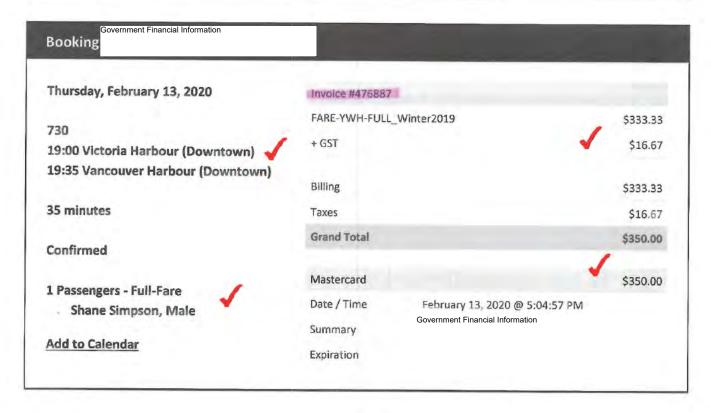

Failure to change 1 hour prior or check-in 20 minutes prior to departure

will also result in the cancellation of any onward and/or return reservations

(additional cancellation fees may apply)

| astral to a contract of the page.             |                                                                               |                                     |                 |  |  |  |
|-----------------------------------------------|-------------------------------------------------------------------------------|-------------------------------------|-----------------|--|--|--|
| Wednesday, September 4, 2019                  | Invoice #447989                                                               |                                     |                 |  |  |  |
|                                               | FARE-YWH-FULL                                                                 | Summer2019                          | \$228.57        |  |  |  |
| 728                                           | + GST                                                                         |                                     | \$11.43         |  |  |  |
| 17:30 Victoria Harbour (Downtown)             |                                                                               |                                     |                 |  |  |  |
| 18:05 Vancouver Harbour (Downtown) 35 minutes | Billing                                                                       |                                     | \$228.57        |  |  |  |
|                                               | Taxes                                                                         |                                     | \$11.43         |  |  |  |
| 33 illinutes                                  | Grand Total                                                                   |                                     | <b>\$240.00</b> |  |  |  |
| Confirmed                                     |                                                                               |                                     |                 |  |  |  |
|                                               | Mastercard                                                                    |                                     | \$240.00        |  |  |  |
| 1 Passengers - Off-Peak                       | Date / Time                                                                   | September 4, 2019 @ 4:51:25 PM      |                 |  |  |  |
| Shane Simpson, Male 🗸                         | Summary                                                                       |                                     |                 |  |  |  |
| Alla Calanda                                  | Expiration                                                                    |                                     |                 |  |  |  |
| Add to Calendar                               | Authorization                                                                 |                                     |                 |  |  |  |
|                                               |                                                                               |                                     |                 |  |  |  |
|                                               |                                                                               | le / Refundable up to 5pm the day p | rior to         |  |  |  |
|                                               | departure.                                                                    |                                     |                 |  |  |  |
|                                               | After 5pm all next-day travel is non-refundable and only                      |                                     |                 |  |  |  |
|                                               | changeable for same-day travel. Any cancellations will result in a            |                                     |                 |  |  |  |
|                                               | non-refundable cancellation fee equal to the value of the one-<br>way travel. |                                     |                 |  |  |  |
|                                               | Failure to change 1 hour prior or check-in 20 minutes prior to                |                                     |                 |  |  |  |
|                                               | departure                                                                     |                                     |                 |  |  |  |