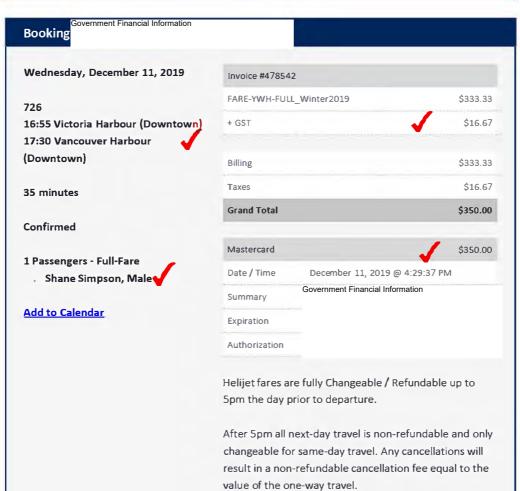

Fully Changeable / Refundable up to 5pm the day prior to departure.

Does not qualify for combination with Kids Fly Free promotions.

After 5pm all next-day travel is non-refundable and only changeable for same-day travel. Any cancellations will result in a non-refundable cancellation fee equal to the value of the one-way travel.