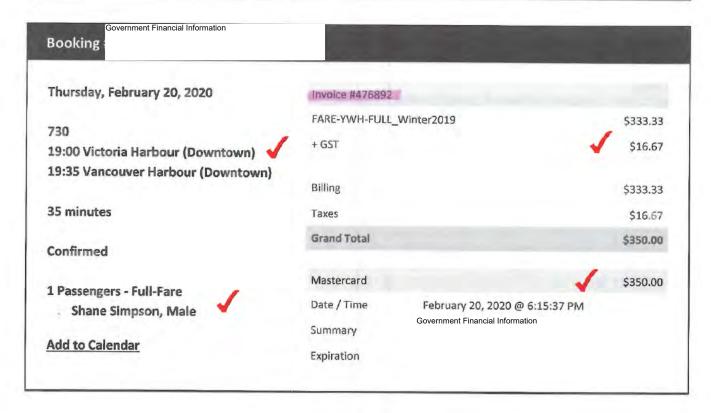

Failure to change 1 hour prior or check-in 20 minutes prior to departure

will also result in the cancellation of any onward and/or return reservations

(additional cancellation fees may apply)

| astral to a contract of the page.             |                                                                               |                                     |                 |  |  |  |
|-----------------------------------------------|-------------------------------------------------------------------------------|-------------------------------------|-----------------|--|--|--|
| Wednesday, September 4, 2019                  | Invoice #447989                                                               |                                     |                 |  |  |  |
|                                               | FARE-YWH-FULL                                                                 | Summer2019                          | \$228.57        |  |  |  |
| 728                                           | + GST                                                                         |                                     | \$11.43         |  |  |  |
| 17:30 Victoria Harbour (Downtown)             |                                                                               |                                     |                 |  |  |  |
| 18:05 Vancouver Harbour (Downtown) 35 minutes | Billing                                                                       |                                     | \$228.57        |  |  |  |
|                                               | Taxes                                                                         |                                     | \$11.43         |  |  |  |
| 33 illinutes                                  | Grand Total                                                                   |                                     | <b>\$240.00</b> |  |  |  |
| Confirmed                                     |                                                                               |                                     |                 |  |  |  |
|                                               | Mastercard                                                                    |                                     | \$240.00        |  |  |  |
| 1 Passengers - Off-Peak                       | Date / Time                                                                   | September 4, 2019 @ 4:51:25 PM      |                 |  |  |  |
| Shane Simpson, Male 🗸                         | Summary                                                                       |                                     |                 |  |  |  |
| Alla Calanda                                  | Expiration                                                                    |                                     |                 |  |  |  |
| Add to Calendar                               | Authorization                                                                 |                                     |                 |  |  |  |
|                                               |                                                                               |                                     |                 |  |  |  |
|                                               |                                                                               | le / Refundable up to 5pm the day p | rior to         |  |  |  |
|                                               | departure.                                                                    |                                     |                 |  |  |  |
|                                               | After 5pm all next-day travel is non-refundable and only                      |                                     |                 |  |  |  |
|                                               | changeable for same-day travel. Any cancellations will result in a            |                                     |                 |  |  |  |
|                                               | non-refundable cancellation fee equal to the value of the one-<br>way travel. |                                     |                 |  |  |  |
|                                               | Failure to change 1 hour prior or check-in 20 minutes prior to                |                                     |                 |  |  |  |
|                                               | departure                                                                     |                                     |                 |  |  |  |