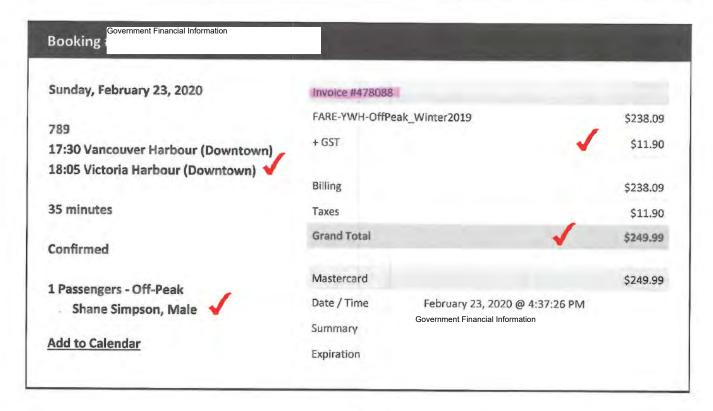

Failure to change 1 hour prior or check-in 20 minutes prior to departure

will also result in the cancellation of any onward and/or return reservations

(additional cancellation fees may apply)

| astral to a contract of the page.             |                                                                               |                                     |                 |  |  |  |
|-----------------------------------------------|-------------------------------------------------------------------------------|-------------------------------------|-----------------|--|--|--|
| Wednesday, September 4, 2019                  | Invoice #447989                                                               |                                     |                 |  |  |  |
|                                               | FARE-YWH-FULL                                                                 | Summer2019                          | \$228.57        |  |  |  |
| 728                                           | + GST                                                                         |                                     | \$11.43         |  |  |  |
| 17:30 Victoria Harbour (Downtown)             |                                                                               |                                     |                 |  |  |  |
| 18:05 Vancouver Harbour (Downtown) 35 minutes | Billing                                                                       |                                     | \$228.57        |  |  |  |
|                                               | Taxes                                                                         |                                     | \$11.43         |  |  |  |
| 33 illinutes                                  | Grand Total                                                                   |                                     | <b>\$240.00</b> |  |  |  |
| Confirmed                                     |                                                                               |                                     |                 |  |  |  |
|                                               | Mastercard                                                                    |                                     | \$240.00        |  |  |  |
| 1 Passengers - Off-Peak                       | Date / Time                                                                   | September 4, 2019 @ 4:51:25 PM      |                 |  |  |  |
| Shane Simpson, Male 🗸                         | Summary                                                                       |                                     |                 |  |  |  |
| Alla Calanda                                  | Expiration                                                                    |                                     |                 |  |  |  |
| Add to Calendar                               | Authorization                                                                 |                                     |                 |  |  |  |
|                                               |                                                                               |                                     |                 |  |  |  |
|                                               |                                                                               | le / Refundable up to 5pm the day p | rior to         |  |  |  |
|                                               | departure.                                                                    |                                     |                 |  |  |  |
|                                               | After 5pm all next-day travel is non-refundable and only                      |                                     |                 |  |  |  |
|                                               | changeable for same-day travel. Any cancellations will result in a            |                                     |                 |  |  |  |
|                                               | non-refundable cancellation fee equal to the value of the one-<br>way travel. |                                     |                 |  |  |  |
|                                               | Failure to change 1 hour prior or check-in 20 minutes prior to                |                                     |                 |  |  |  |
|                                               | departure                                                                     |                                     |                 |  |  |  |