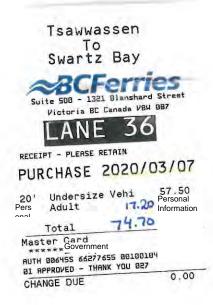

Ministry Payment Authority ARCS 1050-06

Jan 18 drove pers vehicle Saanich-Swartz Bay ferry terminal, ferry from SB-Tsawwassen (Pers CC), drove ferry terminal-Van, Overnight in Van (Pers CC)

Jan 19 drove Van-Ferry Terminal, Ferry from Tsaw-SB (Pers CC), drove ferry terminal – Saanich