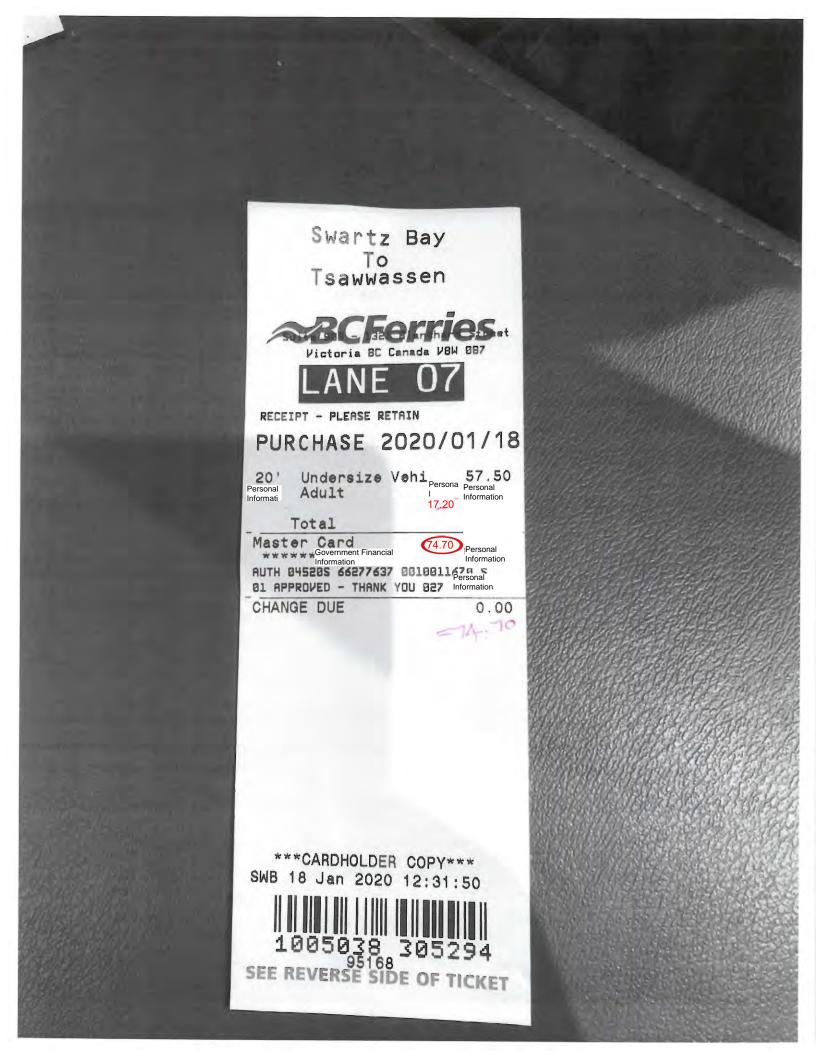

Ministry Payment Authority ARCS 1050-06

Jan 18 drove pers vehicle Saanich-Swartz Bay ferry terminal, ferry from SB-Tsawwassen (Pers CC), drove ferry terminal-Van, Overnight in Van (Pers CC)

Jan 19 drove Van-Ferry Terminal, Ferry from Tsaw-SB (Pers CC), drove ferry terminal – Saanich