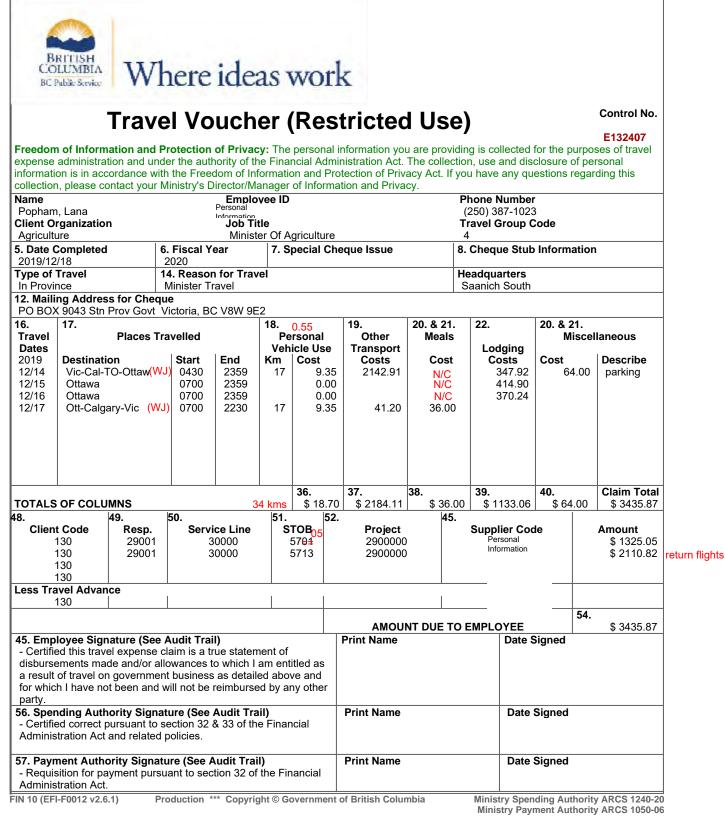

| -  | 00 |    | - |   |   | 0 | ~ |
|----|----|----|---|---|---|---|---|
| EN | 20 | ЕX | E | D | J | 8 | ι |

December 14-17 Vic-Ottawa

14-Dec No claim for per diem Mileage Saanich-YYJ Parking \$64.00 W/J Flight \$2110.82 Taxi \$32.09 Hotel \$347.92

15-Dec No claim for per diem Hotel \$414.90 16-Dec No claim for per diem Hotel \$370.24

17-Dec Dinner Uber \$12.79 Taxi \$28.41 W/J Flight Ottawa-Calgary-Vic Mileage YYJ-Saanich Dec 14 drove pers vehicle Saanich-YYJ, Parking at YYJ (Pers CC), Flight Vic-Cal-Toronto (Pers CC), taxi in Ottawa (pers CC), overnight in Ottawa (Pers CC, MLP paid for upgrade at hotel which included food, will not claim per diems Oct 14/15/16)

Dec 15 overnight in Ottawa (Pers CC)

Dec 16 overnight in Ottawa (Pers CC)

Dec 17 taxis in Ottawa (Pers CC), W/J Flight Ottawa-Calgary-Vic, Pers CC) drove pers vehicle YYJ-Saanich

Ministry Payment Authority ARCS 1050-06

Jan 18 drove pers vehicle Saanich-Swartz Bay ferry terminal, ferry from SB-Tsawwassen (Pers CC), drove ferry terminal-Van, Overnight in Van (Pers CC)

Jan 19 drove Van-Ferry Terminal, Ferry from Tsaw-SB (Pers CC), drove ferry terminal – Saanich