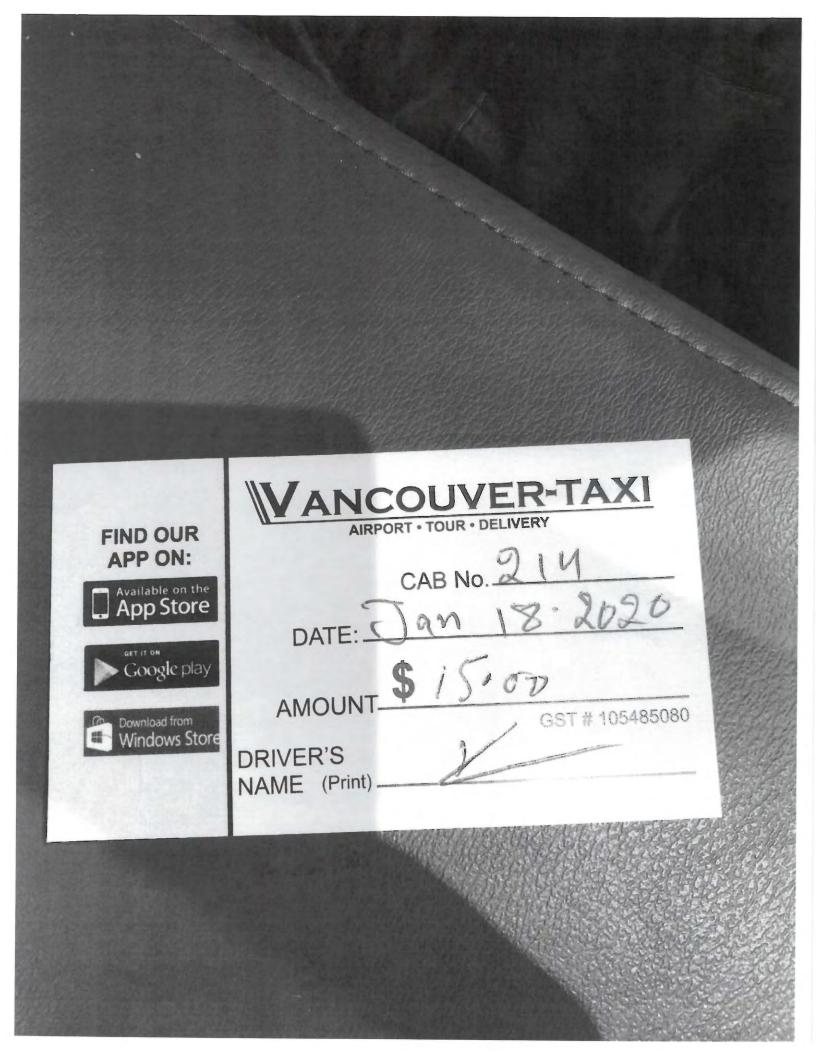

Ministry Payment Authority ARCS 1050-06

Jan 18 drove pers vehicle Saanich-Swartz Bay ferry terminal, ferry from SB-Tsawwassen (Pers CC), drove ferry terminal-Van, Overnight in Van (Pers CC)

Jan 19 drove Van-Ferry Terminal, Ferry from Tsaw-SB (Pers CC), drove ferry terminal – Saanich