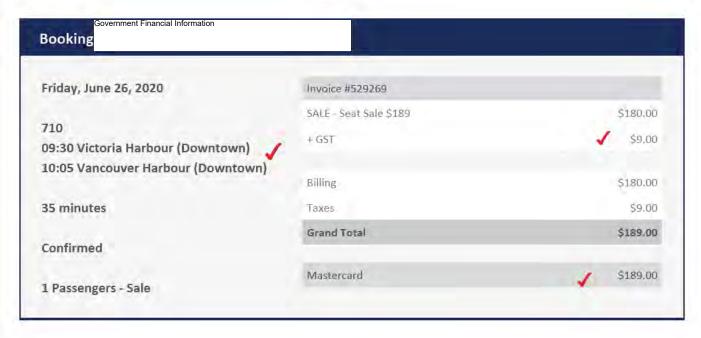

# Hixson, Taylor SDPR:EX

From: passengerservices@helijet.com

Sent: July 6, 2020 12:02 PM
To: Hixson, Taylor SDPR:EX

**Subject:** Thank you for choosing to take off with Helijet!

CAUTION: This email originated from outside of the organization. Do not click links or open attachments unless you recognize the sender and know the content is safe.

Please review your reservation below.

If you have any questions or concerns regarding your reservation please call us at Helijet Reservations 1.800.665.4354.

### THIS ITINERARY IS YOUR OFFICIAL TRAVEL DOCUMENT, PLEASE READ FULLY

Carriage is subject to applicable tariffs, conditions of carriage and related regulations which are available at the Helijet International administration offices. Carriage here under is subject to the rules and limitations relating to the liability established by the Warsaw Convention. If you are denied boarding, your flight is cancelled or delayed for at least two hours, or your baggage is lost or damaged, you may be entitled to certain standards of treatment and compensation under the Air Passenger Protection Regulations. For more information about your passenger rights please contact your air carrier or visit the Canadian Transportation Agency's website.

GST#:

R102320165

#### **COVID-19 Information:**

For your ongoing safety and security, and in adherence with Government of Canada COVID-19 travel restrictions, please note: prior to being allowed to board their flight, all passengers will be subject to a Health Check - specific questions relating to any symptoms you may have, and your previous or recent out of country travel itinerary. In addition, at check-in, passengers on all flights departing or arriving at Canadian airports are required to demonstrate they have a non-medical mask or face covering to wear for the duration of the flight, otherwise they will be denied boarding onto the aircraft.

Passenger Travel Information:

For detailed Travel Information visit helijet.com or call Helijet Reservations 1.800.665.4354

### Payment:

Credit Card is required at time of booking to hold reservations, and will be charged in-full at time of checkin, or if change/cancellation or no-show fee applies.