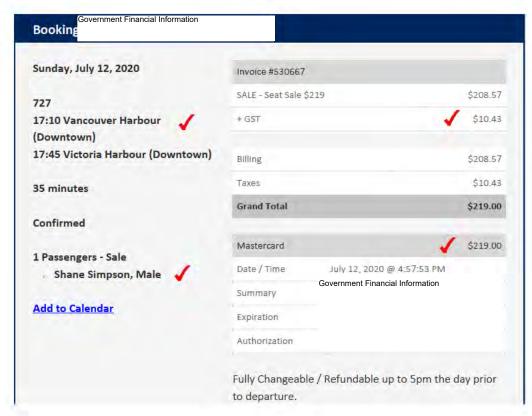

hoosing to take off with Helijet!

Date: August 7, 2020 11:01:43 AM

Attachments: 538318.png

[COTEMALL] This email came from an external source. Only open attachments or links that you are expecting from a known sender.



Please review your reservation below.

If you have any questions or concerns regarding your reservation please call us at Helijet Reservations 1.800.665.4354.







Subject: Thank you for choosing to take off with Helijet!

Date: August 7, 2020 11:01:59 AM

Attachments: 538319.png

[COTEMALL] This email came from an external source. Only open attachments or links that you are expecting from a known sender.



Please review your reservation below.

If you have any questions or concerns regarding your reservation please call us at Helijet Reservations 1.800.665.4354.







Subject: Thank you for choosing to take off with Helijet!

Date: August 7, 2020 11:02:07 AM

Attachments: 541179.png

[DOTERMAL] This email came from an external source. Only open attachments or links that you are expecting from a known sender.



Please review your reservation below.

If you have any questions or concerns regarding your reservation please call us at Helijet Reservations 1.800.665.4354.







Subject: Thank you for choosing to take off with Helijet!

Date: August 7, 2020 11:02:04 AM

Attachments: 538321.png

This email came from an external source. Only open attachments or links that you are expecting from a known sender.



Please review your reservation below.

If you have any questions or concerns regarding your reservation please call us at Helijet Reservations 1.