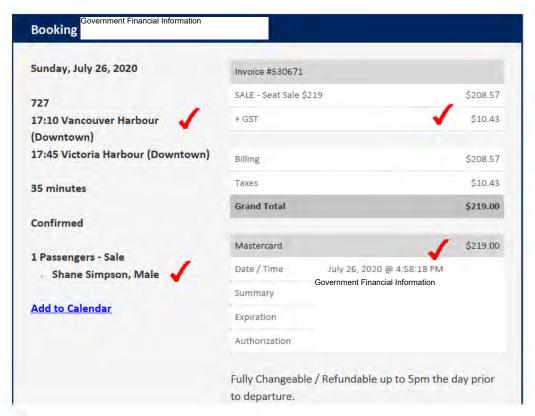

Date: August 7, 2020 11:02:07 AM

Attachments: 541179.png

[DOTERMAL] This email came from an external source. Only open attachments or links that you are expecting from a known sender.

Please review your reservation below.

If you have any questions or concerns regarding your reservation please call us at Helijet Reservations 1.800.665.4354.

Subject: Thank you for choosing to take off with Helijet!

Date: August 7, 2020 11:02:04 AM