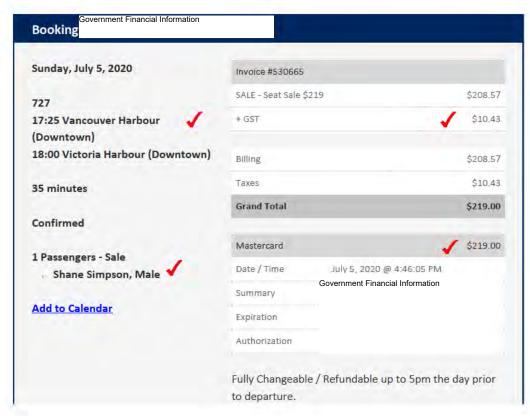

# Hixson, Taylor SDPR:EX

From: passengerservices@helijet.com

Sent: July 6, 2020 12:02 PM
To: Hixson, Taylor SDPR:EX

Subject: Thank you for choosing to take off with Helijet!

CAUTION: This email originated from outside of the organization. Do not click links or open attachments unless you recognize the sender and know the content is safe.

Please review your reservation below.

If you have any questions or concerns regarding your reservation please call us at Helijet Reservations 1.800.665.4354.

### THIS ITINERARY IS YOUR OFFICIAL TRAVEL DOCUMENT, PLEASE READ FULLY

Carriage is subject to applicable tariffs, conditions of carriage and related regulations which are available at the Helijet International administration offices. Carriage here under is subject to the rules and limitations relating to the liability established by the Warsaw Convention. If you are denied boarding, your flight is cancelled or delayed for at least two hours, or your baggage is lost or damaged, you may be entitled to certain standards of treatment and compensation under the Air Passenger Protection Regulations. For more information about your passenger rights please contact your air carrier or visit the Canadian Transportation Agency's website.

GST#:

R102320165

#### **COVID-19 Information:**

For your ongoing safety and security, and in adherence with Government of Canada COVID-19 travel restrictions, please note: prior to being allowed to board their flight, all passengers will be subject to a Health Check - specific questions relating to any symptoms you may have, and your previous or recent out of country travel itinerary. In addition, at check-in, passengers on all flights departing or arriving at Canadian airports are required to demonstrate they have a non-medical mask or face covering to wear for the duration of the flight, otherwise they will be denied boarding onto the aircraft.

Passenger Travel Information:

For detailed Travel Information visit helijet.com or call Helijet Reservations 1.800.665.4354

### Payment:

Credit Card is required at time of booking to hold reservations, and will be charged in-full at time of checkin, or if change/cancellation or no-show fee applies.

Subject: Thank you for choosing to take off with Helijet!