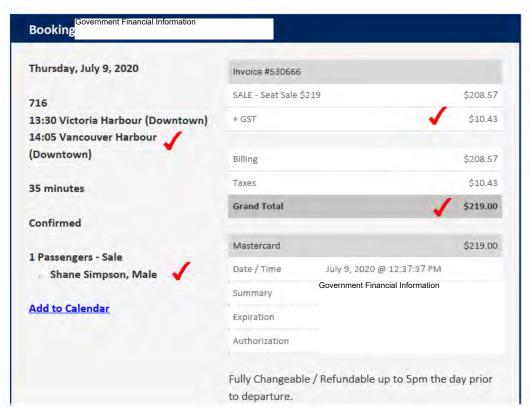

sing to take off with Helijet!

Date: August 7, 2020 11:01:38 AM

Attachments: 538317.png

[Device MALL] This email came from an external source. Only open attachments or links that you are expecting from a known sender.



Please review your reservation below.

If you have any questions or concerns regarding your reservation please call us at Helijet Reservations 1.800.665.4354.







Subject: Thank you for choosing to take off with Helijet!

Date: August 7, 2020 11:01:43 AM

Attachments: 538318.png

[COTEMALL] This email came from an external source. Only open attachments or links that you are expecting from a known sender.



Please review your reservation below.

If you have any questions or concerns regarding your reservation please call us at Helijet Reservations 1.800.665.4354.







Subject: Thank you for choosing to take off with Helijet!

Date: August 7, 2020 11:01:59 AM

Attachments: 538319.png

[COTEMALL] This email came from an external source. Only open attachments or links that you are expecting from a known sender.



Please review your reservation below.

If you have any questions or concerns regarding your reservation please call us at Helijet Reservations 1.800.665.4354.







Subject: Thank you for choosing to take off with Helijet!

Date: August 7, 2020 11:02:07 AM

Attachments: 541179.png

[DOTERMAL] This email came from an external source. Only open attachments or links that you are expecting from a known sender.



Please review your reservation below.

If you have any questions or concerns regarding your reservation please call us at Helijet Rese