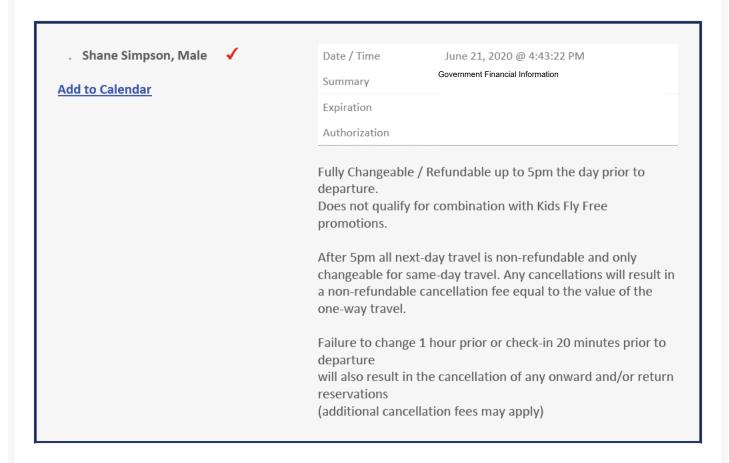

### Payment:

Credit Card is required at time of booking to hold reservations, and will be charged in-full at time of checkin, or if change/cancellation or no-show fee applies.