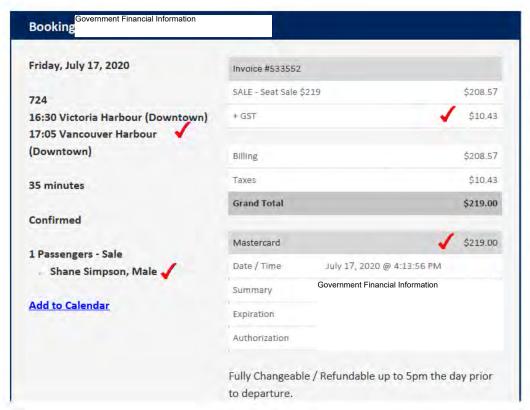

Date: August 7, 2020 11:01:38 AM

Attachments: 538317.png

[Device MALL] This email came from an external source. Only open attachments or links that you are expecting from a known sender.

Please review your reservation below.

If you have any questions or concerns regarding your reservation please call us at Helijet Reservations 1.800.665.4354.

Subject: Thank you for choosing to take off with Helijet!

Date: August 7, 2020 11:01:43 AM