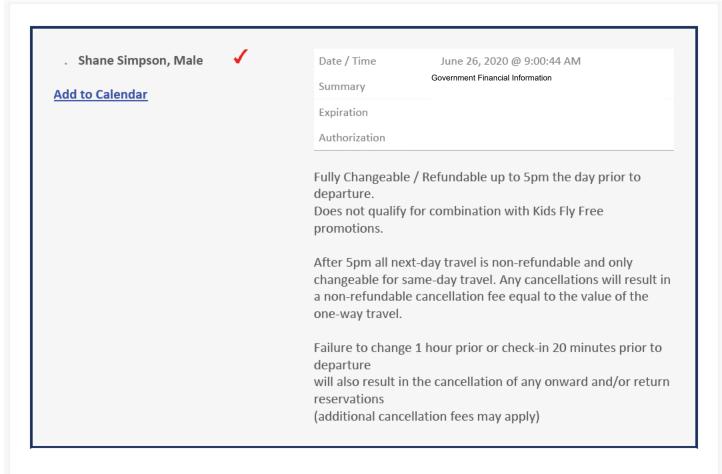

# Hixson, Taylor SDPR:EX

From: passengerservices@helijet.com

Sent: July 6, 2020 12:02 PM
To: Hixson, Taylor SDPR:EX

**Subject:** Thank you for choosing to take off with Helijet!

CAUTION: This email originated from outside of the organization. Do not click links or open attachments unless you recognize the sender and know the content is safe.

Please review your reservation below.

If you have any questions or concerns regarding your reservation please call us at Helijet Reservations 1.800.665.4354.

### THIS ITINERARY IS YOUR OFFICIAL TRAVEL DOCUMENT, PLEASE READ FULLY

Carriage is subject to applicable tariffs, conditions of carriage and related regulations which are available at the Helijet International administration offices. Carriage here under is subject to the rules and limitations relating to the liability established by the Warsaw Convention. If you are denied boarding, your flight is cancelled or delayed for at least two hours, or your baggage is lost or damaged, you may be entitled to certain standards of treatment and compensation under the Air Passenger Protection Regulations. For more information about your passenger rights please contact your air carrier or visit the Canadian Transportation Agency's website.

GST#:

R102320165

#### **COVID-19 Information:**

For your ongoing safety and security, and in adherence with Government of Canada COVID-19 travel restrictions, please note: prior to being allowed to board their flight, all passengers will be subject to a Health Check - specific questions relating to any symptoms you may have, and your previous or recent out of country travel itinerary. In addition, at check-in, passengers on all flights departing or arriving at Canadian airports are required to demonstrate they have a non-medical mask or face covering to wear for the duration of the flight, otherwise they will be denied boarding onto the aircraft.

Passenger Travel Information:

For detailed Travel Information visit helijet.com or call Helijet Reservations 1.800.665.4354

### Payment:

Credit Card is required at time of booking to hold reservations, and will be charged in-full at time of checkin, or if change/cancellation or no-show fee applies.