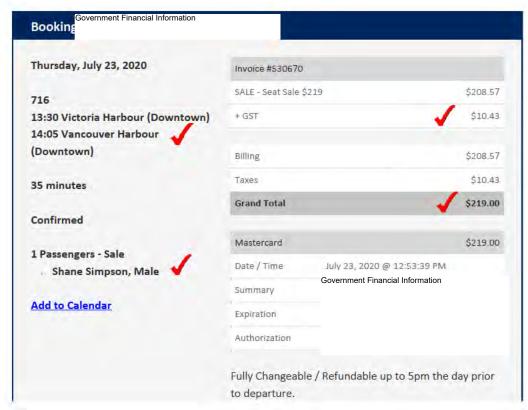

Subject: Thank you for choosing to take off with Helijet!

Date: August 7, 2020 11:01:59 AM

Attachments: 538319.png

[COTEMALL] This email came from an external source. Only open attachments or links that you are expecting from a known sender.

Please review your reservation below.

If you have any questions or concerns regarding your reservation please call us at Helijet Reservations 1.800.665.4354.

Subject: Thank you for choosing to take off with Helijet!