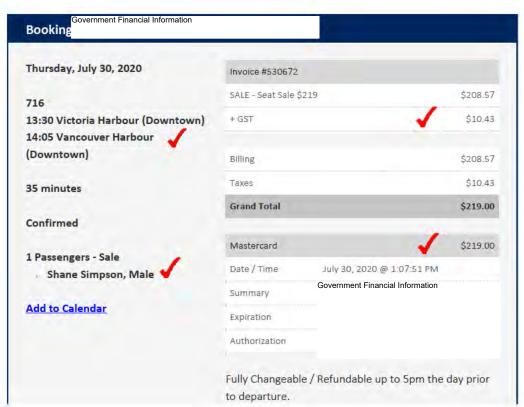

# Hixson, Taylor SDPR:EX

From: passengerservices@helijet.com

Sent: July 6, 2020 12:02 PM
To: Hixson, Taylor SDPR:EX

**Subject:** Thank you for choosing to take off with Helijet!

CAUTION: This email originated from outside of the organization. Do not click links or open attachments unless you recognize the sender and know the content is safe.

Please review your reservation below.

If you have any questions or concerns regarding your reservation please call us at Helijet Reservations 1.800.665.4354.

### THIS ITINERARY IS YOUR OFFICIAL TRAVEL DOCUMENT, PLEASE READ FULLY

Carriage is subject to applicable tariffs, conditions of carriage and related regulations which are available at the Helijet International administration offices. Carriage here under is subject to the rules and limitations relating to the liability established by the Warsaw Convention. If you are denied boarding, your flight is cancelled or delayed for at least two hours, or your baggage is lost or damaged, you may be entitled to certain standards of treatment and compensation under the Air Passenger Protection Regulations. For more information about your passenger rights please contact your air carrier or visit the Canadian Transportation Agency's website.

Passenger Travel Information:

For detailed Travel Information visit helijet.com or call Helijet Reservations 1.800.665.4354

### Payment:

Credit Card is required at time of booking to hold reservations, and will be charged in-full at time of checkin, or if change/cancellation or no-show fee applies.