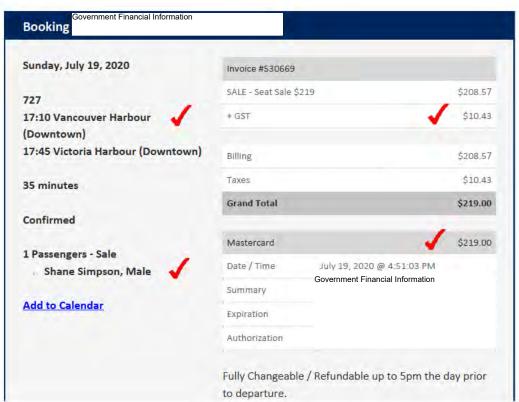

Attachments: 538318.png

[COTEMALL] This email came from an external source. Only open attachments or links that you are expecting from a known sender.

Please review your reservation below.

If you have any questions or concerns regarding your reservation please call us at Helijet Reservations 1.800.665.4354.