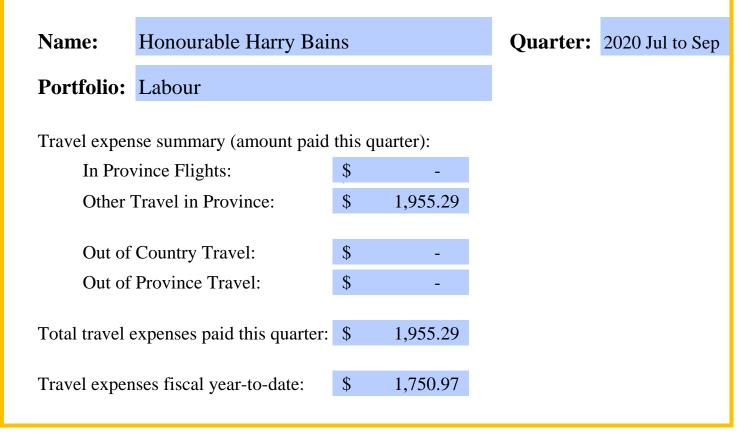

### **Minister's Quarterly Travel Expense Summary**

|                                                                               | HUMBIA<br>Public Service                                                    |                                                                          |                                                                      | e ide                                                                |                                      |                                            |                     | <<br>tricte                                       | d lls                                                                | e)                                       |                                                |                                  |                                               | Control No.                                |
|-------------------------------------------------------------------------------|-----------------------------------------------------------------------------|--------------------------------------------------------------------------|----------------------------------------------------------------------|----------------------------------------------------------------------|--------------------------------------|--------------------------------------------|---------------------|---------------------------------------------------|----------------------------------------------------------------------|------------------------------------------|------------------------------------------------|----------------------------------|-----------------------------------------------|--------------------------------------------|
| expense<br>informati                                                          | administra<br>on is in ac                                                   | nation and l<br>ation and un<br>cordance wi                              | Protecti<br>der the a<br>th the Fi                                   | ion of Priv<br>authority of<br>reedom of                             | racy: TI<br>f the Fin<br>Information | he persor<br>nancial Ad                    | nal i<br>dmi<br>Pro | nformation yo<br>nistration Act<br>tection of Pri | ou are prov<br>. The colle<br>vacy Act. I                            | viding                                   | g is collected                                 | sclosure                         | of per                                        | rsonal                                     |
| Name                                                                          |                                                                             | contact your                                                             | Ministry                                                             | 's Director/                                                         |                                      | er of Infor<br>lovee ID                    |                     | tion and Priv                                     |                                                                      | ne N                                     | umber                                          |                                  |                                               |                                            |
| Bains, H<br>Client O<br>Labour                                                | larry<br>rganizatio                                                         | 'n                                                                       |                                                                      |                                                                      |                                      | Title                                      | n                   |                                                   |                                                                      |                                          | 3-0910<br>roup Code                            |                                  |                                               |                                            |
| 5. Date (                                                                     | Complete                                                                    | d l                                                                      | 6. Fisca<br>2021                                                     | l Year                                                               | 7.                                   | Special                                    | Che                 | eque Issue                                        |                                                                      | 8.                                       | Cheque Stu                                     | b Inform                         | nation                                        |                                            |
| Type of<br>In Provi                                                           | Travel<br>nce                                                               |                                                                          | 14. Rea<br>Meeting                                                   | <b>son for Tr</b><br>gs                                              | avel                                 |                                            |                     |                                                   |                                                                      |                                          | adquarters<br>urrey                            |                                  |                                               |                                            |
| 12. Maili                                                                     |                                                                             | ss for Cheq                                                              |                                                                      | x 9064 St                                                            | n Prov                               | Gov't                                      |                     |                                                   |                                                                      |                                          |                                                |                                  | _                                             | _                                          |
| 16.<br>Travel<br>Dates<br>2020                                                | 17.<br>Destina                                                              | Places Tr                                                                | avelled<br>Start                                                     | End                                                                  | P                                    | 0.55<br>ersonal<br>hicle Use<br>Cost       |                     | 19.<br>Other<br>Transport<br>Costs                | 20. & 21.<br>Meals<br>Cost                                           |                                          | 22.<br>Lodging<br>Costs                        | 20. & 2<br>M<br>Cost             |                                               | aneous<br>Describe                         |
| 05/20<br>05/21<br>06/09<br>06/21<br>06/22<br>06/23<br>06/23<br>06/24<br>06/25 | Sur-Vai<br>Sur-Vai<br>Sur-Vai<br>Sur-Vic<br>Vic<br>Vic<br>Vic<br>Vic<br>Vic | n-Sur<br>n-Sur<br>n-Sur                                                  | 0800<br>0830<br>0830<br>1730<br>0830<br>0830<br>0830<br>0830<br>0830 | 1800<br>2030<br>1630<br>2100<br>1830<br>1830<br>1830<br>1730<br>1630 | 71<br>71<br>77<br>66                 | 39.<br>39.<br>42.<br>36.<br>0.<br>0.<br>0. | 05<br>35            | 155.00                                            | 61.00<br>61.00<br>48.50<br>36.00<br>61.00<br>61.00<br>61.00<br>61.00 | 1.1.1.1.1.1.1.1.1.1.1.1.1.1.1.1.1.1.1.1. | 174.56<br>174.56<br>174.56<br>174.56<br>174.56 | 1!<br>23<br>25,06 1F<br>25,06 1F | 9.00<br>3.00<br>Person<br>al<br>nforma<br>ion | parking<br>parking<br>parking per          |
| TOTALS                                                                        | OF COL                                                                      | JMNS                                                                     | -                                                                    | 2                                                                    | 85 kms                               | <b>36.</b><br>\$ 156.                      | 75                  | <b>37.</b> →<br>\$ 155.00                         | <b>38.</b><br>\$ 450.                                                | 50                                       | <b>39.</b> • \$ 872.80                         | 40. 67<br>Personal               | 12.2                                          | Claim Total<br>Personal                    |
|                                                                               | t Code<br>127<br>127<br>127<br>127<br>127                                   | 49.<br>51608<br>51608<br>51608<br>51608<br>51608                         | 50.<br>Se                                                            | ervice Line<br>52080<br>52080<br>52080<br>52080<br>52080             | 5                                    | 5701<br>5701<br>5702<br>5750<br>5751       | 52.                 | 515555                                            | 5MTVNC<br>5<br>5MTCCA                                                | Gove                                     | Supplier Co<br>ernment Financia<br>mation      |                                  | 1                                             | Amount<br>30 Personal Infor<br>01<br>00 \$ |
|                                                                               | avel Adva<br>127                                                            | nce                                                                      | 1                                                                    |                                                                      | 1                                    |                                            |                     |                                                   | Í.                                                                   |                                          |                                                |                                  |                                               |                                            |
|                                                                               |                                                                             |                                                                          |                                                                      |                                                                      |                                      |                                            |                     |                                                   | UNT DUE                                                              |                                          | MPLOYEE                                        |                                  | 54.<br>Perso                                  | onal Information                           |
| - Certifie<br>disburse<br>a result<br>for whice                               | ed this trav<br>ements ma<br>of travel o                                    | nature (See<br>/el expense<br>ade and/or a<br>in governme<br>ot been and | claim is<br>llowance<br>nt busin                                     | a true stat<br>es to which<br>ess as det                             | n I am e<br>ailed at                 | entitled as                                |                     | Print Name                                        |                                                                      |                                          | Date                                           | Signed                           |                                               |                                            |
| - Certifi                                                                     | ed correct                                                                  | hority Signa<br>pursuant to<br>t and related                             | section                                                              | 32 & 33 of                                                           | Frail)<br>the Fin                    | ancial                                     |                     | Print Name                                        | 2                                                                    |                                          | Date                                           | Signed                           | 1                                             |                                            |