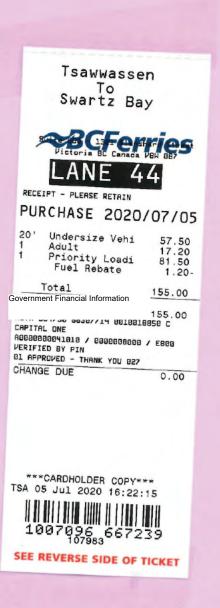

Ministry Payment Authority ARCS 1050-06

Audited by PL Aug 04-20

5701 MTVNC

1

|   | Tsawwassen                                                                                             |   |
|---|--------------------------------------------------------------------------------------------------------|---|
|   | То                                                                                                     |   |
|   | Swartz Bay                                                                                             |   |
|   | Suite 508 - 1321 Blanshard Street<br>Victoria BC Canada VBH 087                                        |   |
|   | LANE 35                                                                                                |   |
|   | RECEIPT - PLEASE RETAIN                                                                                |   |
|   | PURCHASE 2020/07/19<br>BOOKING-R1800<br>REF#: B201266325                                               | • |
|   | Standard - Partially Prepaid                                                                           |   |
| / | 1 Reservation Pr 17.00<br>20' Undersize Vehi 57.50<br>1 Adult 17.20<br>Fuel Rebate 1.20-               |   |
|   | Total 90.50                                                                                            |   |
|   | Prepayment 17.00                                                                                       |   |
|   | Government Financial Information<br>73.50<br>RUTH 816891 66387724 8818811898 H                         |   |
|   | VISA CREDIT<br>A000000031010 / 0000000000 /<br>NO SIGNATURE TRANSACTION<br>01 APPROVED ~ THANK YOU 827 |   |
|   | CHANGE DUE 0.00                                                                                        |   |
|   | ***CARDHOLDER COPY***<br>TSA 19 Jul 2020 17:17:20<br>1007140 420971<br>SEE REVERSE 451DE OF TICKET     |   |
| - |                                                                                                        |   |