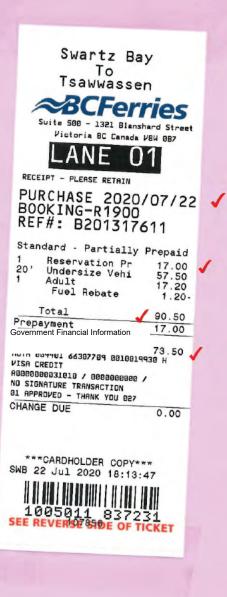

Ministry Payment Authority ARCS 1050-06

Audited by PL Aug 04-20

5701 MTVNC

1

|   | Tsawwassen                                                                                             |   |
|---|--------------------------------------------------------------------------------------------------------|---|
|   | То                                                                                                     |   |
|   | Swartz Bay                                                                                             |   |
|   | Suite 508 - 1321 Blanshard Street<br>Victoria BC Canada VBH 087                                        |   |
|   | LANE 35                                                                                                |   |
|   | RECEIPT - PLEASE RETAIN                                                                                |   |
|   | PURCHASE 2020/07/19<br>BOOKING-R1800<br>REF#: B201266325                                               | • |
|   | Standard - Partially Prepaid                                                                           |   |
| / | 1 Reservation Pr 17.00<br>20' Undersize Vehi 57.50<br>1 Adult 17.20<br>Fuel Rebate 1.20-               |   |
|   | Total 90.50                                                                                            |   |
|   | Prepayment 17.00                                                                                       |   |
|   | Government Financial Information<br>73.50<br>RUTH 816891 66387724 8818811898 H                         |   |
|   | VISA CREDIT<br>A000000031010 / 0000000000 /<br>NO SIGNATURE TRANSACTION<br>01 APPROVED ~ THANK YOU 827 |   |
|   | CHANGE DUE 0.00                                                                                        |   |
|   | ***CARDHOLDER COPY***<br>TSA 19 Jul 2020 17:17:20<br>1007140 420971<br>SEE REVERSE 451DE OF TICKET     |   |
| - |                                                                                                        |   |