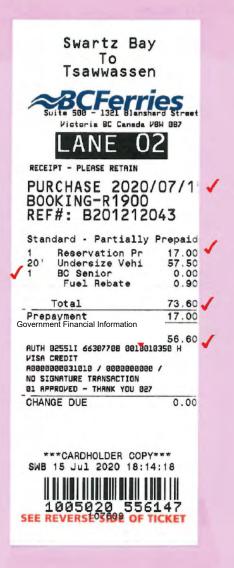

Receipt - please retain Purchase 2020/07/29 Government Financial \$17.00 Information UU5261 66376371 665280-0\_1 / /

01 APPROVED - THANK YOU 027

Cardholder Copy

29 Jul 2020 10:10:17

|                                                                                                                                     | -                               |
|-------------------------------------------------------------------------------------------------------------------------------------|---------------------------------|
|                                                                                                                                     |                                 |
| LANE O                                                                                                                              | 2                               |
| RECEIPT - PLEASE RETAIN                                                                                                             |                                 |
| PURCHASE 2020/<br>BOOKING-R1900<br>REF#: B2013999                                                                                   |                                 |
| Standard - Partially                                                                                                                | Prepaid                         |
| 1 Reservation Pr<br>20' Undersize Vehi<br>1 BC Senior<br>Fuel Rebate                                                                | 17.00<br>57.50<br>0.00<br>0.90- |
| Total                                                                                                                               | 73.60                           |
| Prepayment<br>overnment Financial Information                                                                                       | 17.00                           |
| NUH 833781 66307784 8818817<br>VISA CREDIT<br>A888088831810 / 8888888888<br>NO SIGNATURE TRANSACTION<br>81 APPROVED - THANK YOU 827 |                                 |
| CHANGE DUE                                                                                                                          | 0.00                            |

\*\*\*CARDHOLDER COPY\*\*\* SWB 29 Jul 2020 18:14:45

SEE REVERSE SIDE OF TICKET

| Tsawwassen                                                                                                   |                |
|--------------------------------------------------------------------------------------------------------------|----------------|
| To<br>Swartz Bay                                                                                             |                |
| Suite 500 - 1321 Blansh<br>Victoria BC Canada                                                                | ard Street     |
| LANE 4                                                                                                       | 3              |
| RECEIPT - PLEASE RETAIN<br>PURCHASE 2020                                                                     | /08/09         |
| 20' Undersize Vehi<br>1 Adult<br>1 Priority Loadi<br>Fuel Rebate                                             | 57.50<br>17.20 |
| Total<br>Government Financial Information                                                                    | 155.00         |
| AUTH 081685 66307717 001                                                                                     | 8018450 C      |
| AUTH 081685 68307727<br>Mastercard<br>A0000808041018 / 8000808<br>VERIFIED BY PIN<br>01 APPROVED - THANK YOU | 000 / E800     |
| CHANGE DUE                                                                                                   | 0.00           |