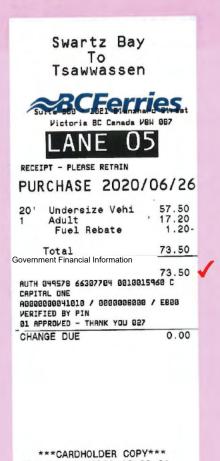

Security Concern

| Swartz Bay<br>To                                                                                                                             | 24  |                                                                                                                         |               |
|----------------------------------------------------------------------------------------------------------------------------------------------|-----|-------------------------------------------------------------------------------------------------------------------------|---------------|
| Tsawwassen                                                                                                                                   |     |                                                                                                                         |               |
| Suite 500 - 1321 Blanshard Street                                                                                                            |     |                                                                                                                         |               |
| LANE 06                                                                                                                                      |     | Tsawwassen<br>To                                                                                                        |               |
| ECEIPT - PLEASE RETAIN                                                                                                                       |     | Swartz Bay                                                                                                              |               |
| URCHASE 2020/07/08<br>0' Undersize Vehi 57.50<br>Adult 17.20                                                                                 |     | Suite 508 - 1321 Blanshard Stree<br>Pictoria BC Canada VBH 087                                                          | t             |
| Fuel Rebate         1.20-           Total         73.50                                                                                      |     | LANE 43                                                                                                                 |               |
| 73.50 .<br>TH 031141 66307709 0010018760 H<br>SA CREDIT<br>000000031010 / 00000000000 /<br>SIGNATURE TRANSACTION<br>APPROVED - THANK YOU 027 | 1 1 | PURCHASE 2020/07/1<br>BOOKING-R1800<br>REF#: B201164546                                                                 | 2             |
| ANGE DUE 0.00                                                                                                                                |     | Standard - Partially Prepaid<br>1 Reservation Pr 17.00<br>20' Undersize Vehi 57.50<br>1 Adult 17.20<br>Fuel Rebate 1.20 |               |
|                                                                                                                                              |     | Total 90.50 Prepayment Government Financial Information 17.00                                                           | 1             |
| ***CARDHOLDER COPY***<br>B 08 Jul 2020 18:11:03                                                                                              |     | 73.50<br>VISA CREDIT<br>AG00000031018 / 00000000000 /<br>NO SIGNATURE TRANSACTION<br>01 APPROVED - THANK YOU 027        |               |
| 1005011 728843<br>E REVERSE OF TICKET                                                                                                        |     | CHANGE DUE 0.00                                                                                                         | *Minister pai |
| 11 14 -1-                                                                                                                                    |     | ***CARDHOLDER COPY***<br>TSA 12 Jul 2020 17:07:35                                                                       | \$90.50       |
|                                                                                                                                              |     | 1007106 104938                                                                                                          |               |