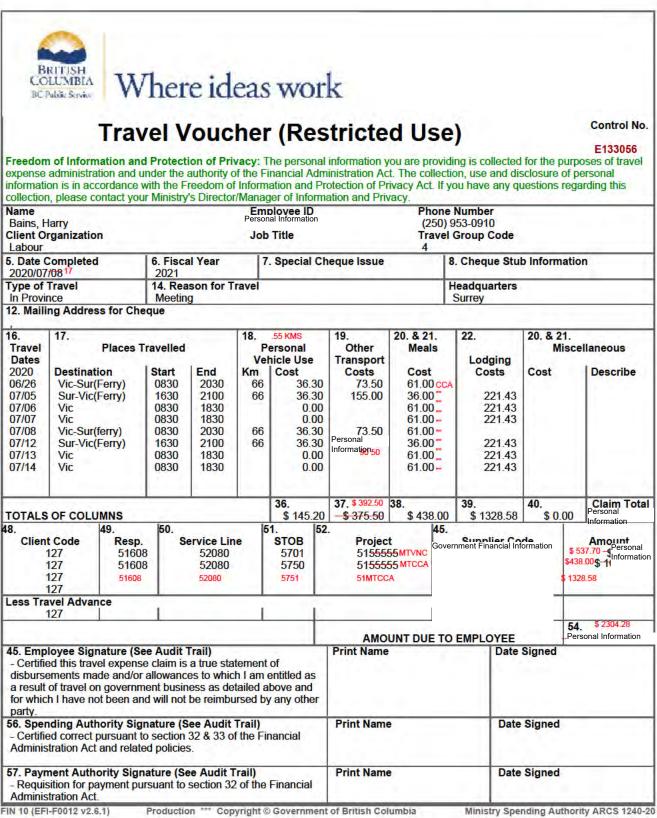

### **Travel Voucher (Restricted Use)**

Control No.

E133093 Freedom of Information and Protection of Privacy: The personal information you are providing is collected for the purposes of travel expense administration and under the authority of the Financial Administration Act. The collection, use and disclosure of personal information is in accordance with the Freedom of Information and Protection of Privacy Act. If you have any questions regarding this collection, please contact your Ministry's Director/Manager of Information and Privacy. Employee ID Personal Information Phone Number Name Bains, Harry (250) 953-0910 **Client Organization** Job Title **Travel Group Code** Labour 4 5. Date Completed 6. Fiscal Year 7. Special Cheque Issue 8. Cheque Stub Information 2020/07/22 2021 14. Reason for Travel Type of Travel Headquarters In Province Meetings Surrey

12. Mailing Address for Cheque

| 16.<br>Travel<br>Dates                                                                                                                            | 17.                                                                      | Places Ti                              | avelled                                                               |                                                                                                                                                                                                                                                                                                                                                                                                                                                                                                                                                                                                                                                                                                                                                                                                                                                                                                                                                                                                                                                                                                                                                                                                                                                                                                                                                                                                                                                                                                                                                                                                                                                                                                                                                                                                                                                                                                                                                                                                                                                                                                                                   | P                      | 55 kms<br>ersonal<br>hicle Use                                          | 19.<br>Other<br>Transport                          | 20. & 21.<br>Meals                                                           | 22.<br>Lodging                                                              | 20. & 21.<br>Mi                          | scellaneous                                                                                  |
|---------------------------------------------------------------------------------------------------------------------------------------------------|--------------------------------------------------------------------------|----------------------------------------|-----------------------------------------------------------------------|-----------------------------------------------------------------------------------------------------------------------------------------------------------------------------------------------------------------------------------------------------------------------------------------------------------------------------------------------------------------------------------------------------------------------------------------------------------------------------------------------------------------------------------------------------------------------------------------------------------------------------------------------------------------------------------------------------------------------------------------------------------------------------------------------------------------------------------------------------------------------------------------------------------------------------------------------------------------------------------------------------------------------------------------------------------------------------------------------------------------------------------------------------------------------------------------------------------------------------------------------------------------------------------------------------------------------------------------------------------------------------------------------------------------------------------------------------------------------------------------------------------------------------------------------------------------------------------------------------------------------------------------------------------------------------------------------------------------------------------------------------------------------------------------------------------------------------------------------------------------------------------------------------------------------------------------------------------------------------------------------------------------------------------------------------------------------------------------------------------------------------------|------------------------|-------------------------------------------------------------------------|----------------------------------------------------|------------------------------------------------------------------------------|-----------------------------------------------------------------------------|------------------------------------------|----------------------------------------------------------------------------------------------|
| 2020<br>07/15<br>07/19<br>07/20<br>07/21<br>07/22<br>07/26<br>07/27<br>07/28                                                                      | Destina<br>Vic-Sur<br>Sur-Vic<br>Vic<br>Vic-Sur<br>Sur-Vic<br>Vic<br>Vic | (Ferry)<br>(Ferry)<br>y(Ferry)         | Start<br>0830<br>1600<br>0830<br>0830<br>0830<br>1600<br>0830<br>0830 | End<br>2130<br>2100<br>1830<br>1630<br>2130<br>2100<br>1830<br>1830                                                                                                                                                                                                                                                                                                                                                                                                                                                                                                                                                                                                                                                                                                                                                                                                                                                                                                                                                                                                                                                                                                                                                                                                                                                                                                                                                                                                                                                                                                                                                                                                                                                                                                                                                                                                                                                                                                                                                                                                                                                               | Km<br>66<br>66<br>66   | Cost<br>36.30<br>0.00<br>0.00<br>36.30<br>36.30<br>0.00<br>0.00<br>0.00 | Costs<br>56.60<br>73.50<br>73.50<br>73.50<br>73.50 | Cost<br>61.00<br>36.00<br>61.00<br>61.00<br>36.00<br>61.00<br>61.00<br>61.00 | Costs<br>221.43<br>221.43<br>221.43<br>221.43<br>221.43<br>221.43<br>221.43 | Cost<br>17.00<br>17.00<br>17.00<br>17.00 | Describe<br>ferry reservation<br>ferry reservation<br>ferry Reservation<br>ferry reservation |
| TOTALS                                                                                                                                            |                                                                          | UMNS                                   |                                                                       |                                                                                                                                                                                                                                                                                                                                                                                                                                                                                                                                                                                                                                                                                                                                                                                                                                                                                                                                                                                                                                                                                                                                                                                                                                                                                                                                                                                                                                                                                                                                                                                                                                                                                                                                                                                                                                                                                                                                                                                                                                                                                                                                   | 1                      | 36.<br>\$ 145.20                                                        |                                                    | <b>38</b> .<br>\$ 438.00                                                     | <b>39.</b><br>\$ 1328.58                                                    | <b>40.</b><br>\$ 68.00                   | Claim Total<br>\$ 2256.88                                                                    |
|                                                                                                                                                   | t Code<br>127<br>127<br>127<br>127<br>127<br>avel Adva                   | 49.<br>Resp<br>5160<br>5160<br>5160    | 18<br>18                                                              | Service I<br>5208<br>5208<br>5208                                                                                                                                                                                                                                                                                                                                                                                                                                                                                                                                                                                                                                                                                                                                                                                                                                                                                                                                                                                                                                                                                                                                                                                                                                                                                                                                                                                                                                                                                                                                                                                                                                                                                                                                                                                                                                                                                                                                                                                                                                                                                                 | 0<br>0                 | 51.<br>STOB<br>5701<br>5750<br>5751                                     | 52.<br>P<br>51 55<br>51 55                         | roject<br>MTVNC<br>MTCCA<br>MTCCA                                            | 45.<br>Government F<br>Information                                          | ier Code<br>inancial                     | Amount<br>\$ 490.30<br>\$ 438.00<br>\$ 1328.58                                               |
|                                                                                                                                                   | 127                                                                      | 1                                      | 1                                                                     | -                                                                                                                                                                                                                                                                                                                                                                                                                                                                                                                                                                                                                                                                                                                                                                                                                                                                                                                                                                                                                                                                                                                                                                                                                                                                                                                                                                                                                                                                                                                                                                                                                                                                                                                                                                                                                                                                                                                                                                                                                                                                                                                                 |                        |                                                                         |                                                    |                                                                              |                                                                             | VEE                                      | <b>54</b> .<br>\$ 2256.88                                                                    |
| - Certifi<br>disburs<br>a result                                                                                                                  | ed this tra<br>ements m<br>of travel                                     | on governr                             | se claim i<br>r allowan<br>nent bus                                   | is a true s<br>ces to white the second s | hich I a<br>detaile    | ent of<br>m entitled a<br>d above and<br>l by any othe                  | Print N<br>s                                       |                                                                              |                                                                             | Date Signe                               |                                                                                              |
| 56. Sper                                                                                                                                          | ed correct                                                               | thority Sig<br>pursuant<br>t and relat | to section                                                            | n 32 & 33                                                                                                                                                                                                                                                                                                                                                                                                                                                                                                                                                                                                                                                                                                                                                                                                                                                                                                                                                                                                                                                                                                                                                                                                                                                                                                                                                                                                                                                                                                                                                                                                                                                                                                                                                                                                                                                                                                                                                                                                                                                                                                                         |                        |                                                                         | Print N                                            | lame                                                                         |                                                                             | Date Sign                                | ed                                                                                           |
| <b>57. Payment Authority Signature (See Audit Trail)</b><br>- Requisition for payment pursuant to section 32 of the Financial Administration Act. |                                                                          |                                        |                                                                       |                                                                                                                                                                                                                                                                                                                                                                                                                                                                                                                                                                                                                                                                                                                                                                                                                                                                                                                                                                                                                                                                                                                                                                                                                                                                                                                                                                                                                                                                                                                                                                                                                                                                                                                                                                                                                                                                                                                                                                                                                                                                                                                                   | Print Name Date Signed |                                                                         |                                                    | ed                                                                           |                                                                             |                                          |                                                                                              |