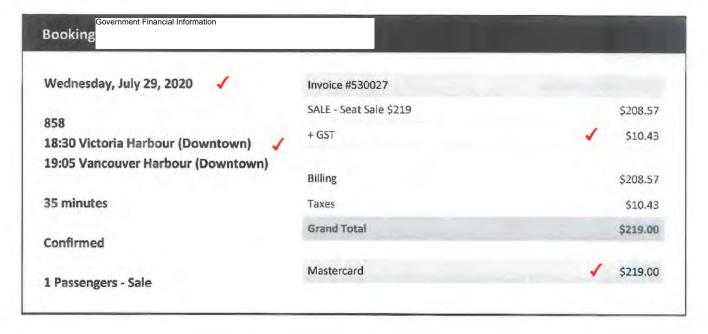

## **Minister's Quarterly Travel Expense Summary**

Name: Honourable Lisa Beare

**Quarter:** 2020 July to September

**Portfolio:** Tourism, Arts & Culture

Travel expense summary (amount paid this quarter):

In Province Flights: \$ 1,640.09

Other Travel in Province: \$ 2,286.77

\$ -

Out of Country Travel: \$ -

Out of Province Travel: \$ 0.02

Total travel expenses paid this quarter: \$ 3,926.88

Travel expenses fiscal year-to-date: \$ 4,199.45