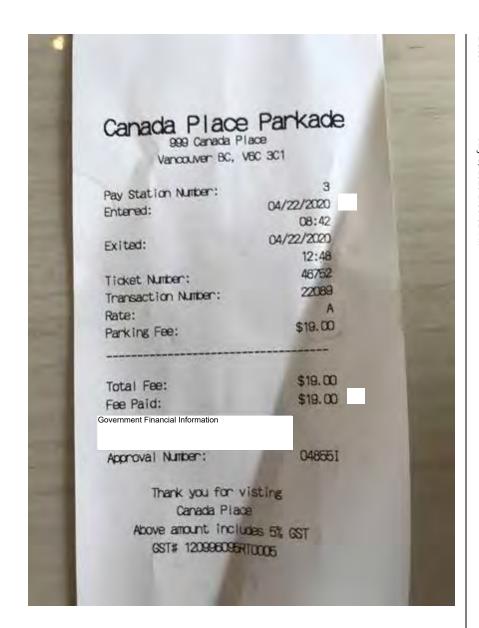

## Canada Place Parkade

999 Canada Place Vancouver BC, V6C 3C1

Pay Station Number:

Entered: 04/08/2020

08:21

Exited: 04/08/2020

12:36

Ticket Number: 46672 Transaction Number: 22072

Rate: Parking Fee:

\$19.00

Total Fee:

\$19.00 Fee Paid: \$19.00 Government Financial Information

Approval Number: 092731

Thank you for visting Canada Place Above amount includes 5% GST GST# 120996095RT0005