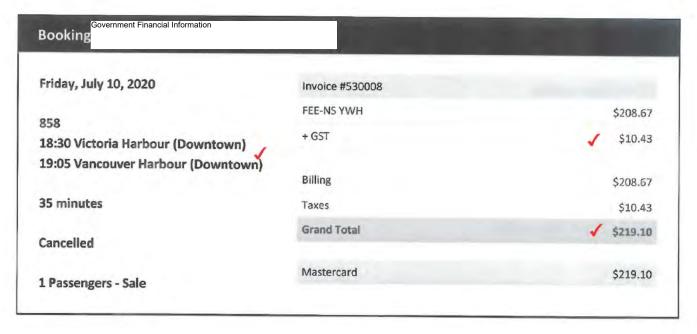

In Province Flights: \$ 1,640.09

Other Travel in Province: \$ 2,286.77

\$ -

Out of Country Travel: \$ -

Out of Province Travel: \$ 0.02

Total travel expenses paid this quarter: \$ 3,926.88

Travel expenses fiscal year-to-date: \$ 4,199.45