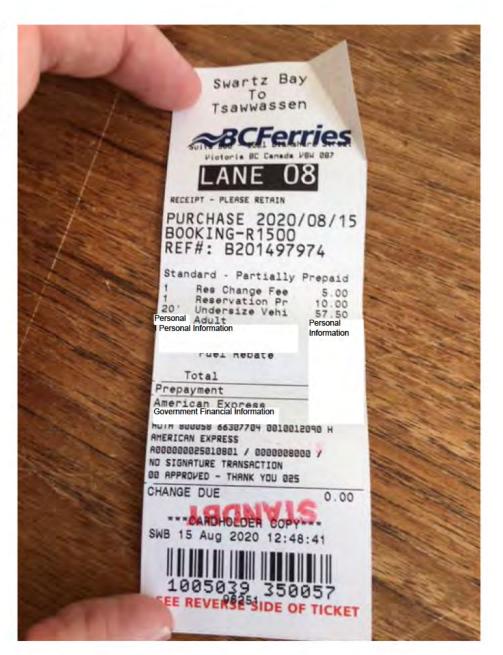

Security Concern

Security Concern

VICTORIA BC Security Concern Security Concern

Security Concern

Horseshoe Bay To Nanaimo (Dep.Bay)

RECEIPT - PLEASE RETAIN

PURCHASE 2020/07/05 BOOKING-R1555 REF#: B201024857

Standard - Partially Prepaid Reservation Pr 17.00 20 Undersize Vehi 17,20 Adu1t Fuel Rebate 1 Port Fee Adul 0.25 Total 90.75 Prepayment 17.00 American Fynnasa Government Financial Information 73.75 AUTH 894698 66387756 8018013878 H

AMERICAN EXPRESS ABBBBBBBBBBBBBB / BBBBBBBBBB / NO SIGNATURE TRANSACTION

NO SIGNATURE TRANSPORTION
BB APPROVED - THINK YOU DE

CHANGE DUE 0.00

YELLOW CAB # 139B 1441 CLARK V5L3K9 VANCOUVER BC Phone #604 681 1111 9326508141 TM2709446601