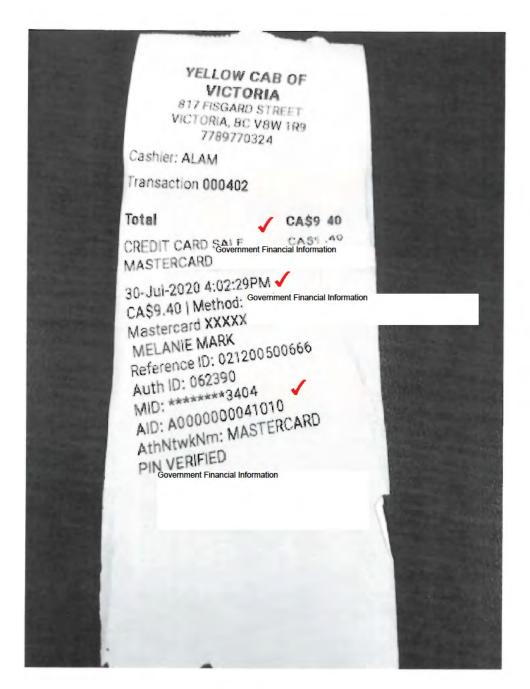

#### Notes for Travel Voucher (Restricted Use) E133115 for Mark, Melanie

1 note(s) returned.

| Created On          |                                  | Author                | Note                                                                                                                                                                                                                                                                                                                                                                                                                                          |  |  |
|---------------------|----------------------------------|-----------------------|-----------------------------------------------------------------------------------------------------------------------------------------------------------------------------------------------------------------------------------------------------------------------------------------------------------------------------------------------------------------------------------------------------------------------------------------------|--|--|
| 2020/07/31 10:29:25 | Flesh, Cindy<br>Security Concern | Cindy.Flesh@gov.bc.ca | July 26, 2020 - drive to Hel jet Van/Vic (pd by p/c) - shuttle to hotel o/n (pd by m/c) July 27, 2020 - walk to bldgs - wa k to hotel o/n (pd by m/c) July 28, 2020 - walk to bldgs walk to hotel o/n (pd by m/c) July 29, 2020 - walk to bldgs shuttle to Helijet Vic/Van (pd by p/c) drive home July 30, 2020 - drive to Hel jet Van/Vic (pd by pc) - shuttle to bldgs - Yellow Cab (pd by m/c) to Helijet Vic/Van (pd by p/c) - drive home |  |  |