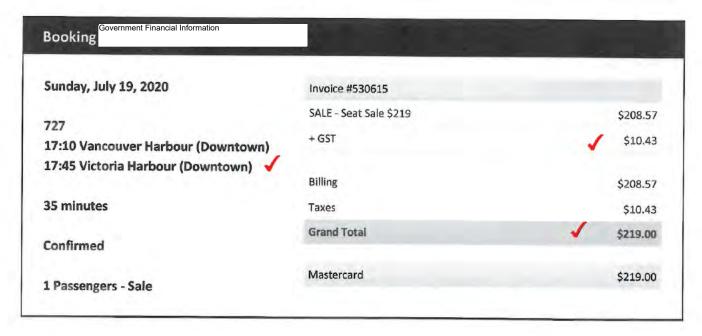

CHANGE DUE

0.00

From: passengerservices@helijet.com

Sent: July 5, 2020 4:38 PM
To: White, Christine MAH:EX

Subject: Thank you for choosing to take off with Helijet!

**CAUTION:** This email originated from outside of the organization. Do not click links or open attachments unless you recognize the sender and know the content is safe.

Please review your reservation below.

If you have any questions or concerns regarding your reservation please call us at Helijet Reservations 1.800.665.4354.

Date / Time

July 5, 2020 @ 4:37:42 PM

Government Financial Information