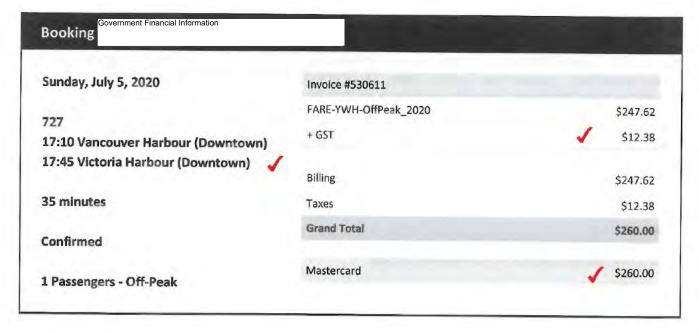

CHANGE DUE

0.00

From: passengerservices@helijet.com

Sent: July 5, 2020 4:38 PM
To: White, Christine MAH:EX

Subject: Thank you for choosing to take off with Helijet!

**CAUTION:** This email originated from outside of the organization. Do not click links or open attachments unless you recognize the sender and know the content is safe.

Please review your reservation below.

If you have any questions or concerns regarding your reservation please call us at Helijet Reservations 1.800.665.4354.

Date / Time

July 5, 2020 @ 4:37:42 PM

Government Financial Information