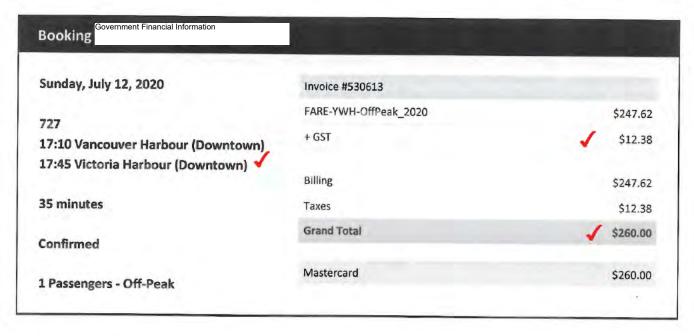

Please review your reservation below.

If you have any questions or concerns regarding your reservation please call us at Helijet Reservations 1.800.665.4354.

| Sunday, June 21, 2020                     | Invoice #529156       |          |
|-------------------------------------------|-----------------------|----------|
| 727                                       | FARE-YWH-OffPeak_2020 | \$247.62 |
| 727<br>17:10 Vancouver Harbour (Downtown) | + GST                 | \$12.38  |
| 17:45 Victoria Harbour (Downtown)         |                       | \$247.62 |
| 35 minutes                                | Taxes                 | \$12.38  |
| Confirmed                                 | Grand Total           | \$260.00 |
| 1 Passengers - Off-Peak                   | Mastercard            | \$260.00 |