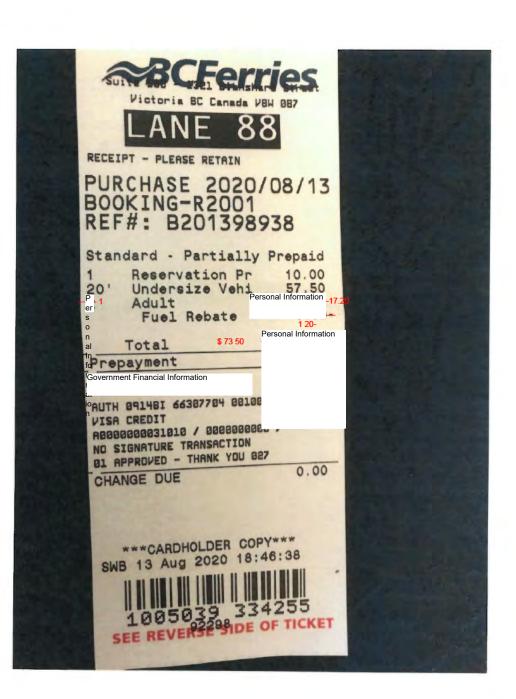

## Tsawwassen To Swartz Bay

RECEIPT - PLEASE RETAIN

PURCHASE 2020/08/09 BOOKING-R1700 REF#: B201398937

Standard - Partially Prepaid 1 Reservation Pr 10.00
20 Undersize Vehi 57.50
-P Adult Personal
e Fuel Rebate Information - 1.20-10.00 \$73 50 Total

Government Financial Information

Personal Information

BUTH 873921 66387723 8818818 VISA CREDIT 0990999931919 / 0998099999 NO SIGNATURE TRANSACTION B1 APPROVED - THANK YOU BE?

CHANGE DUE

0.00

n

\*\*\*CARDHOLDER COPY\*\*\* TSA 09 Aug 2020 16:29:12

1007133 379309 SEE REVENSOR DE OF TICKET