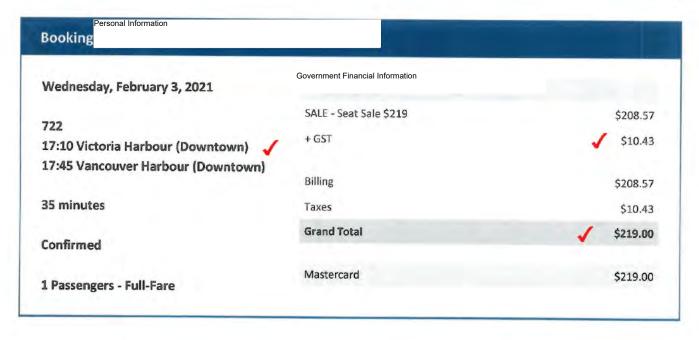

| Thursday, December 10, 2020                                 | Invoice Government Financial Information                                                                                                                                                                                                                                    |                                                                                                                                        |
|-------------------------------------------------------------|-----------------------------------------------------------------------------------------------------------------------------------------------------------------------------------------------------------------------------------------------------------------------------|----------------------------------------------------------------------------------------------------------------------------------------|
| 722                                                         | SALE - Seat Sale \$219                                                                                                                                                                                                                                                      | \$208.57                                                                                                                               |
| 17:10 Victoria Harbour (Downtown)                           | + GST                                                                                                                                                                                                                                                                       | \$10.43                                                                                                                                |
| 17:45 Vancouver Harbour (Downtown)                          |                                                                                                                                                                                                                                                                             |                                                                                                                                        |
|                                                             | Billing                                                                                                                                                                                                                                                                     | \$208.57                                                                                                                               |
| 35 minutes                                                  | Taxes                                                                                                                                                                                                                                                                       | \$10.43                                                                                                                                |
| Confirmed                                                   | Grand Total                                                                                                                                                                                                                                                                 | <b>√</b> \$219.00                                                                                                                      |
| 1 Passengers - Sale<br>Ravi Kahlon, Male<br>Add to Calendar | Helijet fares are fully Changeable / R day prior to departure.  After 5pm all next-day travel is non-changeable for same-day travel. Any a non-refundable cancellation fee equipment on the departure will also result in the cancellation return reservations (additional) | refundable and only<br>cancellations will result in<br>qual to the value of the<br>ck-in 20 minutes prior to<br>ellation of any onward |