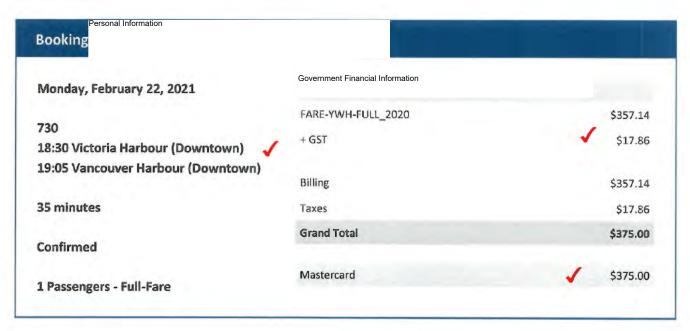

any applicable federal, provincial or municipal public health regulations. See in-terminal signage or <a href="helijet.com">helijet.com</a> for details of Helijet's enhanced Covid-19 procedures and protocols.

Please note the following COVID-19 protocols required of all passengers booked on Helijet scheduled flights in order to board a flight.



From: passengerservices@helijet.com
Sent: February 22, 2021 5:55 PM
To: Flamank, Brittany JERI:EX

Subject: Thank you for choosing to take off with Helijet!

TEMTERMAL) This email came from an external source. Only open attachments or links that you are expecting from a known sender.



Please review your reservation below.

If you have any questions or concerns regarding your reservation please call us at Helijet Reservations 1.800.665.4354.







#### Ravi Kahlon, Male



#### Add to Calendar

Date / Time

February 22, 2021 @ 5:54:32 PM Government Financial Information

Summary

Expiration

Authorization

Helijet fares are fully Changeable / Refundable up to 5pm the day prior to departure.

After 5pm all next-day travel is non-refundable and only changeable for same-day travel. Any cancellations will result in a non-refundable cancellation fee equal to the value of the one-way travel.

Failure to change 1 hour prior or check-in 20 minutes prior to departure will also result in the cancellation of any onward and/or return reservations (additional cancellation fees may apply)

COVID-19

All Flights Are Operated by Sikorsky S76 Helicopters with a 12 passenger capacity.

COVID-19 Safety Protocols including mandatory masks, temperat