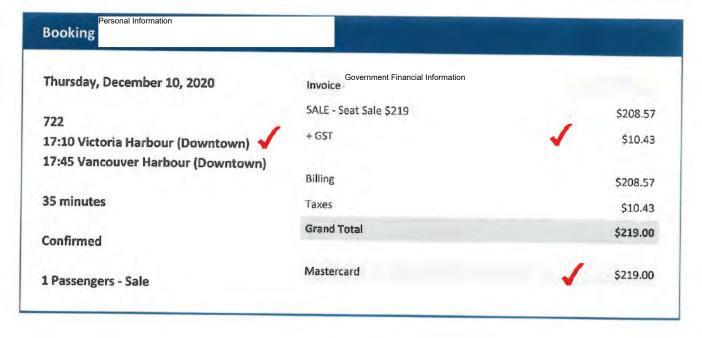

| Thursday, December 10, 2020                                 | Invoice Government Financial Information                                                                                                                                                                                                                                    |                                                                                                                                        |
|-------------------------------------------------------------|-----------------------------------------------------------------------------------------------------------------------------------------------------------------------------------------------------------------------------------------------------------------------------|----------------------------------------------------------------------------------------------------------------------------------------|
| 722                                                         | SALE - Seat Sale \$219                                                                                                                                                                                                                                                      | \$208.57                                                                                                                               |
| 17:10 Victoria Harbour (Downtown)                           | + GST                                                                                                                                                                                                                                                                       | \$10.43                                                                                                                                |
| 17:45 Vancouver Harbour (Downtown)                          |                                                                                                                                                                                                                                                                             |                                                                                                                                        |
|                                                             | Billing                                                                                                                                                                                                                                                                     | \$208.57                                                                                                                               |
| 35 minutes                                                  | Taxes                                                                                                                                                                                                                                                                       | \$10.43                                                                                                                                |
| Confirmed                                                   | Grand Total                                                                                                                                                                                                                                                                 | <b>√</b> \$219.00                                                                                                                      |
| 1 Passengers - Sale<br>Ravi Kahlon, Male<br>Add to Calendar | Helijet fares are fully Changeable / R day prior to departure.  After 5pm all next-day travel is non-changeable for same-day travel. Any a non-refundable cancellation fee equipment on the departure will also result in the cancellation return reservations (additional) | refundable and only<br>cancellations will result in<br>qual to the value of the<br>ck-in 20 minutes prior to<br>ellation of any onward |