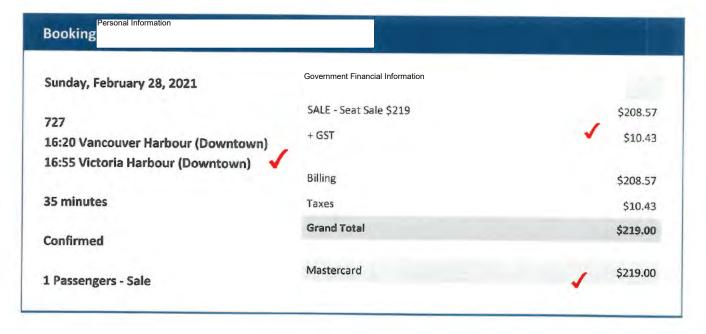

| Thursday, December 10, 2020                                 | Invoice Government Financial Information                                                                                                                                                                                                                                    |                                                                                                                                        |
|-------------------------------------------------------------|-----------------------------------------------------------------------------------------------------------------------------------------------------------------------------------------------------------------------------------------------------------------------------|----------------------------------------------------------------------------------------------------------------------------------------|
| 722                                                         | SALE - Seat Sale \$219                                                                                                                                                                                                                                                      | \$208.57                                                                                                                               |
| 17:10 Victoria Harbour (Downtown)                           | + GST                                                                                                                                                                                                                                                                       | \$10.43                                                                                                                                |
| 17:45 Vancouver Harbour (Downtown)                          |                                                                                                                                                                                                                                                                             |                                                                                                                                        |
|                                                             | Billing                                                                                                                                                                                                                                                                     | \$208.57                                                                                                                               |
| 35 minutes                                                  | Taxes                                                                                                                                                                                                                                                                       | \$10.43                                                                                                                                |
| Confirmed                                                   | Grand Total                                                                                                                                                                                                                                                                 | <b>√</b> \$219.00                                                                                                                      |
| 1 Passengers - Sale<br>Ravi Kahlon, Male<br>Add to Calendar | Helijet fares are fully Changeable / R day prior to departure.  After 5pm all next-day travel is non-changeable for same-day travel. Any a non-refundable cancellation fee equipment on the departure will also result in the cancellation return reservations (additional) | refundable and only<br>cancellations will result in<br>qual to the value of the<br>ck-in 20 minutes prior to<br>ellation of any onward |