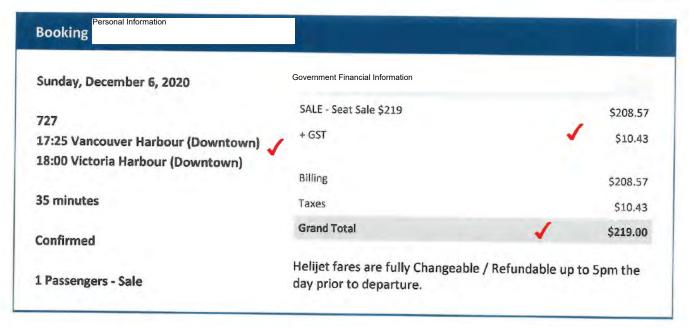

| Thursday, December 10, 2020                                 | Invoice Government Financial Information                                                                                                                                                                                                                                    |                                                                                                                                        |
|-------------------------------------------------------------|-----------------------------------------------------------------------------------------------------------------------------------------------------------------------------------------------------------------------------------------------------------------------------|----------------------------------------------------------------------------------------------------------------------------------------|
| 722                                                         | SALE - Seat Sale \$219                                                                                                                                                                                                                                                      | \$208.57                                                                                                                               |
| 17:10 Victoria Harbour (Downtown)                           | + GST                                                                                                                                                                                                                                                                       | \$10.43                                                                                                                                |
| 17:45 Vancouver Harbour (Downtown)                          |                                                                                                                                                                                                                                                                             |                                                                                                                                        |
|                                                             | Billing                                                                                                                                                                                                                                                                     | \$208.57                                                                                                                               |
| 35 minutes                                                  | Taxes                                                                                                                                                                                                                                                                       | \$10.43                                                                                                                                |
| Confirmed                                                   | Grand Total                                                                                                                                                                                                                                                                 | <b>√</b> \$219.00                                                                                                                      |
| 1 Passengers - Sale<br>Ravi Kahlon, Male<br>Add to Calendar | Helijet fares are fully Changeable / R day prior to departure.  After 5pm all next-day travel is non-changeable for same-day travel. Any a non-refundable cancellation fee equipment on the departure will also result in the cancellation return reservations (additional) | refundable and only<br>cancellations will result in<br>qual to the value of the<br>ck-in 20 minutes prior to<br>ellation of any onward |