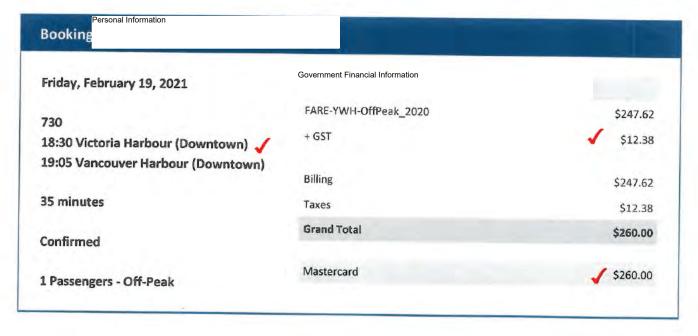

| Sunday, December 13, 2020          | Government Financial Information |          |
|------------------------------------|----------------------------------|----------|
| 727                                | FARE-YWH-OffPeak_2020            | \$247.62 |
| 16:10 Vancouver Harbour (Downtown) | + GST                            | \$12.38  |
| 16:45 Victoria Harbour (Downtown)  | Billing                          | \$247.62 |
| 35 minutes                         | Taxes                            | \$12.38  |
| Confirmed                          | Grand Total                      | \$260.00 |
| L Passengers - Off-Peak            | Mastercard                       | \$260.00 |