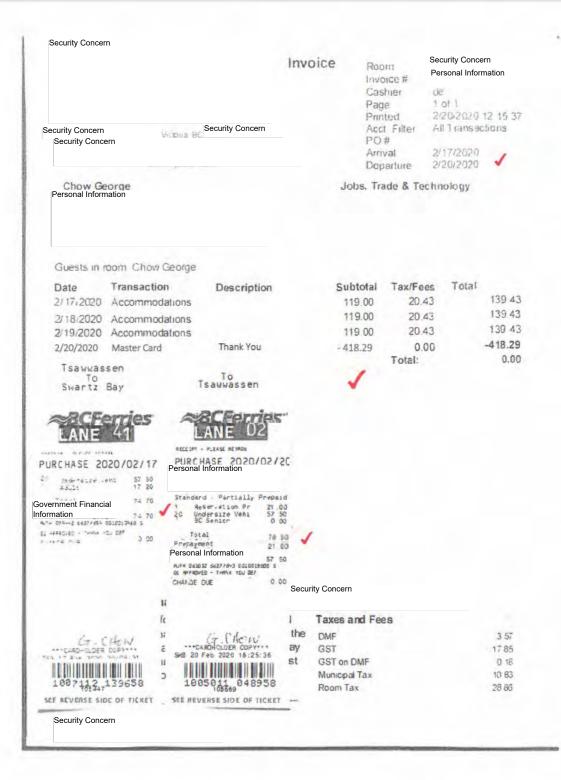

1 note(s) returned.

| Created On          | Author                            | Note                                                                                                                 |
|---------------------|-----------------------------------|----------------------------------------------------------------------------------------------------------------------|
| 2020/12/03 15:38:19 | Duguay, Ilene<br>Security Concern | 2/17: Van to Vic for Leg Sess via BF w/car<br>77km, dinner & accom                                                   |
|                     | llene.Duguay@gov.bc.ca            | 2/18: Vic for Leg Sess, B,L,D & accom 2/19: Vic for Leg Sess, B,D & accom 2/20: Vic to Van via BF w/car 78km & B,L,D |

Production \*\*\* Copyright © Government of British Columbia





Control No.

E133320

Freedom of Information and Protection of Privacy: The personal information you are providing is collected for the purposes of travel expense administration and under the authority of the Financial Administration Act. The collection, use and disclosure of personal information is in accordance with the Freedom of Information and Protection of Privacy Act. If you have any questions regarding this collection, please contact your Ministry's Director/Manager of Information and Privacy.

|                                                                                      | Seorge<br>rganization<br>ade and Technolo                                                                 | gy                                   |                                        |