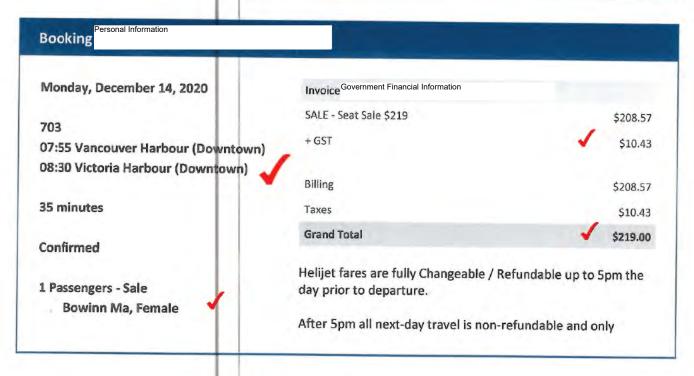

| Wednesday, December 9, 2020           | Invoice Government Financial Information                       |                  |          |
|---------------------------------------|----------------------------------------------------------------|------------------|----------|
| 703                                   | SALE - Seat Sale \$219                                         |                  | \$208.57 |
| 07:55 Vancouver Harbour (Downtown)    | + GST                                                          | 1                | \$10.43  |
| 08:30 Victoria Harbour (Downtown)     |                                                                |                  |          |
|                                       | Billing                                                        |                  | \$208.57 |
| 35 minutes                            | Taxes                                                          |                  | \$10.43  |
| Confirmed                             | Grand Total                                                    | 1                | \$219.00 |
| 1 Passengers - Sale Bowinn Ma. Female | Helijet fares are fully Changeable / Reday prior to departure. | fundable up to 5 | pm the   |
| Bowinn Ma, Female                     | After 5pm all next-day travel is non-re                        |                  |          |