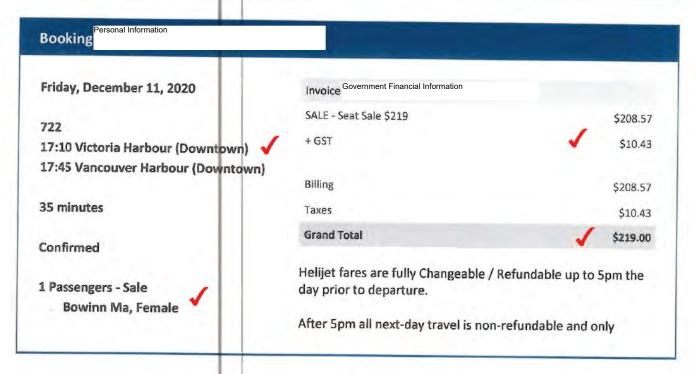

### COVID-19

All Flights Are Operated by Sikorsky S76 Helicopters with a 12 passenger capacity.

COVID-19 Safety Protocols including mandatory masks, temperature and health checks are in place.

| Friday, December 18, 2020                                            | Invoice Government Financial Information                                                                                                         |                       |           |
|----------------------------------------------------------------------|--------------------------------------------------------------------------------------------------------------------------------------------------|-----------------------|-----------|
|                                                                      | SALE - Seat Sale \$219                                                                                                                           |                       | \$208.57  |
| 722                                                                  | + GST                                                                                                                                            | 1                     | \$10.43   |
| 17:10 Victoria Harbour (Downtown) 17:45 Vancouver Harbour (Downtown) |                                                                                                                                                  |                       |           |
| 17.43 Valicouvel Harbour (Downtown)                                  | Billing                                                                                                                                          |                       | \$208.57  |
| 35 minutes                                                           | Taxes                                                                                                                                            |                       | \$10.43   |
| Confirmed                                                            | Grand Total                                                                                                                                      | 1                     | \$219.00  |
| Add to Calendar                                                      | After 5pm all next-day travel is no<br>changeable for same-day travel. A<br>a non-refundable cancellation fee                                    | ny cancellations will | result in |
|                                                                      | one-way travel.  Failure to change 1 hour prior or of departure will also result in the call and/or return reservations (additionally)  COVID-19 | ncellation of any on  | ward      |