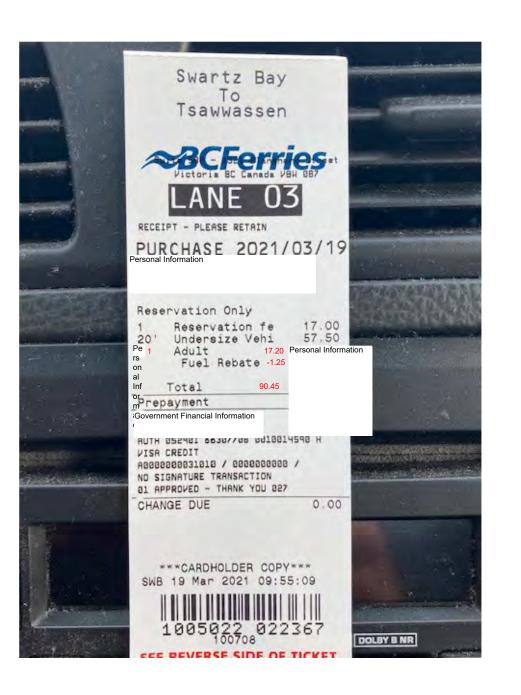

#### \*Rented below CSA rates

| (HEHEI)                                                                                                                                                         | AFTER REFERRED TO                      | AS BUDGE    | ET RENT-A-CAI                                         | R" AND "BUDGI                                   | ET RENT-A-1            | HUCKT)                                            | 1             |        |                  |       |      |
|-----------------------------------------------------------------------------------------------------------------------------------------------------------------|----------------------------------------|-------------|-------------------------------------------------------|-------------------------------------------------|------------------------|---------------------------------------------------|---------------|--------|------------------|-------|------|
| PRE-AUTH. AMT. AUTH. NO.                                                                                                                                        | 1 1 1 1 1 1 1 1 1 1 1 1 1 1 1 1 1 1 1  | 100 m       |                                                       | REPLACEMEN                                      | IT VEHICLE             | 100 100                                           |               | O      | RIGINAL VEHICLE  |       | 1.11 |
| and second of country where the second of                                                                                                                       |                                        |             | VEH. NO.                                              |                                                 |                        |                                                   | VEH. NO.      |        |                  |       |      |
|                                                                                                                                                                 | 17.00                                  |             |                                                       |                                                 | a million and a define | lillion in an |               |        | ×257             | 500   | 1.   |
| A                                                                                                                                                               |                                        |             | LICENSE NO.                                           |                                                 |                        |                                                   | LICENSE NO.   |        |                  |       |      |
| x                                                                                                                                                               | mon                                    | 1-          | MAKE                                                  |                                                 |                        |                                                   | MAKE          |        | Cru              | 25    |      |
|                                                                                                                                                                 | CARDHOLDER SIGNATURE                   | E           | OFFICE                                                |                                                 |                        |                                                   |               |        |                  |       |      |
| THE CARDHOLDER IS RESPONSIBLE FOR ALL CHARGES<br>RESERVATION NO.                                                                                                | ENNIS STAT                             | 1           | SWITCHED AT                                           |                                                 |                        |                                                   | TIME IN       |        |                  | / <   | 000  |
| RESERVATION NO. RENTERPersonal Information                                                                                                                      | Mons                                   |             | DATE/TIME<br>SWITCHED                                 |                                                 |                        | 79.5                                              | TIME OUT      | 1      | 1.01 30          |       |      |
|                                                                                                                                                                 |                                        |             | KM. IN                                                |                                                 |                        |                                                   | KM. IN        |        | 32.57            | 78    |      |
|                                                                                                                                                                 |                                        |             |                                                       | annon ar an |                        |                                                   |               |        | 201              | D.P.  | 0    |
| Personal Information                                                                                                                                            | PLACE                                  |             | KM. OUT ·                                             | N. C. C.                                        |                        | The sub-                                          | KM. OUT       |        | 273              | 2     | 0    |
| DRIVER'S LIC.                                                                                                                                                   | PROV.                                  | 5.          | KM. DRIVEN                                            | 1                                               | 1                      |                                                   | KM. DRIVEN    |        | designation of   | moin. |      |
| EXP. DATE BIRT                                                                                                                                                  | HDAY                                   |             | RATES DO NO<br>DAILY R/                               | OT INCLUDE FUEL<br>ATE IS BASED<br>HOUR DAY.    |                        | RAT                                               | ES _          |        | CHARGE           | S     | TAX  |
|                                                                                                                                                                 |                                        | OUT OF      | AREA CHAR                                             | GE (0.0.A.C.)                                   |                        | KMS @                                             |               | ¢      |                  | 1997  | В    |
|                                                                                                                                                                 |                                        | THE RA      | S WHICH WILL BE<br>ATED AREA AND/O<br>IUST PAY AN ADD | DR PROVINCE                                     |                        | DAYS                                              | \$            |        |                  |       | в    |
|                                                                                                                                                                 |                                        | s           |                                                       | PER DAY                                         |                        | HOURS                                             |               |        |                  |       |      |
|                                                                                                                                                                 |                                        | ACCE        | EPTS I                                                | DECLINES                                        |                        | @                                                 | \$            |        |                  |       | В    |
| COMPANY                                                                                                                                                         | And the second state                   | X           | RUCK BOX DA                                           | MACE                                            |                        | WEEKS                                             | \$            |        |                  |       | В    |
|                                                                                                                                                                 |                                        | RENTER I    |                                                       | FOR ALL TRUCK                                   |                        | MONITUR                                           | *             |        |                  |       | В    |
| and it compares per restrict and the because which                                                                                                              |                                        | HEIG        | AHT OR WIDTH CI                                       |                                                 |                        | Ø                                                 | \$            |        |                  |       | D    |
| LOCAL                                                                                                                                                           |                                        |             | O ANY FORKLIFT                                        |                                                 | 3                      | SPECIAL                                           | \$ 549        | 3      | 164              | SI    | В    |
| ADDR.                                                                                                                                                           |                                        | x           |                                                       |                                                 | LESS DIS               | SCOUNT                                            | 1 10 million  |        |                  |       |      |
|                                                                                                                                                                 |                                        | TRUCK C     |                                                       | ANCE (CARGO<br>ACCEPTS OF                       | 1                      | ETTIME                                            | AND           |        |                  |       |      |
|                                                                                                                                                                 |                                        | DECLINES    | CARGO COVER                                           | AGE OF CERTAIN                                  | KILON                  | IETER CI                                          |               | $\geq$ |                  |       | -    |
|                                                                                                                                                                 |                                        | MADE AVA    | NDS INSURAN                                           | TIME OF RENT                                    | DROP O                 | F CHARG                                           | E             |        | - seal free      |       | В    |
|                                                                                                                                                                 |                                        | ING DESCI   | RIBING COVERA                                         | AGE AND LIMITS                                  |                        |                                                   |               | -      |                  |       | В    |
| REMARKS                                                                                                                                                         |                                        | ACCE        | IAL CONTRACTO                                         |                                                 | ACCESS                 |                                                   | - 1           |        |                  |       | U    |
| AUTHORIZED DESTINATION                                                                                                                                          |                                        | ACCE        | 1                                                     | DECLINES                                        |                        | GER VEHIC                                         | LE            |        |                  |       | G    |
|                                                                                                                                                                 |                                        |             | AUTH.                                                 | -                                               | OTHER                  | FIL                                               | 1             |        | 91               | ~     | G    |
| DEPOSIT                                                                                                                                                         |                                        | -           | NO.                                                   |                                                 |                        | 112                                               | in the second | _      |                  | un a  | 6    |
|                                                                                                                                                                 | BRANCH                                 | PAID TO     | DATE                                                  | INITIAL                                         | LOSS DA                | MAGE WAI                                          | VER DAILY     |        |                  | -     | G    |
| \$                                                                                                                                                              |                                        |             |                                                       |                                                 |                        | AL ACCIDE                                         | ENT           |        | 10-11-10         |       | G    |
| LOSS DAMAGE WAIVER (L.D.W.)                                                                                                                                     |                                        |             |                                                       |                                                 | DEDUCT                 | BLE WAIV                                          |               |        |                  |       | G    |
| IN CONSIDERATION OF "L.D.W. CHARGE" PER DAY OR PART DAY AFTI<br>THEREOF AS INDICATED BELOW, THE RENTERS FINANCIAL RESPONSIBIL                                   |                                        | IMS, WHEELS | , INTERIOR OF T                                       |                                                 |                        |                                                   |               |        |                  |       |      |
| FOR THE LOSS OR DAMAGE TO THE RENTED VEHICLE, PER OCCURENCE,<br>LIMITED TO THE AMOUNT INDICATED BELOW, EXCEPT FOR TRUCK B                                       | IS PERSONAL                            | ACCIDEN     | T INSURANCE                                           |                                                 | SUR CH                 | RGE DAIL                                          | 1             |        |                  |       | G    |
| DAMAGE, PROVIDED THE TERMS AND CONDITIONS OF THIS AGREEME                                                                                                       |                                        | OF LIFE AI  | ND MEDICAL C                                          | OVERAGE FOR                                     | FUEL                   |                                                   |               |        |                  |       | G    |
| L.D.W. IS NOT INSURANCE.                                                                                                                                        | UNDERSTANDS INSU<br>TIME OF RENTING DE | RANCE BRO   | CHURE MADE AV                                         | AILABLE AT THE                                  | -                      | 0                                                 |               |        |                  |       |      |
| ACCEPTS                                                                                                                                                         | 2                                      | - 1         |                                                       |                                                 | PST                    | 9                                                 | 0             |        |                  |       |      |
| AMOUNT OTHER THAN<br>FULL REPLACEMENT VALUE                                                                                                                     |                                        | UCTIBLE     | WAIVER (D.W.)                                         |                                                 | GST                    | 0                                                 | 10            |        |                  |       |      |
| DUE BACK BY                                                                                                                                                     | BY INITIALING, RE<br>INSURANCE COVERA  | GE OR PREI  | MIUM CREDIT CA                                        | ARD COVERAGE                                    | TOT                    | AL CHAR                                           | RGE           | N      | Der              | 2 8   |      |
| THURS FM.                                                                                                                                                       | IS PRIMARY, AND WAIVES RENTER'S ON     |             | ICE DEDUCTIBLE                                        | E ONLY.                                         | LESS RE                |                                                   |               | K      | the let be       |       | 2    |
| ADDITIONAL DRIVER: RENTER AGREES THAT THERE WILL BE                                                                                                             | ACCEPTS                                | ) [         | DECL                                                  | INES                                            | FOR                    | TONE                                              |               |        |                  |       |      |
| OTHER DRIVERS UNLESS AGREED TO AND STATED HE<br>UNDER BY BUDGET.                                                                                                | RE VEHICLE ACCID                       | 2-30.07M    |                                                       | NSIBLE FOR ALL                                  | LESS DE                | POSITS                                            |               |        | or the boy       |       |      |
|                                                                                                                                                                 | ALL ACCIDENTS MUS                      | OFFICE RE   | EPAIRS TO VEHI                                        | R MECHANICAL<br>CLE, INCLUDING                  |                        |                                                   |               |        |                  |       |      |
| NRIVER'S LIC                                                                                                                                                    | WITHIN 24 HOUR                         | W           | HILE TRAVELIN                                         | TUBE REPAIRS<br>IG OFF PAVED<br>/EN THOUGH      | -                      |                                                   |               | _      |                  |       |      |
| DRIVER'S LIC.<br>NUMBER F                                                                                                                                       | BOV.                                   | SII<br>CA   | MILAR DAMAGE                                          | MAY HAVE BEEN<br>TRAVELING ON                   | NET DU                 | E BUDGE                                           | ET            |        |                  |       |      |
| EXP DATE BIRT                                                                                                                                                   | HDAY                                   |             | WED HIGHWAYS.                                         | 5-14 Mar 7                                      | and the second second  | E RENTE                                           | R             |        |                  |       |      |
| COMPANY                                                                                                                                                         |                                        | X           | rice                                                  | 5                                               |                        | CHARC                                             | GED           |        | PAIL             | )     |      |
|                                                                                                                                                                 | AGREE TO THE TEST                      |             | RETURN                                                | NED AT                                          | \$                     |                                                   |               |        | \$ 26            | 0     | 81   |
| RENTER AND/OR ADDITIONAL DRIVER BOTH HAVE READ AN<br>BOTH SIDES OF THIS AGREEMENT. IF I HAVE PRESENTED A I<br>ALL CHARGES, INCLUDING PARKING TICKETS, PHOTO RAD | CREDIT CARD FOR PAY                    | MENT,       | The Forth                                             |                                                 |                        | REFUN                                             | IDED          |        |                  | -     |      |
| BILLED TO THE GREDIT CARD AND MY SIGNATURE BELOW WI<br>BEEN MADE ON THE APPLICABLE CREDIT CARD VOUCHER.                                                         | LL BE CONSIDERED TO                    | HAVE        | UTH. BUDGET RE                                        | EPRESENTATIVE                                   | \$                     |                                                   |               |        | Х                |       |      |
| × ×· / MM MM                                                                                                                                                    |                                        |             |                                                       |                                                 | CONTR                  |                                                   | 1             | -      | Personal Informa | tion  |      |
| RENTER'S SIGNATURE                                                                                                                                              |                                        | X           | CONTRACT                                              | CLOSED BY                                       | NUMB                   | ER                                                |               |        | )                |       |      |
| X X<br>ADDITIONAL DRIVER'S SIGNATURE AUTHORIZED BUD                                                                                                             | GET REPRESENTATIVE SIGN                | ATURE       |                                                       |                                                 | CON                    | TRACT                                             | CLOSE SI      | JBJE   | ECT TO FINAL     | AUD   | T    |
| GST REG. NO.                                                                                                                                                    |                                        |             | T AND PROV. T                                         | TAX                                             |                        |                                                   |               |        |                  | -     |      |