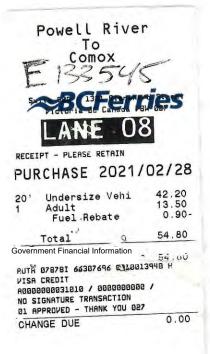

|
|---------------------|--------------------------------------------------------------------------------|----------------------------------------------------------------------------------------------------------------------------------------------------------------------------------------------------------|
| 2021/03/18 12:16:49 | McKnight, Valerie<br><sup>Security Concern</sup><br>Valerie.McKnight@gov.bc.ca | Feb28:Powell River-Vic, Drove, Ferry paid<br>on pers visa, hotel/parking paid on Pers visa<br>Mar1-4: Vic, hotel/parking paid on pers visa<br>Mar5: Vic-Powell River, drove, ferry paid on<br>pers visa. |

Production \*\*\* Copyright © Government of British Columbia

# TVE 133545.



|                    | Comox<br>To<br>Powell Rive                                            | er                                        |
|--------------------|-----------------------------------------------------------------------|-------------------------------------------|
| 5                  | Suite 500 - 1321 Blansh<br>Victoria BC Canada I<br>LANE O             | ard Street                                |
|                    | IPT - PLEASE RETAIN<br>RCHASE 2021                                    | /03/05                                    |
| 20'<br>1<br>1<br>1 | Undersize Vehi<br>Adult<br>Fuel Rebate<br>UH Savings<br>Adult Savings | 42.20<br>13.50<br>0.75-<br>5.75-<br>2.55- |
| Pers               | Total<br>sonal Information                                            | 46.65