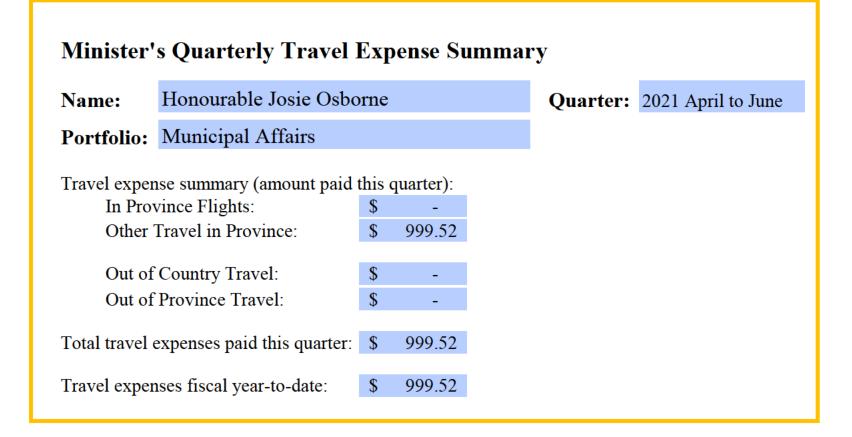

1

MA22EXEDIJ8

Control No.

# Where ideas work

## **Travel Voucher (Restricted Use)**

| lame<br>Osborne    | e, Josie 🔨                           |                                      | Personal              | vee ID         |                   |                    |                  |        |      |                     | <b>e Num</b><br>) 387-2 |          |        |                                    |
|--------------------|--------------------------------------|--------------------------------------|-----------------------|----------------|-------------------|--------------------|------------------|--------|------|---------------------|-------------------------|----------|--------|------------------------------------|
|                    | rganization                          |