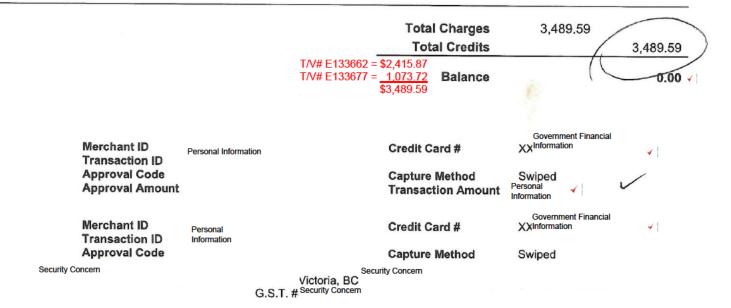

cont'd on E133677

DJ May 28/21

2021-05-28

| 110103 10           | i iluvei vouellei (lu           | confeccu 000/ E100002 101 | 03001110, 00310                                                                                                                                                                                                                                              |  |  |  |
|---------------------|---------------------------------|---------------------------|--------------------------------------------------------------------------------------------------------------------------------------------------------------------------------------------------------------------------------------------------------------|--|--|--|
| 2 note(s) returned. |                                 |                           |                                                                                                                                                                                                                                                              |  |  |  |
| Created On          |                                 | Author                    | Note                                                                                                                                                                                                                                                         |  |  |  |
| 2021/05/20 16:01:04 | Reid Heidi<br>security Concern  | Heidi.Reid@gov.bc.ca      | May 8 - Travel from Tofino to Vic in personal<br>vehicle -<br>mileage - 315 kms @ 0.55 p/km = \$173.25 &<br>p/diem @ \$61 - total for day = \$234.25<br>May 9, 10, 11, 12, 13,14, 15 and 16th - all<br>day p/diems @ \$61 = \$488.00<br>Personal Information |  |  |  |
| 2021/05/21 11:16:19 | Reid. Heidi<br>security Concern | Heidi.Reid@gov.bc.ca      | Accoms were split for the entire stay - 13<br>nights - between TV 133662 & E 133677                                                                                                                                                                          |  |  |  |

FIN 10 (EFI-F0012 v2.6.1) Production \*\*\* Copyright © Government of British Columbia

Cont'd from E133662

Ministry Payment Authority ARCS 1050-06

DJ May 28/21

| 1 note(s) returned. |                                                     |                                                                                                                                                                                                                                                                                                                          |
|---------------------|-----------------------------------------------------|--------------------------------------------------------------------------------------------------------------------------------------------------------------------------------------------------------------------------------------------------------------------------------------------------------------------------|
| Created On          | Author                                              | Note                                                                                                                                                                                                                                                                                                                     |
| 2021/05/21 11:13:31 | Reid Heidi<br>security Concern Heidi.Reid@gov.bc.ca | May 17, 18, 19, 20 21 - full day p/diem @<br>\$61 = \$305.00<br>Accomodations - May 17, 18, 19 & 20 =<br>1073.72<br>May 21 - Victoria to Tofino - Private vehicle -<br>315 Kms @ 0.55 km = \$173.25<br>NOTE: Accomodations were split between<br>TV E133662 & E 133677<br>Total accoms for 13 nights is - \$3489.59<br>✓ |
| Dredu               | ection *** Convright @ Covernment of British        | Columbia                                                                                                                                                                                                                                                                                                                 |