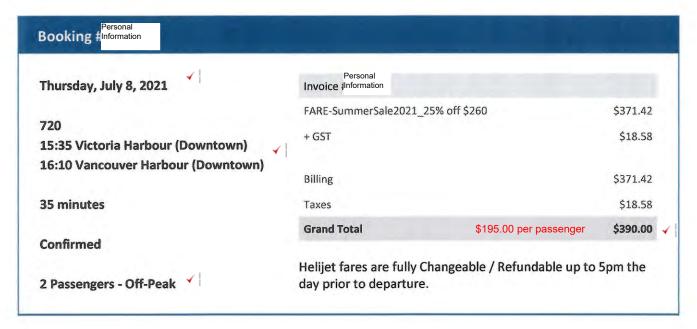

Robert Fleming, Male Veronica Harrison, Female

Date / Time

July 9, 2021 @ 6:05:29 PM Government Financial Information

| ✓

#### Add to Calendar

Personal Information

Summary

Expiration

Authorization

Helijet fares are fully Changeable / Refundable up to 5pm the day prior to departure.

After 5pm all next-day travel is non-refundable and only changeable for same-day travel. Any cancellations will result in a non-refundable cancellation fee equal to the value of the one-way travel.