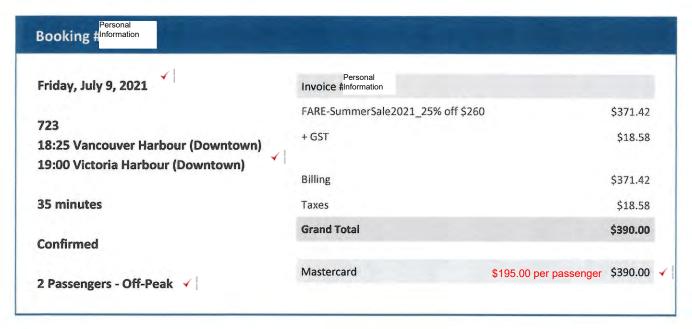

Please note the following COVID-19 protocols required of all passengers booked on Helijet scheduled

**From:** passengerservices@helijet.com

**Sent:** July 9, 2021 6:10 PM **To:** Grant, Lisa TRAN:EX

**Subject:** Thank you for choosing to take off with Helijet!

**IEXTERNAL!** This email came from an external source. Only open attachments or links that you are expecting from a known sender.

Please review your reservation below.

If you have any questions or concerns regarding your reservation please call us at Helijet Reservations 1.800.665.4354.

Robert Fleming, Male Veronica Harrison, Female

Date / Time

July 9, 2021 @ 6:05:29 PM Government Financial Information

| ✓

#### Add to Calendar

Personal Information

Summary

Expiration

Authorization

Helijet fares are fully Changeable / Refundable up to 5pm the day prior to departure.

After 5pm all next-day travel is non-refundable and only changeable for same-day travel. Any cancellations will result in a non-refundable cancellation fee equal to the value of the one-way travel.