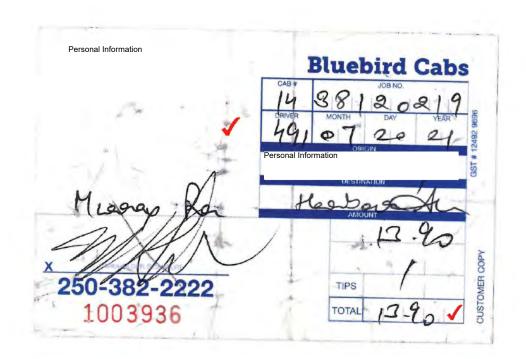

#### Notes for Travel Voucher (Restricted Use) E133959 for Rankin, Murray

1 note(s) returned

| Created On          | Author                                                            | Note                                                                                                                                                                                                                                                                                                                                                                                                                                                                                                            |
|---------------------|-------------------------------------------------------------------|-----------------------------------------------------------------------------------------------------------------------------------------------------------------------------------------------------------------------------------------------------------------------------------------------------------------------------------------------------------------------------------------------------------------------------------------------------------------------------------------------------------------|
| 2021/09/14 13:25:12 | Roberts, Connie<br>Security Concern )<br>Connie.Roberts@gov.bc.ca | Aug31: home/HA (taxi-\$15.30); Vic/Van (HA-Pcard); FN Tour/mtgs at VCO; Van/YVR (taxi-\$39.05); Van/Terrace (WJ-Pcard); overnight Terrace; DI pdiem Sep1: Terrace/Smithers (SMA/MA rental vehicle); FN mtgs; overnight Smithers; full pdiem Sep2: Smithers; FN tour; mtgs; overnight Smithers; BDI pdiem Set3: Smithers/Gitanyow; FN mtgs; Gitanyow/Terrace; Terrace/Van (AC-Pcard); trip ended in Van & Min went on pers. travel Note: deducting \$14.30 taxi charge as it was a duplicate payment re: E133874 |