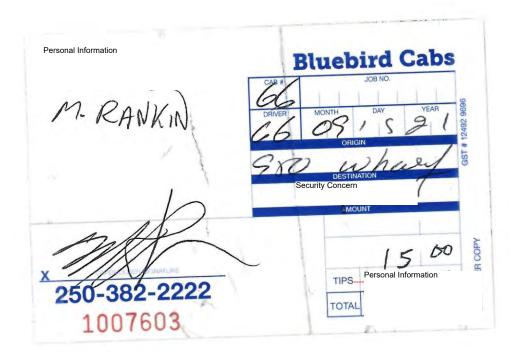

#### Notes for Travel Voucher (Restricted Use) E133873 for Rankin, Murray

3 note(s) returned

| Created On                                 | Author                                                                                       | Note                                                                                                                                                                                                                                                                                                                                                                                                                                                                               |
|--------------------------------------------|----------------------------------------------------------------------------------------------|------------------------------------------------------------------------------------------------------------------------------------------------------------------------------------------------------------------------------------------------------------------------------------------------------------------------------------------------------------------------------------------------------------------------------------------------------------------------------------|
| 2021/08/13 13:42:25<br>2021/08/13 14:09:15 | Roberts, Connie Security Concern  Connie.Roberts@gov.bc.ca  Roberts. Connie Security Concern | Jul20: home/HA (taxi-\$13.90); Vic/Van (HA-Pcard); gov. mtgs and FN event; taxi (\$10) fr bus. dinner/hotel; overnight; LI pdiem (Note: BEA coming for business dinner) Jul21: Van/Mission (MODO careshare-no car rentals available in Van); FN Event; Mission/VCO for meetings; Van/Vic (HA-Pcard); HA/home (taxi-\$14.20); BLI pdiem Note: MODO careshare proof of payment stil coming, attached is only invoice. July 22: Leg/Gov. event to speak (taxi-\$14.30) (lost receipt) |
|                                            | c.ca                                                                                         | , , , , , , , , , , , , , , , , , , , ,                                                                                                                                                                                                                                                                                                                                                                                                                                            |
| 2021/08/23 11:26:12                        | Rankin, Murray<br>Security Concern                                                           | Note: BEA attadhed                                                                                                                                                                                                                                                                                                                                                                                                                                                                 |
|                                            | Murray.Rankin@gov.bc.ca                                                                      |                                                                                                                                                                                                                                                                                                                                                                                                                                                                                    |

07-20-21

Departure

07-21-21

| Date     | Description   |               | dditional Information        | Charges | Credits         |
|----------|---------------|---------------|------------------------------|---------|-----------------|
| 07-20-21 | Room Charge   | е             |                              | 259.00  |                 |
| 07-20-21 | Destination N | larketing Fee |                              | 3.35    |                 |
| 07-20-21 | Room PST      |               |                              | 28.86   |                 |
| 07-20-21 | Room GST      |               |                              | 13.12   |                 |
| 07-21-21 | Mastercard    | Gove          | rnment Financial Information |         | 304.33          |
| 91       |               |               | Total                        | 304.33  | <b>√</b> 304.33 |
|          |               |               | Balance Due                  | 0.00    |                 |
| GST Sum  | nmary         | HST Summary   |                              |         |                 |
| Room:    | 13.12         | Room:         | 0.00                         |         |                 |
| F&B:     | 0.00          | F&B:          | 0.00                         |         |                 |
| Other:   | 0.00          | Other:        | 0.00                         |         |                 |
| Total:   | 13.12         | Total:        | 0.00                         |         |                 |