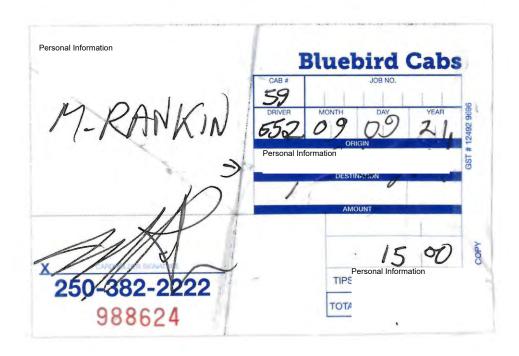

#### Notes for Travel Voucher (Restricted Use) E133959 for Rankin, Murray

1 note(s) returned

| Created On          | Author                                                            | Note                                                                                                                                                                                                                                                                                                                                                                                                                                                                                                            |
|---------------------|-------------------------------------------------------------------|-----------------------------------------------------------------------------------------------------------------------------------------------------------------------------------------------------------------------------------------------------------------------------------------------------------------------------------------------------------------------------------------------------------------------------------------------------------------------------------------------------------------|
| 2021/09/14 13:25:12 | Roberts, Connie<br>Security Concern )<br>Connie.Roberts@gov.bc.ca | Aug31: home/HA (taxi-\$15.30); Vic/Van (HA-Pcard); FN Tour/mtgs at VCO; Van/YVR (taxi-\$39.05); Van/Terrace (WJ-Pcard); overnight Terrace; DI pdiem Sep1: Terrace/Smithers (SMA/MA rental vehicle); FN mtgs; overnight Smithers; full pdiem Sep2: Smithers; FN tour; mtgs; overnight Smithers; BDI pdiem Set3: Smithers/Gitanyow; FN mtgs; Gitanyow/Terrace; Terrace/Van (AC-Pcard); trip ended in Van & Min went on pers. travel Note: deducting \$14.30 taxi charge as it was a duplicate payment re: E133874 |

THANK YOU FOR YOUR BUSINESS

taxi totals for Aug 31 15.30 39.05 54.35

Security Concern

Terrace, BC Security Concern Security Concern

Name:

Murry Rankin

Guest Name: Company:

Murry Rankin