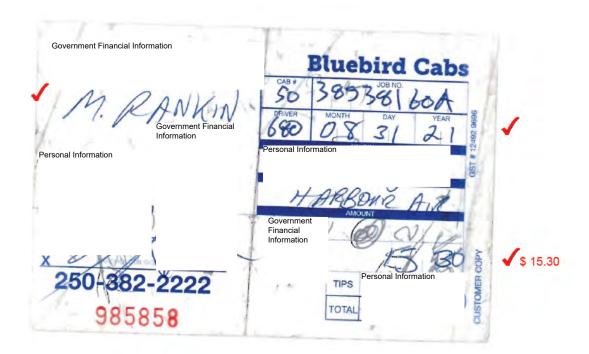

#### Notes for Travel Voucher (Restricted Use) E133873 for Rankin, Murray

3 note(s) returned

| Created On                                 | Author                                                                                       | Note                                                                                                                                                                                                                                                                                                                                                                                                                                                                               |
|--------------------------------------------|----------------------------------------------------------------------------------------------|------------------------------------------------------------------------------------------------------------------------------------------------------------------------------------------------------------------------------------------------------------------------------------------------------------------------------------------------------------------------------------------------------------------------------------------------------------------------------------|
| 2021/08/13 13:42:25<br>2021/08/13 14:09:15 | Roberts, Connie Security Concern  Connie.Roberts@gov.bc.ca  Roberts. Connie Security Concern | Jul20: home/HA (taxi-\$13.90); Vic/Van (HA-Pcard); gov. mtgs and FN event; taxi (\$10) fr bus. dinner/hotel; overnight; LI pdiem (Note: BEA coming for business dinner) Jul21: Van/Mission (MODO careshare-no car rentals available in Van); FN Event; Mission/VCO for meetings; Van/Vic (HA-Pcard); HA/home (taxi-\$14.20); BLI pdiem Note: MODO careshare proof of payment stil coming, attached is only invoice. July 22: Leg/Gov. event to speak (taxi-\$14.30) (lost receipt) |
|                                            | c.ca                                                                                         | , , , , , , , , , , , , , , , , , , , ,                                                                                                                                                                                                                                                                                                                                                                                                                                            |
| 2021/08/23 11:26:12                        | Rankin, Murray<br>Security Concern                                                           | Note: BEA attadhed                                                                                                                                                                                                                                                                                                                                                                                                                                                                 |
|                                            | Murray.Rankin@gov.bc.ca                                                                      |                                                                                                                                                                                                                                                                                                                                                                                                                                                                                    |