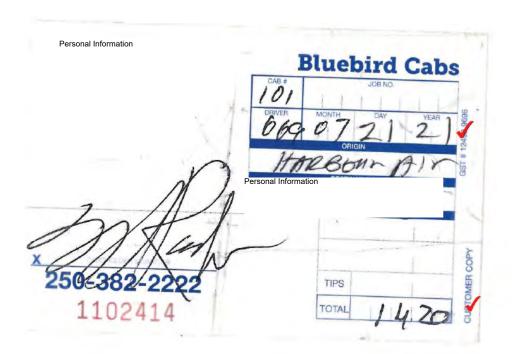

#### Notes for Travel Voucher (Restricted Use) E133873 for Rankin, Murray

3 note(s) returned

| Created On                                 | Author                                                                                       | Note                                                                                                                                                                                                                                                                                                                                                                                                                                                                               |
|--------------------------------------------|----------------------------------------------------------------------------------------------|------------------------------------------------------------------------------------------------------------------------------------------------------------------------------------------------------------------------------------------------------------------------------------------------------------------------------------------------------------------------------------------------------------------------------------------------------------------------------------|
| 2021/08/13 13:42:25<br>2021/08/13 14:09:15 | Roberts, Connie Security Concern  Connie.Roberts@gov.bc.ca  Roberts. Connie Security Concern | Jul20: home/HA (taxi-\$13.90); Vic/Van (HA-Pcard); gov. mtgs and FN event; taxi (\$10) fr bus. dinner/hotel; overnight; LI pdiem (Note: BEA coming for business dinner) Jul21: Van/Mission (MODO careshare-no car rentals available in Van); FN Event; Mission/VCO for meetings; Van/Vic (HA-Pcard); HA/home (taxi-\$14.20); BLI pdiem Note: MODO careshare proof of payment stil coming, attached is only invoice. July 22: Leg/Gov. event to speak (taxi-\$14.30) (lost receipt) |
|                                            | c.ca                                                                                         | , , , , , , , , , , , , , , , , , , , ,                                                                                                                                                                                                                                                                                                                                                                                                                                            |
| 2021/08/23 11:26:12                        | Rankin, Murray<br>Security Concern                                                           | Note: BEA attadhed                                                                                                                                                                                                                                                                                                                                                                                                                                                                 |
|                                            | Murray.Rankin@gov.bc.ca                                                                      |                                                                                                                                                                                                                                                                                                                                                                                                                                                                                    |