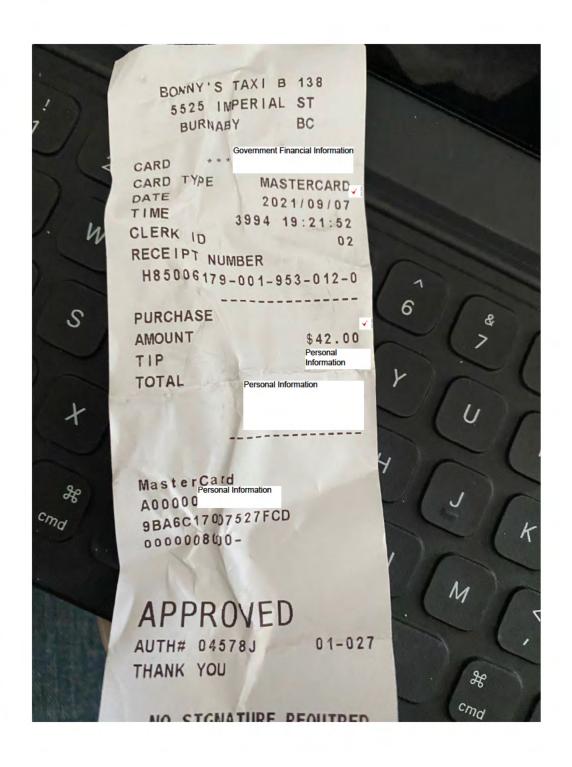

## **Minister's Quarterly Travel Expense Summary**

Name: Honourable Nathan Cullen

Quarter: 2021 July to September

Portfolio: Lands and Natural Resource Operations

Travel expense summary (amount paid this quarter):

In Province Flights: \$ 5,469.84

Other Travel in Province: \$ 1,803.33

Out of Country Travel: \$ -

Out of Province Travel:

Total travel expenses paid this quarter: \$ 7,273.17

Travel expenses fiscal year-to-date: \$ 9,391.23