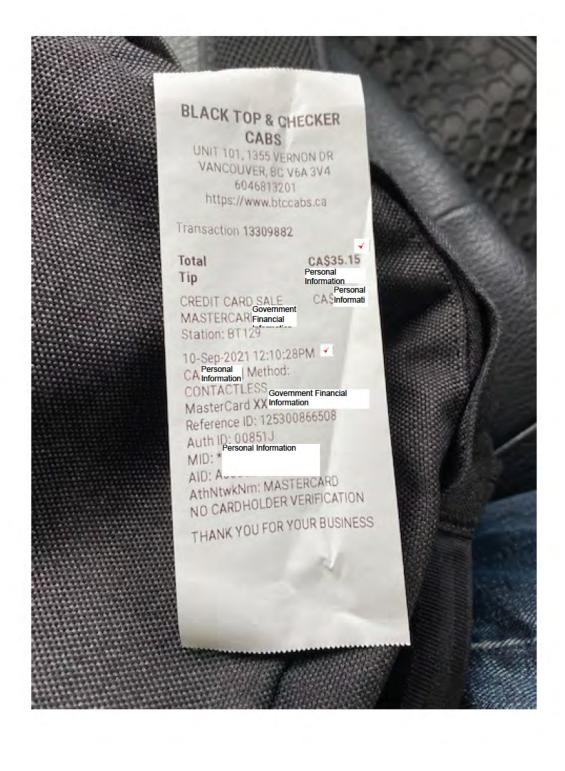

## **Minister's Quarterly Travel Expense Summary**

Name: Honourable Nathan Cullen

Quarter: 2021 July to September

Portfolio: Lands and Natural Resource Operations

Travel expense summary (amount paid this quarter):

In Province Flights: \$ 5,469.84

Other Travel in Province: \$ 1,803.33

Out of Country Travel: \$ -

Out of Province Travel:

Total travel expenses paid this quarter: \$ 7,273.17

Travel expenses fiscal year-to-date: \$ 9,391.23