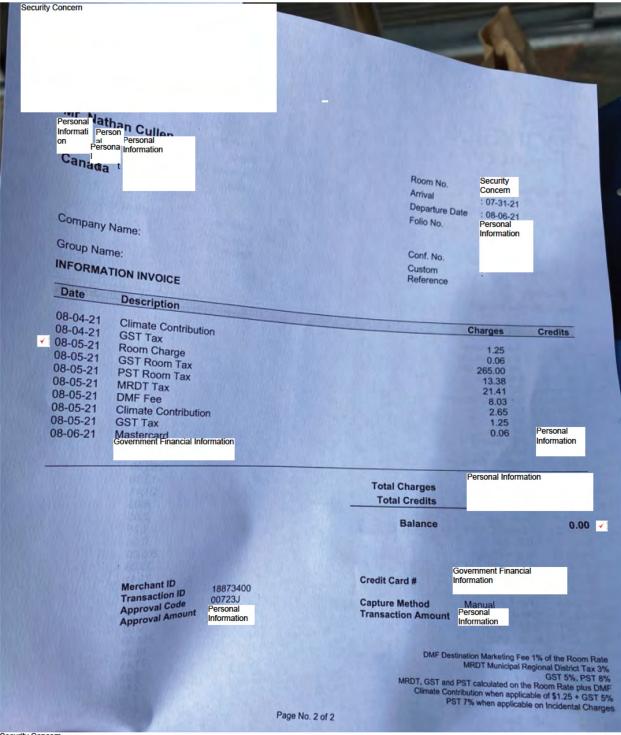

Mr. Nathan Cullen

Personal Information

Security Concern

Room No.

Arrival

: 07-04-21

Departure Date

: 07-08-21 Personal Information

Folio No.

Conf. No.

Custom

Reference

Company Name:

Group Name:

COPY OF INVOICE

| Date     | Description                      | Charges | Credits  |
|----------|----------------------------------|---------|----------|
| 07-04-21 | Room Charge                      | 285.00  |          |
| 07-04-21 | GST Room Tax                     | 14.39   |          |
| 07-04-21 | PST Room Tax                     | 23.03   |          |
| 07-04-21 | MRDT Tax                         | 8.64    |          |
| 07-04-21 | DMF Fee                          | 2.85    |          |
| 07-04-21 | Climate Contribution             | 1.25    |          |
| 07-04-21 | GST Tax                          | 0.06    |          |
| 07-05-21 | Room Charge                      | 285.00  |          |
| 07-05-21 | GST Room Tax                     | 14.39   |          |
| 07-05-21 | PST Room Tax                     | 23.03   |          |
| 07-05-21 | MRDT Tax                         | 8.64    |          |
| 07-05-21 | DMF Fee                          | 2.85    |          |
| 07-05-21 | Climate Contribution             | 1.25    |          |
| 07-05-21 | GST Tax                          | 0.06    |          |
| 07-06-21 | Room Charge                      | 215.00  |          |
| 07-06-21 | GST Room Tax                     | 10.86   |          |
| 07-06-21 | PST Room Tax                     | 17.37   |          |
| 07-06-21 | MRDT Tax                         | 6.51    |          |
| 07-06-21 | DMF Fee                          | 2.15    |          |
| 07-06-21 | Climate Contribution             | 1.25    |          |
| 07-06-21 | GST Tax                          | 0.06    |          |
| 07-07-21 | Room Charge                      | 215.00  |          |
| 07-07-21 | GST Room Tax                     | 10.86   |          |
| 07-07-21 | PST Room Tax                     | 17.37   |          |
| 07-07-21 | MRDT Tax                         | 6.51    |          |
| 07-07-21 | DMF Fee                          | 2.15    |          |
| 07-07-21 | Climate Contribution             | 1.25    |          |
| 07-07-21 | GST Tax                          | 0.06    |          |
| 07-08-21 | Mastercard                       | 0.00    | 1,176.84 |
|          | Government Financial Information |         | 1,170.04 |

**Total Charges** 1,176.84 **Total Credits** 

Balance

1,176.84 0.00

Security Concern

Security Concern

Security Concern Victoria BC

Mr. Nathan Cullen

Security Concern