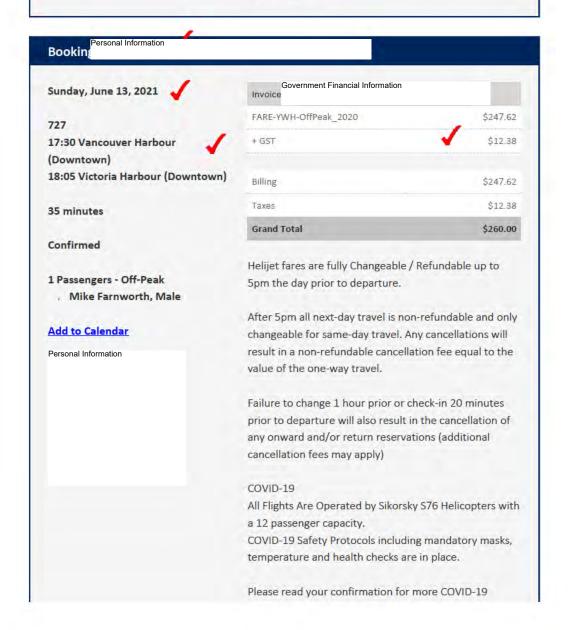

### ++NEW DEPARTUE TIME ADVISORY+

Hello Guest,

Please be advised that Flight 727 will now be departing at 1730 Vancouver -Victoria on the Flight's below. Please contact Helijet at 1.800.665.4354 to confirm this new departure time when you receive this message.

Thank you, Passenger Service Agent

If you have any questions or concerns regarding your reservation please call us at Helijet Reservations 1.800.665.4354.

Personal Information

| Sunday, May 30, 2021                    | Government Financial Information Invoice                                                                                                                                                                               |                                                                                                |  |  |  |
|-----------------------------------------|------------------------------------------------------------------------------------------------------------------------------------------------------------------------------------------------------------------------|------------------------------------------------------------------------------------------------|--|--|--|
| 727                                     | FARE-YWH-OffPeak_2020                                                                                                                                                                                                  | \$247.62                                                                                       |  |  |  |
| 17:30 Vancouver Harbour                 | + GST                                                                                                                                                                                                                  | \$12.38                                                                                        |  |  |  |
| (Downtown)                              |                                                                                                                                                                                                                        |                                                                                                |  |  |  |
| 18:05 Victoria Harbour (Downtown)       | Billing                                                                                                                                                                                                                | \$247.62                                                                                       |  |  |  |
| 35 minutes                              | Taxes                                                                                                                                                                                                                  | \$12.38                                                                                        |  |  |  |
|                                         | Grand Total                                                                                                                                                                                                            | \$260.00                                                                                       |  |  |  |
| Confirmed                               |                                                                                                                                                                                                                        |                                                                                                |  |  |  |
|                                         | Helijet fares are fully Changeable / R                                                                                                                                                                                 | efundable up to                                                                                |  |  |  |
| 1 Passengers - Off-Peak                 | 5pm the day prior to departure.                                                                                                                                                                                        |                                                                                                |  |  |  |
| . Mike Farnworth, Male                  |                                                                                                                                                                                                                        |                                                                                                |  |  |  |
| 300000000000000000000000000000000000000 | After 5pm all next-day travel is non-refundable and only changeable for same-day travel. Any cancellations will                                                                                                        |                                                                                                |  |  |  |
| Add to Calendar                         |                                                                                                                                                                                                                        |                                                                                                |  |  |  |
| Personal Information                    | result in a non-refundable cancellation fee equal to the                                                                                                                                                               |                                                                                                |  |  |  |
|                                         | value of the one-way travel.  Failure to change 1 hour prior or check-in 20 minutes                                                                                                                                    |                                                                                                |  |  |  |
|                                         |                                                                                                                                                                                                                        |                                                                                                |  |  |  |
|                                         | randic to change I nour prior or che                                                                                                                                                                                   |                                                                                                |  |  |  |
|                                         | prior to departure will also result in                                                                                                                                                                                 |                                                                                                |  |  |  |
|                                         |                                                                                                                                                                                                                        | the cancellation of                                                                            |  |  |  |
|                                         | prior to departure will also result in                                                                                                                                                                                 | the cancellation of                                                                            |  |  |  |
|                                         | prior to departure will also result in any onward and/or return reservation                                                                                                                                            | the cancellation of                                                                            |  |  |  |
|                                         | prior to departure will also result in<br>any onward and/or return reservation<br>cancellation fees may apply)                                                                                                         | the cancellation of<br>ons (additional                                                         |  |  |  |
|                                         | prior to departure will also result in<br>any onward and/or return reservation<br>cancellation fees may apply)                                                                                                         | the cancellation of<br>ons (additional                                                         |  |  |  |
|                                         | prior to departure will also result in any onward and/or return reservation cancellation fees may apply)  COVID-19  All Flights Are Operated by Sikorsky                                                               | the cancellation of<br>ons (additional<br>S76 Helicopters with                                 |  |  |  |
|                                         | prior to departure will also result in any onward and/or return reservation cancellation fees may apply)  COVID-19  All Flights Are Operated by Sikorsky a 12 passenger capacity.                                      | the cancellation of<br>ons (additional<br>S76 Helicopters with<br>mandatory masks,             |  |  |  |
|                                         | prior to departure will also result in any onward and/or return reservation cancellation fees may apply)  COVID-19  All Flights Are Operated by Sikorsky a 12 passenger capacity.  COVID-19 Safety Protocols including | the cancellation of<br>ons (additional<br>S76 Helicopters with<br>mandatory masks,<br>n place. |  |  |  |