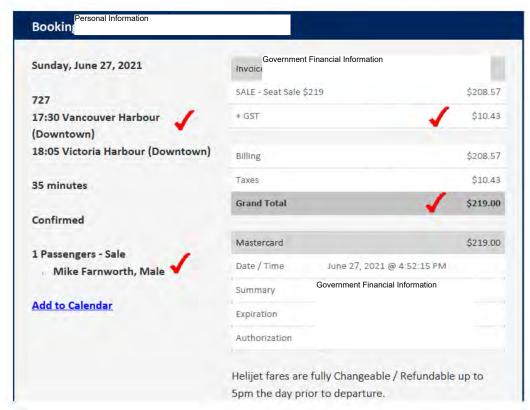

Date: Attachments: June 27, 2021 4:56:06 PM Government Financial Information

TEXTERMAL) This email came from an external source. Only open attachments or links that you are expecting from a known sender.

Please review your reservation below.

If you have any questions or concerns regarding your reservation please call us at Helijet Reservations 1.800.665.4354.

passengerservices@helijet.com

Subject:

Hunt Charlotte PSSG:EX