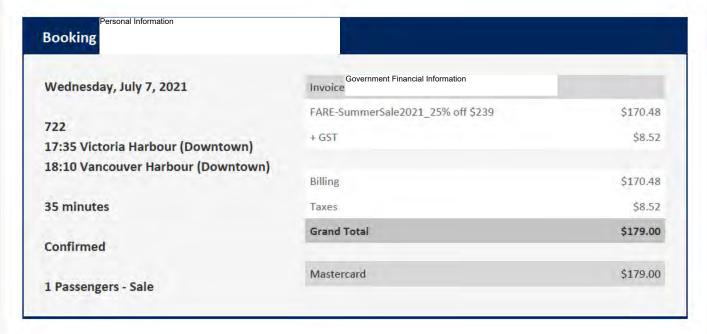

| Sunday, June 6, 2021              | Government Financial Information Invoice |                  |
|-----------------------------------|------------------------------------------|------------------|
| 727                               | FARE-YWH-OffPeak_2020                    | \$247.62         |
| 17:30 Vancouver Harbour           | + GST                                    | \$12.38          |
| (Downtown)                        |                                          |                  |
| 18:05 Victoria Harbour (Downtown) | Billing                                  | \$247.62         |
| 35 minutes                        | Taxes                                    | \$12.38          |
|                                   | Grand Total                              | \$260.00         |
| Confirmed                         |                                          | •                |
|                                   | Helijet fares are fully Changeable       | Refundable up to |
| 1 Passengers - Off-Peak           | 5pm the day prior to departure.          |                  |

#### Add to Calendar

Personal Information

After 5pm all next-day travel is non-refundable and only changeable for same-day travel. Any cancellations will result in a non-refundable cancellation fee equal to the value of the one-way travel.