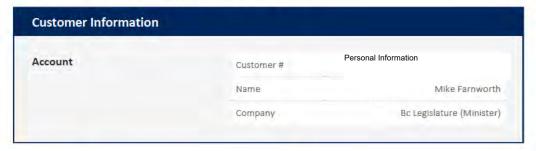

### **Hunt, Charlotte PSSG:EX**

From: passengerservices@helijet.com

Sent: June 3, 2021 5:29 PM
To: Hunt, Charlotte PSSG:EX

Subject: Thank you for choosing to take off with Helijet!

[ENTERNOL] This email came from an external source. Only open attachments or links that you are expecting from a known sender.

Please review your reservation below.

If you have any questions or concerns regarding your reservation please call us at Helijet Reservations 1.800.665.4354.

From: passengerservices@helijet.com
To: Hunt\_Charlotte PSSG;EX
Subject: Important update from Helijet!
Date: April 21, 2021 10:32:34 AM
Attachments: Personal Information