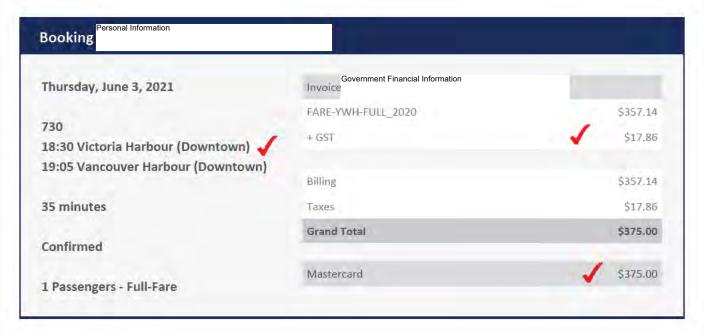

| Name<br>Famwor                                  | rth, Mike                                                                 |                                       |                                     |                                        |                    | Pe          | Employee I rsonal Information | D                  |                | e Num               |                            |       |               |
|-------------------------------------------------|---------------------------------------------------------------------------|---------------------------------------|-------------------------------------|----------------------------------------|--------------------|-------------|-------------------------------|--------------------|----------------|---------------------|----------------------------|-------|---------------|
| Client O                                        | rganization<br>Safety and S                                               |                                       | neral                               |                                        |                    |             | Job Title                     |                    |                | el Grou             |                            | le    |               |
| 5. Date (<br>2021/07                            | Completed<br>7/06                                                         |                                       | 6. Fiscal<br>2022                   | Year                                   | 7.                 | Special C   | heque Issue                   |                    | 8. Chequ       | ie Stul             | Infor                      | matio | n             |
| Type of                                         | Travel                                                                    |                                       | 14. Reas                            | on for Tra                             | vel                |             |                               |                    | Headqua        | arters              |                            |       |               |
| In Provi                                        |                                                                           |                                       |                                     | al Duties                              |                    |             |                               |                    | Vancou         | ver                 |                            |       |               |
|                                                 | ng Addres<br>28 Parliame                                                  |                                       |                                     | a. BC V8X                              | 1W4                |             |                               |                    |                |                     |                            |       |               |
| 16.<br>Travel                                   | 17.<br>*PCard                                                             | Places T                              |                                     |                                        | 18.<br>Personal    |             | 19.<br>Other                  | 20. & 21.<br>Meals | 22.            |                     | 20. & 21.<br>Miscellaneous |       | llaneous      |
| Dates                                           |                                                                           |                                       | Vehicle Use                         |                                        | Transport          |             | Lodging<br>Costs              | 0                  |                | 1                   |                            |       |               |
| 2021                                            | Destinati                                                                 |                                       | Start                               | End                                    | Km                 | Cost        | Costs                         | Cost               |                | The second second   | Cost                       |       | Describe      |
| 06/06<br>06/07                                  | Victoria                                                                  | Victoria (HJ                          | 1600<br>0001                        | 2359<br>2359                           | 70                 | 38.50       |                               | 36.00<br>61.00     |                | 21.43               |                            |       |               |
| 06/08                                           | Victoria                                                                  |                                       | 0001                                | 2359                                   | 1111111            | 0.00        |                               | 61.00              |                | 21.43               |                            |       |               |
| 06/09                                           | Victoria                                                                  |                                       | 0001                                | 2359                                   |                    | 0.00        |                               | 61.00              |                | 21.43               |                            |       |               |
| 06/10                                           | *Vic to Po                                                                | co (HJ)                               | 0001                                | 2000                                   |                    | 0.00        |                               | 61.00              |                | 21.43               |                            |       |               |
| 06/13                                           |                                                                           | Victoria (HJ                          |                                     | 2359                                   | 70                 | 38.50       |                               | 36.00              | 2              | 44.86               |                            |       |               |
| 06/14                                           | Victoria                                                                  | victoria (HJ                          | 0001                                | 2359                                   | 10                 | 0.00        |                               | 61.00              |                | 44.86               |                            |       |               |
| 06/15                                           | Victoria                                                                  |                                       | 0001                                | 2359                                   |                    | 0.00        | 1                             | 61.00              |                | 44.86               |                            |       |               |
| 06/16                                           | Victoria                                                                  |                                       | 0001                                | 2359                                   | 100                | 0.00        |                               | 61.00              |                | 44.86               |                            |       |               |
| 06/17                                           |                                                                           | o Poco (H.                            | 1000                                | 2000                                   | 1000               | 0.00        |                               | 61.00              |                | 11.00               | 1                          |       |               |
| With                                            |                                                                           |                                       |                                     |                                        |                    | 36.         | 37.                           | 38.                | 39.            | 05.40               | 40.                        | 0.00  | Claim Total   |
| 101ALS                                          | OF COLU                                                                   |                                       | 50.                                 |                                        | 51                 | \$ 77.0     | 0 \$ 0.00<br><b>2</b> .       | \$ 560.0           | ∪   \$18<br>5. | 65.16               | 5                          | 0.00  | \$ 2502.16    |
|                                                 | t Code                                                                    | 49.<br>Resp.                          |                                     | vice Line                              |                    | STOB S      | z.<br>Proje                   |                    |                | ior Co              | do                         | 11.1  | Amount        |
|                                                 | 010                                                                       | 15001                                 | 36                                  | 10000                                  |                    | 5701        | 15MT\                         |                    | Govern         | ier Co<br>ment Fina | ncial                      |       | \$ 77.00      |
|                                                 | 010                                                                       | 15001                                 |                                     | 10000                                  |                    | 5751        | 15MT                          | 12077              | Informat       |                     |                            |       | \$ 1865.16    |
|                                                 | 010                                                                       | 15001                                 |                                     | 10000                                  |                    | 5750        | 15MT                          |                    |                |                     |                            |       | \$ 560.00     |
|                                                 | 010                                                                       | 10001                                 |                                     | 10000                                  |                    | 0,00        | TOMES                         |                    |                |                     |                            |       | \$ 000.00     |
| Less Tra                                        | vel Advan                                                                 | ce                                    |                                     |                                        |                    | 0           |                               |                    |                |                     |                            |       |               |
|                                                 | 010                                                                       |                                       | 1                                   |                                        |                    |             |                               | - 1                | _              |                     | - 4                        | 54.   |               |
|                                                 |                                                                           |                                       |                                     |                                        |                    |             |                               | JNT DUE TO         | EMPLO          | YEE                 |                            | 54.   | \$ 2502.16    |
| - Certific<br>disburse<br>a result<br>for whice | loyee Sign<br>ed this trave<br>ements mad<br>of travel on<br>th I have no | el expense<br>de and/or a<br>governme | claim is a<br>llowance<br>nt busine | true state<br>s to which<br>ss as deta | l am er<br>iled ab | ntitled as  | Print Name                    |                    |                | Date                | Signed                     |       |               |
| party.                                          |                                                                           |                                       | 1 1-                                |                                        | ***                |             |                               |                    |                |                     | 0.                         |       |               |
| - Certific                                      | nding Auth<br>ed correct p<br>stration Act                                | oursuant to                           | section 3                           | 2 & 33 of t                            | ail)<br>he Fina    | ancial      | Print Name                    | •                  |                | Date                | Signe                      | d     |               |
| - Requis                                        | ment Authorsition for pastration Act.                                     | yment purs                            | suant to s                          | ection 32 o                            | of the F           | 1.W. W. 17. | Print Name                    |                    |                |                     | Signe                      |       | tv ARCS 1740- |

### Notes for Travel Voucher (Restricted Use) E133783 for Farnworth, Mike

2 note(s) returned

| Created On          | Author                            | Note                                                                                           |
|---------------------|-----------------------------------|------------------------------------------------------------------------------------------------|
| 2021/07/06 13:25:31 | Hembree Sara<br>Security Concern  | 06/06-Poco to Vic (helijet) - 70km to airport -<br>F-BL \$36 - Hotel \$221.43                  |
|                     | .ca                               | 06/07 Victoria - Full per diem \$61 - Hotel<br>221.43                                          |
|                     |                                   | 06/08 - Victoria - Full \$61 - Hotel 221.43                                                    |
|                     |                                   | 06/09 - Victoria - Full \$61 - Hotel 221.43                                                    |
|                     |                                   | 06/10 - Vic to Poco (hel jet) - Full per diem<br>\$61                                          |
| 2021/07/06 13:25:41 | Hembree, Sara<br>Security Concern | 06/13-Poco to Vic (helijet) - 70km to airport -<br>F-BL \$36 - Hotel \$244.86                  |
|                     | Sara.Hembree@gov.bc.ca            | 06/14 Victoria - Full per diem \$61 - HoHotel<br>\$244.86                                      |
|                     |                                   | 06/15 - Victoria - Full \$61 - Hotel \$244.86<br>06/16 - Victoria - Full \$61 - Hotel \$244.86 |
|                     |                                   | 06/17 - Vic to Poco (hel jet) - Full per diem<br>\$61                                          |
|                     |                                   |                                                                                                |