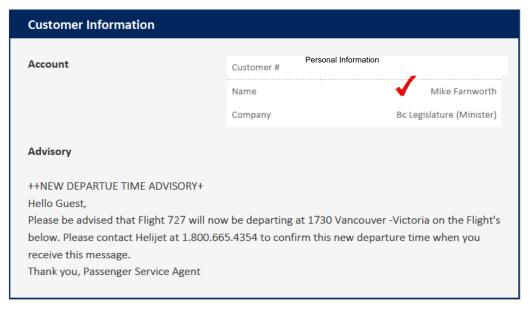

### ++NEW DEPARTUE TIME ADVISORY+

Hello Guest,

Please be advised that Flight 727 will now be departing at 1730 Vancouver -Victoria on the Flight's below. Please contact Helijet at 1.800.665.4354 to confirm this new departure time when you receive this message.

Thank you, Passenger Service Agent

If you have any questions or concerns regarding your reservation please call us at Helijet Reservations 1.800.665.4354.

Personal Information

| Sunday, May 30, 2021                    | Government Financial Information Invoice                                                                                                                                                                               |                                                                                                |  |  |  |
|-----------------------------------------|------------------------------------------------------------------------------------------------------------------------------------------------------------------------------------------------------------------------|------------------------------------------------------------------------------------------------|--|--|--|
| 727                                     | FARE-YWH-OffPeak_2020                                                                                                                                                                                                  | \$247.62                                                                                       |  |  |  |
| 17:30 Vancouver Harbour                 | + GST                                                                                                                                                                                                                  | \$12.38                                                                                        |  |  |  |
| (Downtown)                              |                                                                                                                                                                                                                        |                                                                                                |  |  |  |
| 18:05 Victoria Harbour (Downtown)       | Billing                                                                                                                                                                                                                | \$247.62                                                                                       |  |  |  |
| 35 minutes                              | Taxes                                                                                                                                                                                                                  | \$12.38                                                                                        |  |  |  |
|                                         | Grand Total                                                                                                                                                                                                            | \$260.00                                                                                       |  |  |  |
| Confirmed                               |                                                                                                                                                                                                                        |                                                                                                |  |  |  |
|                                         | Helijet fares are fully Changeable / R                                                                                                                                                                                 | efundable up to                                                                                |  |  |  |
| 1 Passengers - Off-Peak                 | 5pm the day prior to departure.                                                                                                                                                                                        |                                                                                                |  |  |  |
| . Mike Farnworth, Male                  |                                                                                                                                                                                                                        |                                                                                                |  |  |  |
| 300000000000000000000000000000000000000 | After 5pm all next-day travel is non-refundable and only changeable for same-day travel. Any cancellations will                                                                                                        |                                                                                                |  |  |  |
| Add to Calendar                         |                                                                                                                                                                                                                        |                                                                                                |  |  |  |
| Personal Information                    | result in a non-refundable cancellation fee equal to the                                                                                                                                                               |                                                                                                |  |  |  |
|                                         | value of the one-way travel.  Failure to change 1 hour prior or check-in 20 minutes                                                                                                                                    |                                                                                                |  |  |  |
|                                         |                                                                                                                                                                                                                        |                                                                                                |  |  |  |
|                                         | randic to change I nour prior or che                                                                                                                                                                                   |                                                                                                |  |  |  |
|                                         | prior to departure will also result in                                                                                                                                                                                 |                                                                                                |  |  |  |
|                                         |                                                                                                                                                                                                                        | the cancellation of                                                                            |  |  |  |
|                                         | prior to departure will also result in                                                                                                                                                                                 | the cancellation of                                                                            |  |  |  |
|                                         | prior to departure will also result in any onward and/or return reservation                                                                                                                                            | the cancellation of                                                                            |  |  |  |
|                                         | prior to departure will also result in<br>any onward and/or return reservation<br>cancellation fees may apply)                                                                                                         | the cancellation of<br>ons (additional                                                         |  |  |  |
|                                         | prior to departure will also result in<br>any onward and/or return reservation<br>cancellation fees may apply)                                                                                                         | the cancellation of<br>ons (additional                                                         |  |  |  |
|                                         | prior to departure will also result in any onward and/or return reservation cancellation fees may apply)  COVID-19  All Flights Are Operated by Sikorsky                                                               | the cancellation of<br>ons (additional<br>S76 Helicopters with                                 |  |  |  |
|                                         | prior to departure will also result in any onward and/or return reservation cancellation fees may apply)  COVID-19  All Flights Are Operated by Sikorsky a 12 passenger capacity.                                      | the cancellation of<br>ons (additional<br>S76 Helicopters with<br>mandatory masks,             |  |  |  |
|                                         | prior to departure will also result in any onward and/or return reservation cancellation fees may apply)  COVID-19  All Flights Are Operated by Sikorsky a 12 passenger capacity.  COVID-19 Safety Protocols including | the cancellation of<br>ons (additional<br>S76 Helicopters with<br>mandatory masks,<br>n place. |  |  |  |