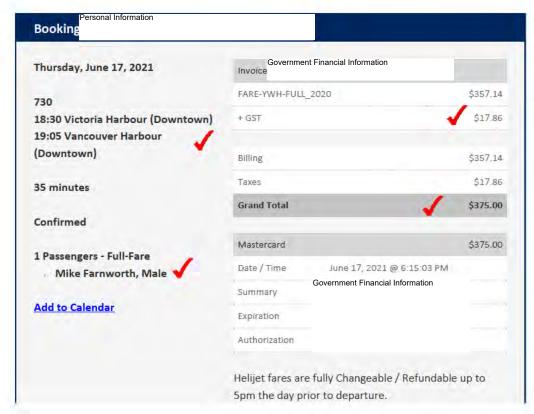

From: passengerservices@helijet.com

o: Hunt Charlotte PSSG:EX

Subject: Thank you for choosing to take off with Helijet!

Date: June 10, 2021 5:57:11 PM
Attachments: Personal Information

Device MALL) This email came from an external source. Only open attachments or links that you are expecting from a known sender.

Please review your reservation below.

If you have any questions or concerns regarding your reservation please call us at Helijet Reservations 1.800.665.4354.

passengerservices@helijet.com

Subject:

Hunt Charlotte PSSG:EX
Thank you for choosing to take off with Helijet!

Date:

June 17, 2021 6:16:21 PM Personal Information

Attachments:

TEXTERMAL) This email came from an external source. Only open attachments or links that you are expecting from a known sender.

Please review your reservation below.