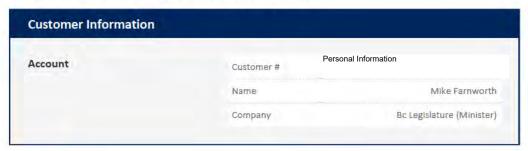

### **Hunt, Charlotte PSSG:EX**

From: passengerservices@helijet.com

Sent: June 3, 2021 5:29 PM
To: Hunt, Charlotte PSSG:EX

Subject: Thank you for choosing to take off with Helijet!

[ENTERNOL] This email came from an external source. Only open attachments or links that you are expecting from a known sender.

Please review your reservation below.

If you have any questions or concerns regarding your reservation please call us at Helijet Reservations 1.800.665.4354.

From: passengerservices@helijet.com
To: Hunt\_Charlotte PSSG;EX
Subject: Important update from Helijet!
Date: April 21, 2021 10:32:34 AM
Attachments: Personal Information