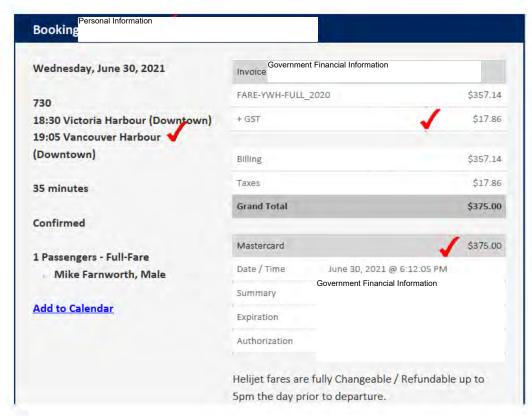

Thank you for choosing to take off with Helijet!

Date: Attachments: June 30, 2021 6:12:57 PM Personal Information

This email came from an external source. Only open attachments or links that you are expecting from a known sender.

Please review your reservation below.

If you have any questions or concerns regarding your reservation please call us at Helijet Reservations 1.800.665.4354.

| 727<br>17:30 Vancouver Harbour               | + GST                                                                                                           | \$12.38                    |  |  |  |
|----------------------------------------------|-----------------------------------------------------------------------------------------------------------------|----------------------------|--|--|--|
| (Downtown)                                   |                                                                                                                 |                            |  |  |  |
| 18:05 Victoria Harbour (Downtown)            |                                                                                                                 |                            |  |  |  |
| 18:05 Victoria Harbour (Downtown)            | Billing                                                                                                         | \$247.62                   |  |  |  |
| 35 minutes                                   | Taxes                                                                                                           | \$12.38                    |  |  |  |
|                                              | Grand Total                                                                                                     | \$260.00                   |  |  |  |
| Confirmed                                    |                                                                                                                 |                            |  |  |  |
|                                              | Helijet fares are fully Changeab                                                                                | ole / Refundable up to     |  |  |  |
| 1 Passengers - Off-Peak Mike Farnworth, Male | 5pm the day prior to departure                                                                                  | a.                         |  |  |  |
|                                              | After 5pm all next-day travel is                                                                                | non-refundable and only    |  |  |  |
| Add to Calendar                              | changeable for same-day trave                                                                                   | l. Any cancellations will  |  |  |  |
| ersonal Information                          | result in a non-refundable cancellation fee equal to the                                                        |                            |  |  |  |
|                                              | value of the one-way travel.                                                                                    |                            |  |  |  |
|                                              | Failure to change 1 hour prior or check-in 20 minutes                                                           |                            |  |  |  |
|                                              | prior to departure will also result in the cancellation of<br>any onward and/or return reservations (additional |                            |  |  |  |
|                                              |                                                                                                                 |                            |  |  |  |
|                                              | cancellation fees may apply)                                                                                    |                            |  |  |  |
|                                              | COVID-19                                                                                                        |                            |  |  |  |
|                                              | All Flights Are Operated by Siko                                                                                | orsky S76 Helicopters with |  |  |  |
|                                              | a 12 passenger capacity.                                                                                        |                            |  |  |  |
|                                              | COVID-19 Safety Protocols incl                                                                                  | uding mandatory masks,     |  |  |  |
|                                              | temperature and health checks                                                                                   | s are in place.            |  |  |  |
|                                              | Please read your confirmation                                                                                   | for more COVID-19          |  |  |  |
|                                              | information.                                                                                                    |                            |  |  |  |