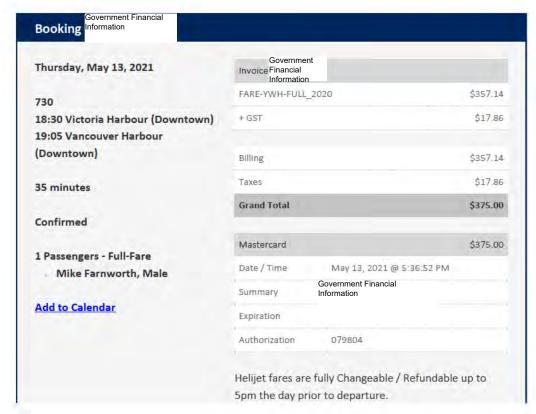

Thank you, Passenger Service Agent

If you have any questions or concerns regarding your reservation please call us at Helijet Reservations 1.800.665.4354.

Personal Information

| Sunday, May 30, 2021                    | Government Financial Information Invoice                                                                                                                                                                               |                                                                                                |  |  |  |
|-----------------------------------------|------------------------------------------------------------------------------------------------------------------------------------------------------------------------------------------------------------------------|------------------------------------------------------------------------------------------------|--|--|--|
| 727                                     | FARE-YWH-OffPeak_2020                                                                                                                                                                                                  | \$247.62                                                                                       |  |  |  |
| 17:30 Vancouver Harbour                 | + GST                                                                                                                                                                                                                  | \$12.38                                                                                        |  |  |  |
| (Downtown)                              |                                                                                                                                                                                                                        |                                                                                                |  |  |  |
| 18:05 Victoria Harbour (Downtown)       | Billing                                                                                                                                                                                                                | \$247.62                                                                                       |  |  |  |
| 35 minutes                              | Taxes                                                                                                                                                                                                                  | \$12.38                                                                                        |  |  |  |
|                                         | Grand Total                                                                                                                                                                                                            | \$260.00                                                                                       |  |  |  |
| Confirmed                               |                                                                                                                                                                                                                        |                                                                                                |  |  |  |
|                                         | Helijet fares are fully Changeable / R                                                                                                                                                                                 | efundable up to                                                                                |  |  |  |
| 1 Passengers - Off-Peak                 | 5pm the day prior to departure.                                                                                                                                                                                        |                                                                                                |  |  |  |
| . Mike Farnworth, Male                  |                                                                                                                                                                                                                        |                                                                                                |  |  |  |
| 300000000000000000000000000000000000000 | After 5pm all next-day travel is non-refundable and only changeable for same-day travel. Any cancellations will                                                                                                        |                                                                                                |  |  |  |
| Add to Calendar                         |                                                                                                                                                                                                                        |                                                                                                |  |  |  |
| Personal Information                    | result in a non-refundable cancellation fee equal to the                                                                                                                                                               |                                                                                                |  |  |  |
|                                         | value of the one-way travel.  Failure to change 1 hour prior or check-in 20 minutes                                                                                                                                    |                                                                                                |  |  |  |
|                                         |                                                                                                                                                                                                                        |                                                                                                |  |  |  |
|                                         | randic to change I nour prior or che                                                                                                                                                                                   |                                                                                                |  |  |  |
|                                         | prior to departure will also result in                                                                                                                                                                                 |                                                                                                |  |  |  |
|                                         |                                                                                                                                                                                                                        | the cancellation of                                                                            |  |  |  |
|                                         | prior to departure will also result in                                                                                                                                                                                 | the cancellation of                                                                            |  |  |  |
|                                         | prior to departure will also result in any onward and/or return reservation                                                                                                                                            | the cancellation of                                                                            |  |  |  |
|                                         | prior to departure will also result in<br>any onward and/or return reservation<br>cancellation fees may apply)                                                                                                         | the cancellation of<br>ons (additional                                                         |  |  |  |
|                                         | prior to departure will also result in<br>any onward and/or return reservation<br>cancellation fees may apply)                                                                                                         | the cancellation of<br>ons (additional                                                         |  |  |  |
|                                         | prior to departure will also result in any onward and/or return reservation cancellation fees may apply)  COVID-19  All Flights Are Operated by Sikorsky                                                               | the cancellation of<br>ons (additional<br>S76 Helicopters with                                 |  |  |  |
|                                         | prior to departure will also result in any onward and/or return reservation cancellation fees may apply)  COVID-19  All Flights Are Operated by Sikorsky a 12 passenger capacity.                                      | the cancellation of<br>ons (additional<br>S76 Helicopters with<br>mandatory masks,             |  |  |  |
|                                         | prior to departure will also result in any onward and/or return reservation cancellation fees may apply)  COVID-19  All Flights Are Operated by Sikorsky a 12 passenger capacity.  COVID-19 Safety Protocols including | the cancellation of<br>ons (additional<br>S76 Helicopters with<br>mandatory masks,<br>n place. |  |  |  |