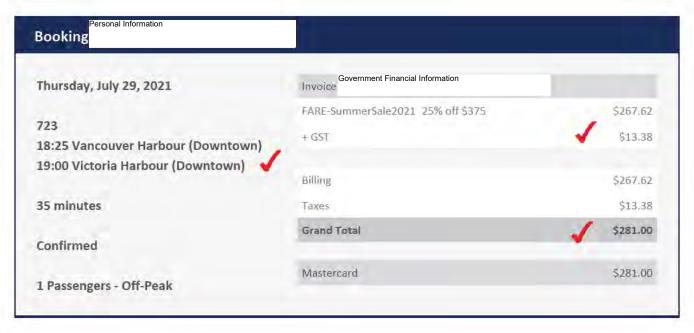

In Province Flights: \$ 4,213.32

Other Travel in Province: \$ 2,045.30

Out of Country Travel: \$ -

Out of Province Travel:

Total travel expenses paid this quarter: \$ 6,258.62

Travel expenses fiscal year-to-date: \$10,567.56

| Name<br>Famwor                                  | rth, Mike                                                                 |                                       |                                     |                                        |                    | Pe          | Employee I rsonal Information | D                  |                | e Num               |                            |       |               |
|-------------------------------------------------|---------------------------------------------------------------------------|---------------------------------------|-------------------------------------|----------------------------------------|--------------------|-------------|-------------------------------|--------------------|----------------|---------------------|----------------------------|-------|---------------|
| Client O                                        | rganization<br>Safety and S                                               |                                       | neral                               |                                        |                    |             | Job Title                     |                    |                | el Grou             |                            | le    |               |
| 5. Date (<br>2021/07                            | Completed<br>7/06                                                         |                                       | 6. Fiscal<br>2022                   | Year                                   | 7.                 | Special C   | heque Issue                   |                    | 8. Chequ       | ie Stul             | Infor                      | matio | n             |
| Type of                                         | Travel                                                                    |                                       | 14. Reas                            | on for Tra                             | vel                |             |                               |                    | Headqua        | arters              |                            |       |               |
| In Provi                                        |                                                                           |                                       |                                     | al Duties                              |                    |             |                               |                    | Vancou         | ver                 |                            |       |               |
|                                                 | ng Addres<br>28 Parliame                                                  |                                       |                                     | a. BC V8X                              | 1W4                |             |                               |                    |                |                     |                            |       |               |
| 16.<br>Travel                                   | 17.<br>*PCard                                                             | Places T                              |                                     |                                        | 18.<br>Personal    |             | 19.<br>Other                  | 20. & 21.<br>Meals | 22.            |                     | 20. & 21.<br>Miscellaneous |       | llaneous      |
| Dates                                           |                                                                           |                                       | Vehicle Use                         |                                        | Transport          |             | Lodging<br>Costs              | 0                  |                | 1                   |                            |       |               |
| 2021                                            | Destinati                                                                 |                                       | Start                               | End                                    | Km                 | Cost        | Costs                         | Cost               |                | The second second   | Cost                       |       | Describe      |
| 06/06<br>06/07                                  | Victoria                                                                  | Victoria (HJ                          | 1600<br>0001                        | 2359<br>2359                           | 70                 | 38.50       |                               | 36.00<br>61.00     |                | 21.43               |                            |       |               |
| 06/08                                           | Victoria                                                                  |                                       | 0001                                | 2359                                   | 1111111            | 0.00        |                               | 61.00              |                | 21.43               |                            |       |               |
| 06/09                                           | Victoria                                                                  |                                       | 0001                                | 2359                                   |                    | 0.00        |                               | 61.00              |                | 21.43               |                            |       |               |
| 06/10                                           | *Vic to Po                                                                | co (HJ)                               | 0001                                | 2000                                   |                    | 0.00        |                               | 61.00              |                | 21.43               |                            |       |               |
| 06/13                                           |                                                                           | Victoria (HJ                          |                                     | 2359                                   | 70                 | 38.50       |                               | 36.00              | 2              | 44.86               |                            |       |               |
| 06/14                                           | Victoria                                                                  | victoria (HJ                          | 0001                                | 2359                                   | 10                 | 0.00        |                               | 61.00              |                | 44.86               |                            |       |               |
| 06/15                                           | Victoria                                                                  |                                       | 0001                                | 2359                                   |                    | 0.00        | 1                             | 61.00              |                | 44.86               |                            |       |               |
| 06/16                                           | Victoria                                                                  |                                       | 0001                                | 2359                                   | 100                | 0.00        |                               | 61.00              |                | 44.86               |                            |       |               |
| 06/17                                           |                                                                           | o Poco (H.                            | 1000                                | 2000                                   | 1000               | 0.00        |                               | 61.00              |                | 11.00               | 1                          |       |               |
| With                                            |                                                                           |                                       |                                     |                                        |                    | 36.         | 37.                           | 38.                | 39.            | 05.40               | 40.                        | 0.00  | Claim Total   |
| 101ALS                                          | OF COLU                                                                   |                                       | 50.                                 |                                        | 51                 | \$ 77.0     | 0 \$ 0.00<br><b>2</b> .       | \$ 560.0           | ∪   \$18<br>5. | 65.16               | 5                          | 0.00  | \$ 2502.16    |
|                                                 | t Code                                                                    | 49.<br>Resp.                          |                                     | vice Line                              |                    | STOB S      | z.<br>Proje                   |                    |                | ior Co              | do                         | 11.1  | Amount        |
|                                                 | 010                                                                       | 15001                                 | 36                                  | 10000                                  |                    | 5701        | 15MT\                         |                    | Govern         | ier Co<br>ment Fina | ncial                      |       | \$ 77.00      |
|                                                 | 010                                                                       | 15001                                 |                                     | 10000                                  |                    | 5751        | 15MT                          | 12077              | Informat       |                     |                            |       | \$ 1865.16    |
|                                                 | 010                                                                       | 15001                                 |                                     | 10000                                  |                    | 5750        | 15MT                          |                    |                |                     |                            |       | \$ 560.00     |
|                                                 | 010                                                                       | 10001                                 |                                     | 10000                                  |                    | 0,00        | TOMES                         |                    |                |                     |                            |       | \$ 000.00     |
| Less Tra                                        | vel Advan                                                                 | ce                                    |                                     |                                        |                    | 0           |                               |                    |                |                     |                            |       |               |
|                                                 | 010                                                                       |                                       | 1                                   |                                        |                    |             |                               | - 1                | _              |                     | - 4                        | 54.   |               |
|                                                 |                                                                           |                                       |                                     |                                        |                    |             |                               | JNT DUE TO         | EMPLO          | YEE                 |                            | 54.   | \$ 2502.16    |
| - Certific<br>disburse<br>a result<br>for whice | loyee Sign<br>ed this trave<br>ements mad<br>of travel on<br>th I have no | el expense<br>de and/or a<br>governme | claim is a<br>llowance<br>nt busine | true state<br>s to which<br>ss as deta | l am er<br>iled ab | ntitled as  | Print Name                    |                    |                | Date                | Signed                     |       |               |
| party.                                          |                                                                           |                                       | 1 1-                                |                                        | ***                |             |                               |                    |                |                     | 0.                         |       |               |
| - Certific                                      | nding Auth<br>ed correct p<br>stration Act                                | oursuant to                           | section 3                           | 2 & 33 of t                            | ail)<br>he Fina    | ancial      | Print Name                    | •                  |                | Date                | Signe                      | d     |               |
| - Requis                                        | ment Authorsition for pastration Act.                                     | yment purs                            | suant to s                          | ection 32 o                            | of the F           | 1.W. W. 17. | Print Name                    |                    |                |                     | Signe                      |       | tv ARCS 1740- |