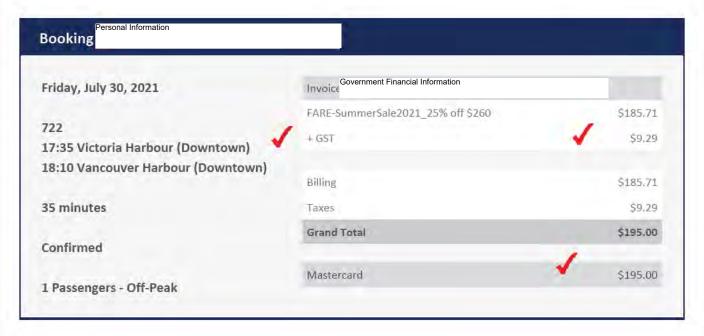

In Province Flights: \$ 4,213.32

Other Travel in Province: \$ 2,045.30

Out of Country Travel: \$ -

Out of Province Travel:

Total travel expenses paid this quarter: \$ 6,258.62

Travel expenses fiscal year-to-date: \$10,567.56

| Name<br>Famwor                                  | rth, Mike                                                                 |                                       |                                     |                                        |                    | Pe          | Employee I rsonal Information | D                  |                | e Num               |                            |       |               |
|-------------------------------------------------|---------------------------------------------------------------------------|---------------------------------------|-------------------------------------|----------------------------------------|--------------------|-------------|-------------------------------|--------------------|----------------|---------------------|----------------------------|-------|---------------|
| Client O                                        | rganization<br>Safety and S                                               |                                       | neral                               |                                        |                    |             | Job Title                     |                    |                | el Grou             |                            | le    |               |
| 5. Date (<br>2021/07                            | Completed<br>7/06                                                         |                                       | 6. Fiscal<br>2022                   | Year                                   | 7.                 | Special C   | heque Issue                   |                    | 8. Chequ       | ie Stul             | Infor                      | matio | n             |
| Type of                                         | Travel                                                                    |                                       | 14. Reas                            | on for Tra                             | vel                |             |                               |                    | Headqua        | arters              |                            |       |               |
| In Provi                                        |                                                                           |                                       |                                     | al Duties                              |                    |             |                               |                    | Vancou         | ver                 |                            |       |               |
|                                                 | ng Addres<br>28 Parliame                                                  |                                       |                                     | a. BC V8X                              | 1W4                |             |                               |                    |                |                     |                            |       |               |
| 16.<br>Travel                                   | 17.<br>*PCard                                                             | Places T                              |                                     |                                        | 18.<br>Personal    |             | 19.<br>Other                  | 20. & 21.<br>Meals | 22.            |                     | 20. & 21.<br>Miscellaneous |       | llaneous      |
| Dates                                           |                                                                           |                                       | Vehicle Use                         |                                        | Transport          |             | Lodging<br>Costs              | 0                  |                | 1                   |                            |       |               |
| 2021                                            | Destinati                                                                 |                                       | Start                               | End                                    | Km                 | Cost        | Costs                         | Cost               |                | The second second   | Cost                       |       | Describe      |
| 06/06<br>06/07                                  | Victoria                                                                  | Victoria (HJ                          | 1600<br>0001                        | 2359<br>2359                           | 70                 | 38.50       |                               | 36.00<br>61.00     |                | 21.43               |                            |       |               |
| 06/08                                           | Victoria                                                                  |                                       | 0001                                | 2359                                   | 1111111            | 0.00        |                               | 61.00              |                | 21.43               |                            |       |               |
| 06/09                                           | Victoria                                                                  |                                       | 0001                                | 2359                                   |                    | 0.00        |                               | 61.00              |                | 21.43               |                            |       |               |
| 06/10                                           | *Vic to Po                                                                | co (HJ)                               | 0001                                | 2000                                   |                    | 0.00        |                               | 61.00              |                | 21.43               |                            |       |               |
| 06/13                                           |                                                                           | Victoria (HJ                          |                                     | 2359                                   | 70                 | 38.50       |                               | 36.00              | 2              | 44.86               |                            |       |               |
| 06/14                                           | Victoria                                                                  | victoria (HJ                          | 0001                                | 2359                                   | 10                 | 0.00        |                               | 61.00              |                | 44.86               |                            |       |               |
| 06/15                                           | Victoria                                                                  |                                       | 0001                                | 2359                                   |                    | 0.00        | 1                             | 61.00              |                | 44.86               |                            |       |               |
| 06/16                                           | Victoria                                                                  |                                       | 0001                                | 2359                                   | 100                | 0.00        |                               | 61.00              |                | 44.86               |                            |       |               |
| 06/17                                           |                                                                           | o Poco (H.                            | 1000                                | 2000                                   | 1000               | 0.00        |                               | 61.00              |                | 11.00               | 1                          |       |               |
| With                                            |                                                                           |                                       |                                     |                                        |                    | 36.         | 37.                           | 38.                | 39.            | 05.40               | 40.                        | 0.00  | Claim Total   |
| 101ALS                                          | OF COLU                                                                   |                                       | 50.                                 |                                        | 51                 | \$ 77.0     | 0 \$ 0.00<br><b>2</b> .       | \$ 560.0           | ∪   \$18<br>5. | 65.16               | 5                          | 0.00  | \$ 2502.16    |
|                                                 | t Code                                                                    | 49.<br>Resp.                          |                                     | vice Line                              |                    | STOB S      | z.<br>Proje                   |                    |                | ior Co              | do                         | 11.1  | Amount        |
|                                                 | 010                                                                       | 15001                                 | 36                                  | 10000                                  |                    | 5701        | 15MT\                         |                    | Govern         | ier Co<br>ment Fina | ncial                      |       | \$ 77.00      |
|                                                 | 010                                                                       | 15001                                 |                                     | 10000                                  |                    | 5751        | 15MT                          | 12077              | Informat       |                     |                            |       | \$ 1865.16    |
|                                                 | 010                                                                       | 15001                                 |                                     | 10000                                  |                    | 5750        | 15MT                          |                    |                |                     |                            |       | \$ 560.00     |
|                                                 | 010                                                                       | 10001                                 |                                     | 10000                                  |                    | 0,00        | TOMES                         |                    |                |                     |                            |       | \$ 000.00     |
| Less Tra                                        | vel Advan                                                                 | ce                                    |                                     |                                        |                    | 0           |                               |                    |                |                     |                            |       |               |
|                                                 | 010                                                                       |                                       | 1                                   |                                        |                    |             |                               | - 1                | _              |                     | - 4                        | 54.   |               |
|                                                 |                                                                           |                                       |                                     |                                        |                    |             |                               | JNT DUE TO         | EMPLO          | YEE                 |                            | 54.   | \$ 2502.16    |
| - Certific<br>disburse<br>a result<br>for whice | loyee Sign<br>ed this trave<br>ements mad<br>of travel on<br>th I have no | el expense<br>de and/or a<br>governme | claim is a<br>llowance<br>nt busine | true state<br>s to which<br>ss as deta | l am er<br>iled ab | ntitled as  | Print Name                    |                    |                | Date                | Signed                     |       |               |
| party.                                          |                                                                           |                                       | 1 1-                                |                                        | ***                |             |                               |                    |                |                     | 0.                         |       |               |
| - Certific                                      | nding Auth<br>ed correct p<br>stration Act                                | oursuant to                           | section 3                           | 2 & 33 of t                            | ail)<br>he Fina    | ancial      | Print Name                    | •                  |                | Date                | Signe                      | d     |               |
| - Requis                                        | ment Authorsition for pastration Act.                                     | yment purs                            | suant to s                          | ection 32 o                            | of the F           | 1.W. W. 17. | Print Name                    |                    |                |                     | Signe                      |       | tv ARCS 1740- |