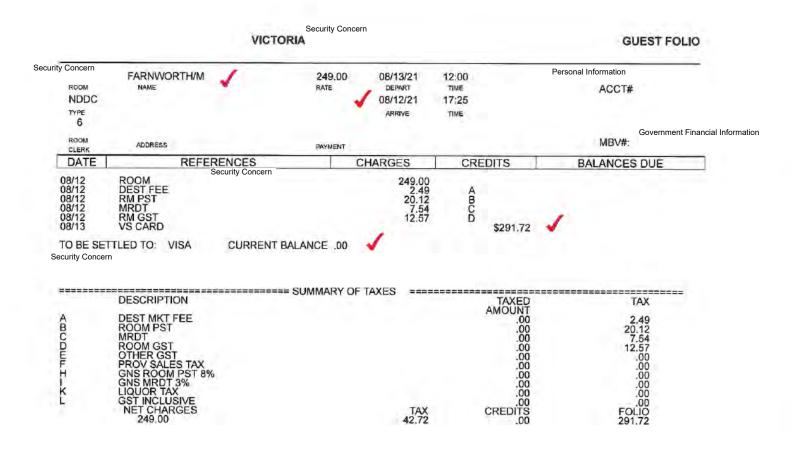

### **GUEST FOLIO**

| ROOM NKNC TYPE 19                                                                                                                               | FARNWORTH/M<br>NAME                                                                                                                                                                        |                                     | 189.00<br>RATE | 06/10/21<br>DEPART<br>06/06/21<br>ARRIVE                                                                                                                                 | 12:00<br>TIME<br>18:24<br>TIME   | Personal Information |
|-------------------------------------------------------------------------------------------------------------------------------------------------|--------------------------------------------------------------------------------------------------------------------------------------------------------------------------------------------|-------------------------------------|----------------|--------------------------------------------------------------------------------------------------------------------------------------------------------------------------|----------------------------------|----------------------|
| ROOM<br>CLERK                                                                                                                                   | ADDRESS                                                                                                                                                                                    |                                     | PAYMENT        |                                                                                                                                                                          |                                  |                      |
| DATE                                                                                                                                            | REFE                                                                                                                                                                                       | RENCES                              |                | CHARGES                                                                                                                                                                  | CREDITS                          | BALANCES DUE         |
| 06/06 06/06 06/06 06/06 06/06 06/07 06/07 06/07 06/07 06/07 06/08 06/08 06/08 06/08 06/08 06/08 06/09 06/09 06/09 06/09 06/09 06/09 06/09 06/09 | ROOM DEST FEE RM PST MRDT RM GST VS CARD TLED TO: VISA | Personal Information  CURRENT BALAN | ICE 00         | 189.00<br>1.89<br>15.27<br>5.73<br>9.54<br>189.00<br>1.89<br>15.27<br>5.73<br>9.54<br>189.00<br>1.89<br>15.27<br>5.73<br>9.54<br>189.00<br>1.89<br>15.27<br>5.73<br>9.54 | A B C D A B C D A B C D \$885.72 | 2                    |

|            | DESCRIPTION SUMMARY OF TAXES                                                                                                         | 5000000      | TAXED                                         | TAX                                                                                          |
|------------|--------------------------------------------------------------------------------------------------------------------------------------|--------------|-----------------------------------------------|----------------------------------------------------------------------------------------------|
| ABCDEFH-KL | DEST MKT FEE ROOM PST MRDT ROOM GST OTHER GST PROV SALES TAX GNS ROOM PST 8% GNS MRDT 3% LIQUOR TAX GST INCLUSIVE NET CHARGES 756.00 | TAX<br>29.72 | AMOUNT .00 .00 .00 .00 .00 .00 .00 .00 .00 .0 | 7.56<br>61.08<br>22.92<br>38.16<br>.00<br>.00<br>.00<br>.00<br>.00<br>.00<br>FOLIO<br>885.72 |