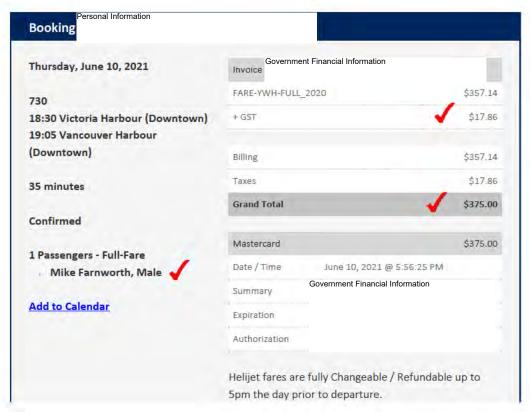

From: passengerservices@helijet.com

o: Hunt Charlotte PSSG:EX

Subject: Thank you for choosing to take off with Helijet!

Date: June 10, 2021 5:57:11 PM
Attachments: Personal Information

Device MALL) This email came from an external source. Only open attachments or links that you are expecting from a known sender.

Please review your reservation below.

If you have any questions or concerns regarding your reservation please call us at Helijet Reservations 1.800.665.4354.

passengerservices@helijet.com

Subject:

Hunt Charlotte PSSG:EX
Thank you for choosing to take off with Helijet!