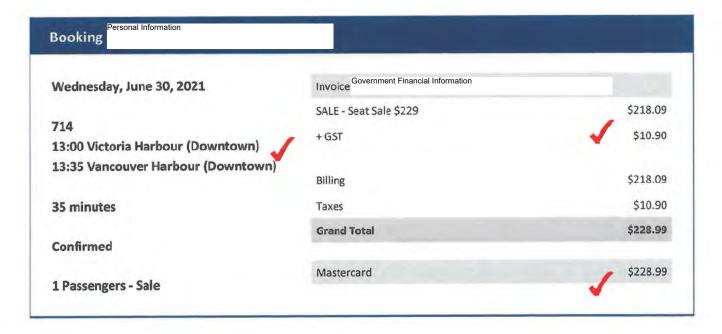

| Tuesday, June 29, 2021                    | Invoice Government Financial Information |            |
|-------------------------------------------|------------------------------------------|------------|
|                                           | FARE-CHILD2020                           | \$103.81   |
| 727<br>17:30 Vancouver Harbour (Downtown) | FARE-YWH-OffPeak_2020                    | \$247.62   |
| 18:05 Victoria Harbour (Downtown)         | FARE-1stCHILDFREE2020                    | (\$103.81) |
| •                                         | + GST                                    | \$12.38    |
| 35 minutes                                |                                          |            |
|                                           | Billing                                  | \$247.62   |
| Confirmed                                 | Taxes                                    | \$12.38    |

#### Makayla Ronaldson, Child Melanie Mark, Female

#### Add to Calendar

Personal Information

Mastercard \$260.00

Government Financial Information

Date / Time

June 29, 2021 @ 4:53:19 PM

Summary

Expiration