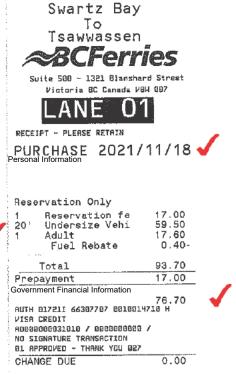

Production \*\*\* Copyright © Government of British Columbia

Ministry Spending Authority ARCS 1240-20 Ministry Payment Authority ARCS 1050-06

Audited by PL Dec 06-21

| Created On          | Author                           | Note                                                                                              |
|---------------------|----------------------------------|---------------------------------------------------------------------------------------------------|
| 2021/11/04 14:52:22 | Duncan, Kate<br>Security Concern | 10.31 Drove to airport flight to YYJ,lodging 139.42                                               |
|                     | Kate.Duncan@gov.bc.ca            | 11.01 Victoria, lodging 139.42<br>11.02 Vicoria, Lodging 139.42<br>11.03 Victoria, Lodging 139.42 |
|                     |                                  | 11.03 will claim ferry on future claim                                                            |

Security Concern

|                        |                                | Booking Holder                     |                    |
|------------------------|--------------------------------|------------------------------------|--------------------|
|                        | y Bains<br>50) 953-0910        |                                    | 4                  |
|                        | Provide bookin                 | g reference number to ticket agent |                    |
|                        | DEPARTS                        | TIME/DATE                          | I                  |
| Vancouver (Tsawwassen) |                                | 11:00 AM24/Oct/2021                |                    |
| ARRIVES                |                                | TIME/DATE                          |                    |
| Victoria (Swartz Bay)  |                                | 12:35 PM24/Oct/2021                |                    |
| Fare                   | type: Reservation Only         |                                    | на спол на конциа. |
|                        | : Spirit of British Columbia   |                                    |                    |
|                        | Fa                             | are Information                    |                    |
| 1x                     | 20 ft. (6.10 m) Under height p | assenger vehicle                   | \$59.20            |
| 1x                     | 12+ years                      |                                    | \$17.50            |
|                        | Reservation fee due now, far   | es due at terminal                 | \$17.00            |
|                        | Total                          |                                    | \$93.70            |
|                        | Amount paid                    |                                    | \$17.00            |
| -                      |                                |                                    |                    |