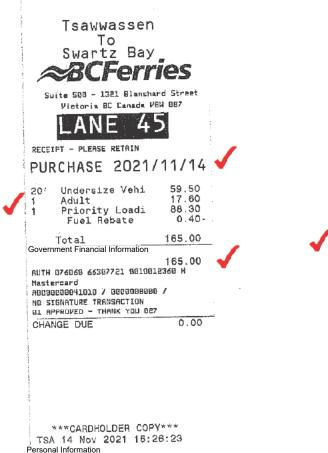

Production \*\*\* Copyright © Government of British Columbia

Ministry Spending Authority ARCS 1240-20 Ministry Payment Authority ARCS 1050-06

Audited by PL Nov 30-21

| Created On          | Author                            | Note                                                                                                                                                                                                                 |
|---------------------|-----------------------------------|----------------------------------------------------------------------------------------------------------------------------------------------------------------------------------------------------------------------|
| 2021/11/25 15:08:27 | Duncan, Kate<br>(Security Concern | 11.14- Drove Surrey to ferry 32km. Ferry to<br>Vic. Drive Ferry to Vic 35 km. Lodging,                                                                                                                               |
|                     | kate.Duncan@góv.bc.ca             | 139.42. DI<br>11.15 Victoria- Lodging 139.42, BLDI<br>11.16 Victoria- Lodging 139.42, BLDI<br>11.17 Victoria- Lodging 139.42, BLDI<br>11.18 Drove Leg to Ferry 35km. Ferry to<br>Van. Drove Ferry to home 32km. BLDI |

\$76.70