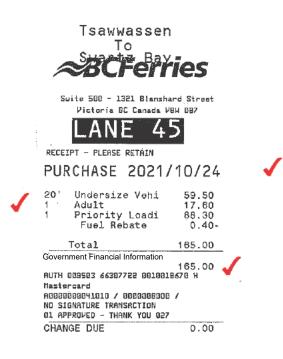

#### **RECEIPT – PLEASE RETAIN**

Date issued: Booked by: 08/Oct/2021 12:11:44 PM BC FERRIES PUBLIC WEBSITE

Booking number(s): GST number: Personal Information 894623206

Purchase amount: Card type: Card ending: Authorization #:

\$17.00 MasterCard Government Financial Information

British Columbia Ferry Services Inc.Customer Service CentreSuite 500 – 1321 Blanshard Street, Victoria BC, V8W 0B71-888-BC-FERRY (1-888-223-3779)bcferries.com