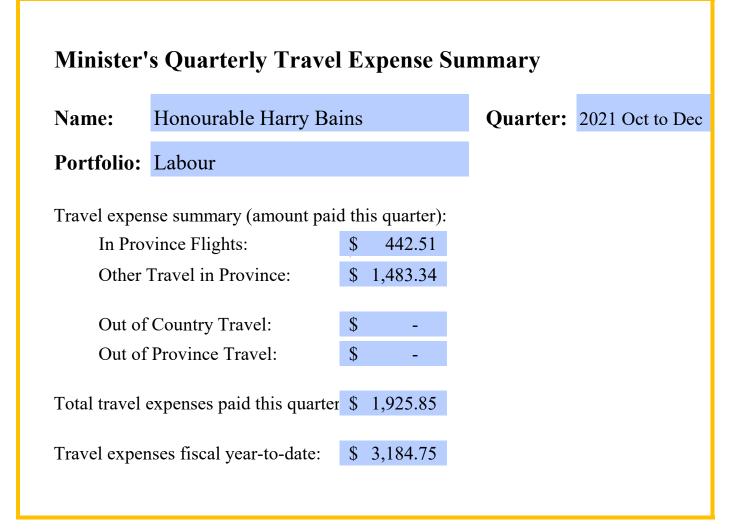

### **Travel Voucher (Restricted Use)**

Control No.

E133958 Freedom of Information and Protection of Privacy: The personal information you are providing is collected for the purposes of travel expense administration and under the authority of the Financial Administration Act. The collection, use and disclosure of personal information is in accordance with the Freedom of Information and Protection of Privacy Act. If you have any questions regarding this collection, please contact your Ministry's Director/Manager of Information and Privacy. Phone Number Name Employee ID Bains, Harry (250) 953-0910 **Client Organization** Job Title Travel Group Code Labour Δ 5. Date Completed 6. Fiscal Year 7. Special Cheque Issue 8. Cheque Stub Information 2021/09/13 2022 14. Reason for Travel Type of Travel Headquarters In Province Cabinet Retreat Surrey 12. Mailing Address for Cheque 20. & 21. 22. 20. & 21. 16. 17. 18. 55 KMS 19. Travel **Places Travelled** Personal Other Meals Miscellaneous Vehicle Use Transport Dates Lodging Destination Start End Cost Costs Cost Costs Cost Describe 2021 Km 09/08 sur-Vancouver 09/09 VAN-Surrey 0700 2000 40 22 00 175.08 45 24 Parking 22.00 0700 1800 40 37. Claim Total 36 38. 39 40. TOTALS OF COLUMNS \$44.00 \$ 0.00 \$ 0.00 \$ 175.08 \$45.24 \$264.32 48. 50. 52. 49 51. 45. **Client Code** Supplier Code Personal Information STOB Resp. Service Line Project Amount 51MTVNC 127 51608 52080 -<del>570</del>1 5702 \$264.32 127 127 127 Less Travel Advance 127 54. AMOUNT DUE TO EMPLOYEE \$264.32 Print Name 45. Employee Signature (See Audit Trail) Date Signed - Certified this travel expense claim is a true statement of disbursements made and/or allowances to which I am entitled as a result of travel on government business as detailed above and for which I have not been and will not be reimbursed by any other party. 56. Spending Authority Signature (See Audit Trail) Print Name Date Signed - Certified correct pursuant to section 32 & 33 of the Financial Administration Act and related policies. 57. Payment Authority Signature (See Audit Trail) Print Name Date Signed - Requisition for payment pursuant to section 32 of the Financial Administration Act. FIN 10 (EFI-F0012 v2.6.1) Production \*\*\* Copyright © Government of British Columbia Ministry Spending Authority ARCS 1240-20