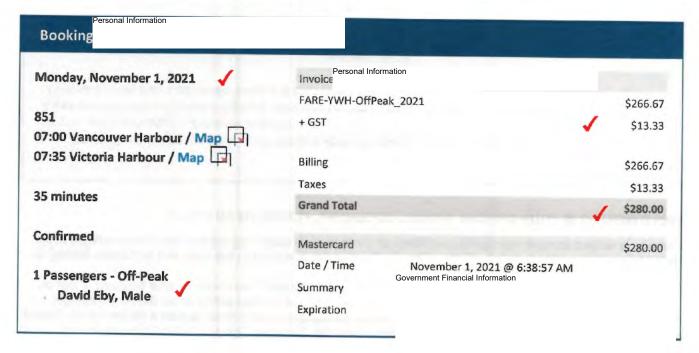

#### Notes for Travel Voucher (Restricted Use) E133984 for Eby, David

#### 1 note(s) returned.

| Created On          | Author                                                            | Note                                                                                                                                                                                                                                                                     |
|---------------------|-------------------------------------------------------------------|--------------------------------------------------------------------------------------------------------------------------------------------------------------------------------------------------------------------------------------------------------------------------|
| 2021/09/22 10:41:33 | Nanninga, Tanera<br>Security Concern<br>Tanera.Nanninga@gov.bc.ca | 09/07/2021 Vic-Van Taxi \$9.00 (part of travel claimed on Voucher E133933) 09/10/2021 Vancouver parking \$19.00 09/14/2021 Vancouver Parking \$19.00 09/16/2021 Vancouver Parking \$19.00 + \$23.00 09/20/2021 Van-Vic-Van HJ flight on AC pcard, lunch per diem \$12.50 |