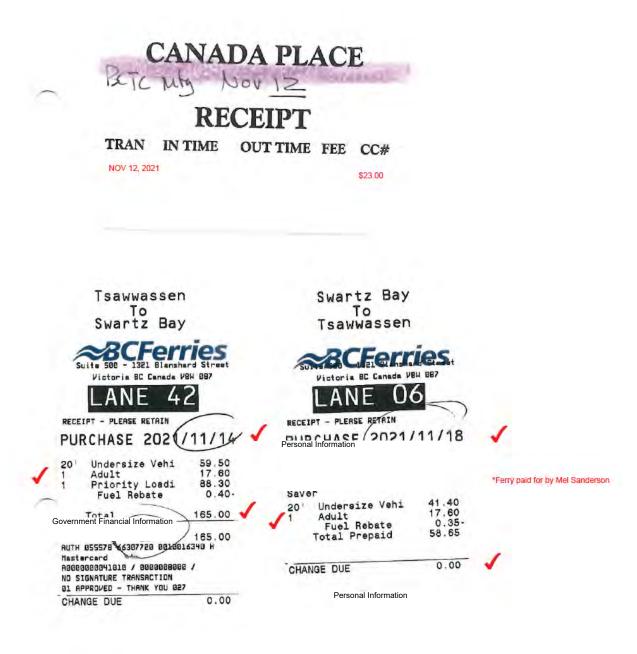

#### Notes for Travel Voucher (Restricted Use) E134358 for Whiteside, Jennifer

| Created On          | Author                           | Note                                                                                                                                                                                                                                                                                                                                             |
|---------------------|----------------------------------|--------------------------------------------------------------------------------------------------------------------------------------------------------------------------------------------------------------------------------------------------------------------------------------------------------------------------------------------------|
| 2021/12/17 09:47:52 | Waters, Leah<br>Security Concern | 11/01: NW> Vic, Hel jet (PCARD), per dier<br>11/02: Vic, per diem                                                                                                                                                                                                                                                                                |
|                     | Leah.Waters@gov.bc.ca            | 11/03: Vic, per diem<br>11/04: NW>Vic, Helijet (PCARD), per dien<br>11/12: NW>Van, personal vehicle use, per<br>diem, parking<br>11/14: NW>Vic, personal vehicle use, fern<br>per diem<br>11/15: Vic, per diem<br>11/16: Vic, per diem<br>11/17: Vic, per diem<br>11/18: Vic>NW, personal vehicle use, fern<br>(paid by Mel Sanderson), per diem |