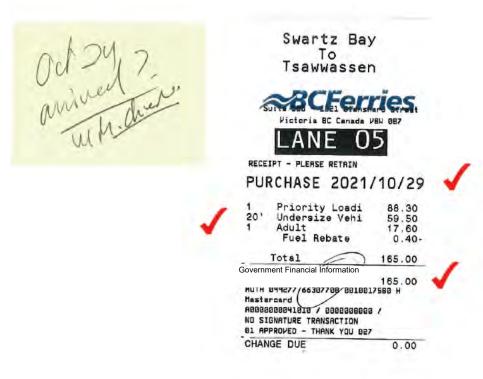

Swartz Bay To Tsawwassen

RECEIPT - PLEASE RETAIN PURCHASE 2021/09/29 Personal Information

| Rese                   | rvation Only                                                                                       |                                  |
|------------------------|----------------------------------------------------------------------------------------------------|----------------------------------|
| 1<br>20'<br>1          | Reservation fe<br>Undersize Vehi<br>Adult<br>Fuel Rebate                                           | 17.00<br>59.50<br>17.60<br>0.40- |
| 12                     | Total                                                                                              | 93.70                            |
| Prep<br>Gover          | ayment<br>nment Financial                                                                          | 17.00                            |
| Inform                 | ation                                                                                              | 76.70                            |
| VISA<br>A0000<br>VERIF | 05/9/P 66307/08 001001<br>CREDIT<br>000831010 / 0080008000<br>IED BY PIN<br>PROVED - THANK YOU 027 | 4918 C                           |
| CHAN                   | GE DUE                                                                                             | 0.00                             |
|                        |                                                                                                    |                                  |