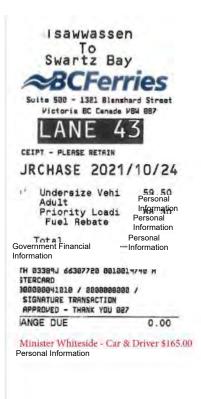

Swartz Bay To Tsawwassen

RECEIPT - PLEASE RETAIN PURCHASE 2021/11/25 Personal Information

| 20'<br>1     | Undersize Vehi<br>Adult<br>Fuel Rebate<br>Total Prepaid   | 41.40<br>17.60<br>0.35-<br>58.65 |
|--------------|-----------------------------------------------------------|----------------------------------|
| CHAN         |                                                           | 0.00                             |
|              | 6                                                         |                                  |
|              |                                                           |                                  |
|              | -                                                         |                                  |
|              | LA                                                        |                                  |
| SWB<br>Perso | ***CUSTOMER COPY**<br>25 Nov 2021 8:35<br>nal Information | **                               |