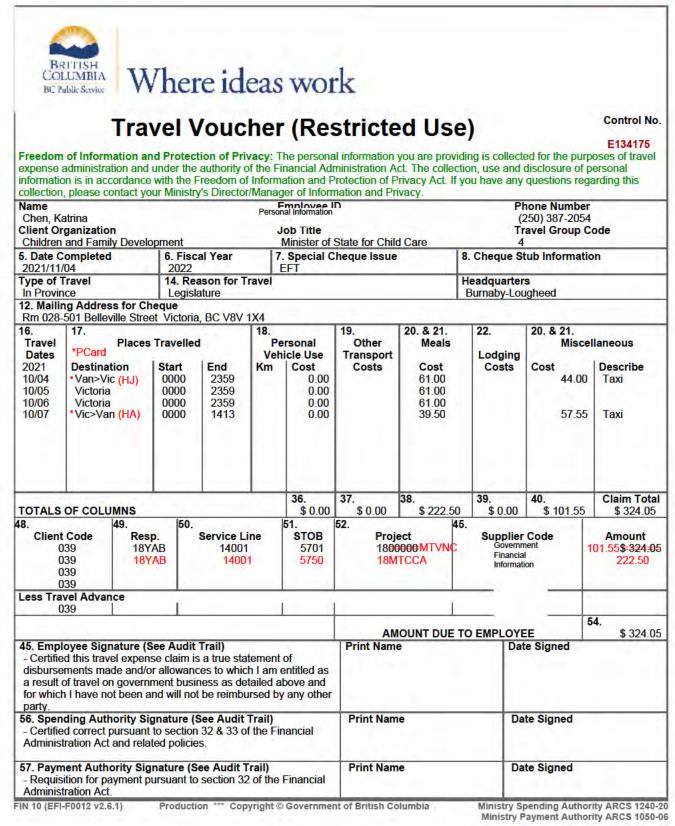

Audited 2021Dec07 SLP

| Created On          | Author                                                                        | Note                                                                                                                                                                                                                                                                                                                                   |
|---------------------|-------------------------------------------------------------------------------|----------------------------------------------------------------------------------------------------------------------------------------------------------------------------------------------------------------------------------------------------------------------------------------------------------------------------------------|
| 2021/11/04 12:08:03 | Wilson, Cherie<br>Government Financial Information<br>Cherie.Wilson@gov.bc.ca | 10/04/21 Minister took a taxi from home Burr<br>> Van to fly (Hel jet) to Victoria for Session<br>and meetings<br>10/04/21 - 10/7/21 Minister was in Victoria<br>for Session and Meetings<br>10/07/21 Minister took a taxi from Legislature<br>to Harbour air to fly to Vancouver then took<br>another taxi from Van> Burn to go home. |

#### Notes for Travel Voucher (Restricted Use) E134175 for Chen, Katrina

Production \*\*\* Copyright © Government of British Columbia