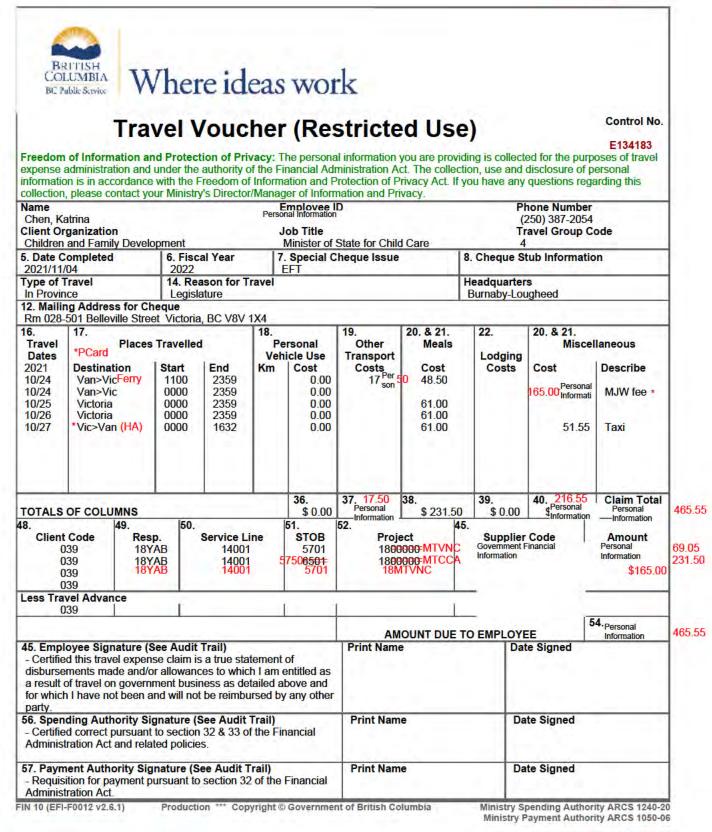

INVOICE #                                 | B0119                |
| RECEIPT NU                                | MBER                 |
| H85012342                                 | -001-916-007-0       |
|                                           |                      |
| PURCHASE                                  |                      |
| AMOUNT                                    | \$66.25              |
| TIP                                       | Personal Information |
| 1. C. |                      |
| TOTAL                                     |                      |

MASTERCARD A000000041010 55116EB42B5D1B90 -000800000-

# APPROVED

01-027 AUTH# 06513J THANK YOU

NO SIGNATURE REQUIRED

CARDHOLDER COPY

IMPORTANT - RETAIN THIS COPY FOR YOUR RECORDS

# \*DUPLICATE\*

CF22EXESLP19



\*Pre-GST amount \$158.65 to be JV'ed to ED

Audited 2021Dec07 SLP

| Created On          |                                                      | Author | Note                                                                                                                                                                                                                                                                    |
|---------------------|------------------------------------------------------|--------|-------------------------------------------------------------------------------------------------------------------------------------------------------------------------------------------------------------------------------------------------------------------------|
| 2021/11/04 15:38:17