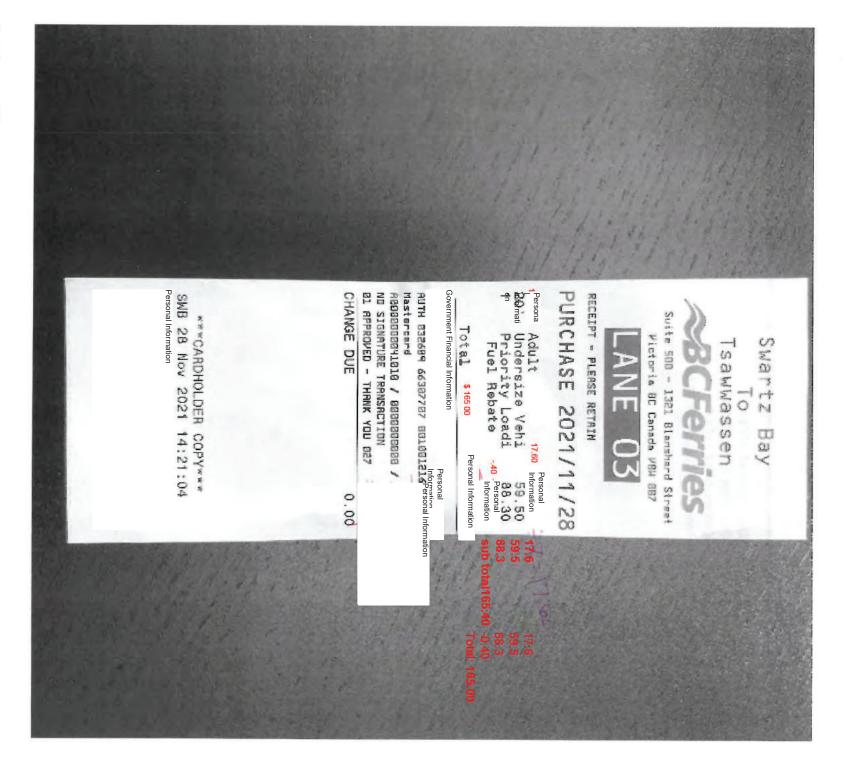

### Swartz Bay Tsawwassen

RECEIPT - PLEASE RETAIN

## PURCHASE 2021/10/13 -

20, Priority Loadi 20' Undersize Vehi 1 Adult Fuel Rebate 59.50 17.60

165,00

Total

Master Card

\*\*\*GovernmentFinancial

165.00 \*

nuTHIN6903240063387787 8018819288 #

Hastercard
Personal Information, 88888888888 .
ND SIGNATURE TRANSACTION
81 APPROVED - THANK YOU 827

CHANGE DUE 0.00

> Suite 508 - 1321 Blanshard Street To Swartz Bay Tsawwassen ANE 41

RECEIPT - FLE IS ZETTIN