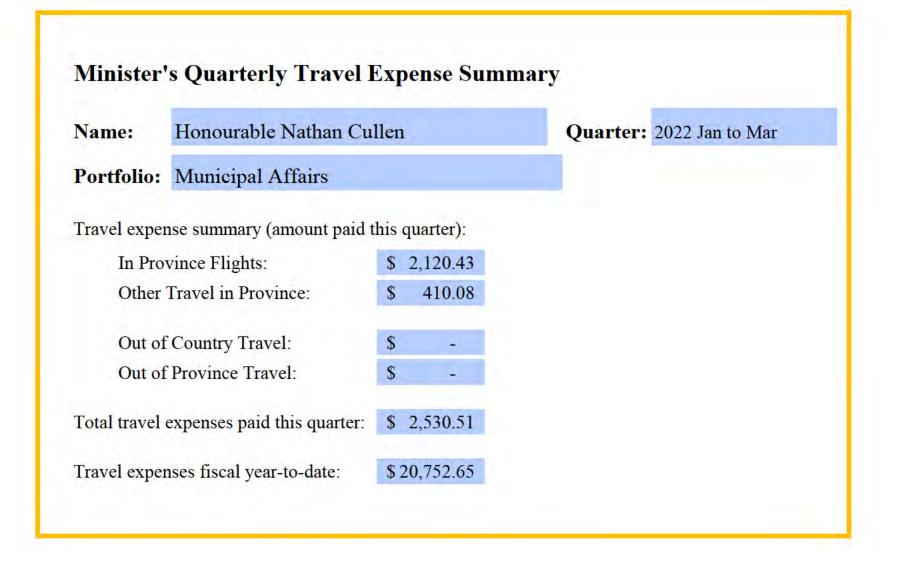

NR22EXECHJ06

# Where ideas work

# **Travel Voucher (Restricted Use)**

Control No.

E134380 Freedom of Information and Protection of Privacy: The personal information you are providing is collected for the purposes of travel expense administration and under the authority of the Financial Administration Act. The collection, use and disclosure of personal information is in accordance with the Freedom of Information and Protection of Privacy Act. If you have any questions regarding this collection, please contact your Ministry's Director/Manager of Information and Privacy.

|                                                                                      | Nathan<br>rganization<br>, Lands, Natural Re                                                                                                                                                                                                                                                                                                                                                                                                                                                                                                                                                                                                                                                                                                                                                                                                                                                                                                                                                                                                                                                                                                                                                                                                                                                                                                                                                                                                                                                                                                                                                                                                                                                                                                                                                                                                                                                                                                                                                                                                                                                                                                                                                                                                                                                                                                                                                                                                                                                                                                                                                         | source Op                                                                                                                                                      | perations                                                   | and R                | ural Dev                                                                    |                                    | Pe                                                                      | mploy<br>ersonal<br>formation<br>ob Titl<br>Ministe | e                                           | (77)                                                 | ne Nur<br>8) 974-<br>vel Gro |                                              |
|--------------------------------------------------------------------------------------|------------------------------------------------------------------------------------------------------------------------------------------------------------------------------------------------------------------------------------------------------------------------------------------------------------------------------------------------------------------------------------------------------------------------------------------------------------------------------------------------------------------------------------------------------------------------------------------------------------------------------------------------------------------------------------------------------------------------------------------------------------------------------------------------------------------------------------------------------------------------------------------------------------------------------------------------------------------------------------------------------------------------------------------------------------------------------------------------------------------------------------------------------------------------------------------------------------------------------------------------------------------------------------------------------------------------------------------------------------------------------------------------------------------------------------------------------------------------------------------------------------------------------------------------------------------------------------------------------------------------------------------------------------------------------------------------------------------------------------------------------------------------------------------------------------------------------------------------------------------------------------------------------------------------------------------------------------------------------------------------------------------------------------------------------------------------------------------------------------------------------------------------------------------------------------------------------------------------------------------------------------------------------------------------------------------------------------------------------------------------------------------------------------------------------------------------------------------------------------------------------------------------------------------------------------------------------------------------------|----------------------------------------------------------------------------------------------------------------------------------------------------------------|-------------------------------------------------------------|----------------------|-----------------------------------------------------------------------------|------------------------------------|-------------------------------------------------------------------------|-----------------------------------------------------|---------------------------------------------|------------------------------------------------------|------------------------------|----------------------------------------------|
| 5. Date                                                                              | Completed                                                                                                                                                                                                                                                                                                                                                                                                                                                                                                                                                                                                                                                                                                                                                                                                                                                                                                                                                                                                                                                                                                                                                                                                                                                                                                                                                                                                                                                                                                                                                                                                                                                                                                                                                                                                                                                                                                                                                                                                                                                                                                                                                                                                                                                                                                                                                                                                                                                                                                                                                                                            |                                                                                                                                                                | al Year                                                     |                      |                                                                             | al Cheque                          | Issue                                                                   |                                                     | B. Che                                      | que Stub in                                          | nforma                       | tion                                         |
| 2022/01<br>Type of<br>In Provi                                                       | Travel<br>nce                                                                                                                                                                                                                                                                                                                                                                                                                                                                                                                                                                                                                                                                                                                                                                                                                                                                                                                                                                                                                                                                                                                                                                                                                                                                                                                                                                                                                                                                                                                                                                                                                                                                                                                                                                                                                                                                                                                                                                                                                                                                                                                                                                                                                                                                                                                                                                                                                                                                                                                                                                                        | 14. Re<br>Cabin                                                                                                                                                | ason for<br>et in Victo                                     |                      |                                                                             |                                    |                                                                         | þ                                                   | Heado<br>Stikin                             | quarters<br>e                                        |                              |                                              |
| 12. Maili<br>PO Box                                                                  | ing Address for Ch<br>9006 Stn Prov Gov                                                                                                                                                                                                                                                                                                                                                                                                                                                                                                                                                                                                                                                                                                                                                                                                                                                                                                                                                                                                                                                                                                                                                                                                                                                                                                                                                                                                                                                                                                                                                                                                                                                                                                                                                                                                                                                                                                                                                                                                                                                                                                                                                                                                                                                                                                                                                                                                                                                                                                                                                              | eque<br>Victoria                                                                                                                                               | BC V8M                                                      | 913                  |                                                                             |                                    |                                                                         |                                                     |                                             |                                                      |                              |                                              |
| 16.<br>Travel<br>Dates<br>2021<br>12/13<br>12/14<br>12/15<br>12/16<br>12/17<br>12/24 | 17.                                                                                                                                                                                                                                                                                                                                                                                                                                                                                                                                                                                                                                                                                                                                                                                                                                                                                                                                                                                                                                                                                                                                                                                                                                                                                                                                                                                                                                                                                                                                                                                                                                                                                                                                                                                                                                                                                                                                                                                                                                                                                                                                                                                                                                                                                                                                                                                                                                                                                                                                                                                                  | Start         1600           0700         0700           0700         0700           0700         0700           0700         0700           0700         0700 | End<br>2359<br>2359<br>2359<br>2359<br>2359<br>2359<br>1600 | 18.<br>Pe            | ersonal<br>icle Use<br>Cost<br>0.00<br>0.00<br>0.00<br>0.00<br>0.00<br>0.00 | 19.<br>Other<br>Transport<br>Costs | 20. & 21.<br>Meals<br>Cost<br>36.00<br>61.00<br>61.00<br>61.00<br>27.00 | Co<br>12<br>12<br>12                                | ging<br>sts<br>9.01<br>9.01<br>9.01<br>9.01 |                                                      |                              |                                              |
| TOTAL                                                                                | *=Pcard                                                                                                                                                                                                                                                                                                                                                                                                                                                                                                                                                                                                                                                                                                                                                                                                                                                                                                                                                                                                                                                                                                                                                                                                                                                                                                                                                                                                                                                                                                                                                                                                                                                                                                                                                                                                                                                                                                                                                                                                                                                                                                                                                                                                                                                                                                                                                                                                                                                                                                                                                                                              | -                                                                                                                                                              | -                                                           | -                    | <b>36.</b><br>\$ 0.00                                                       | <b>37.</b><br>\$ 0.00              | <b>38.</b><br>\$ 246.00                                                 | 39.                                                 | 16.04                                       | <b>40.</b><br>\$ 99.41                               |                              | Claim Total<br>\$ 861.45                     |
| 48.<br>Clien                                                                         | 49.<br>128 710<br>128 710 | 05<br>05                                                                                                                                                       | Service<br>4000<br>4000<br>4000                             | )1<br>)1             | 51.<br>570<br>570<br>575<br>575                                             | 52.<br>B<br>12<br>11               | Project<br>7100000<br>71MTCCA<br>71MTCCA                                |                                                     | 5.                                          | J 99.41     Government     Financial     Information | le<br>                       | Amount<br>\$ 99.41<br>\$ 516.04<br>\$ 246.00 |
|                                                                                      | 128                                                                                                                                                                                                                                                                                                                                                                                                                                                                                                                                                                                                                                                                                                                                                                                                                                                                                                                                                                                                                                                                                                                                                                                                                                                                                                                                                                                                                                                                                                                                                                                                                                                                                                                                                                                                                                                                                                                                                                                                                                                                                                                                                                                                                                                                                                                                                                                                                                                                                                                                                                                                  | 1                                                                                                                                                              |                                                             |                      | 1                                                                           | 1                                  |                                                                         | 1                                                   |                                             | _                                                    | _                            |                                              |
|                                                                                      |                                                                                                                                                                                                                                                                                                                                                                                                                                                                                                                                                                                                                                                                                                                                                                                                                                                                                                                                                                                                                                                                                                                                                                                                                                                                                                                                                                                                                                                                                                                                                                                                                                                                                                                                                                                                                                                                                                                                                                                                                                                                                                                                                                                                                                                                                                                                                                                                                                                                                                                                                                                                      |                                                                                                                                                                |                                                             |                      |                                                                             |                                    | AMOUNT                                                                  | DUE T                                               | O EM                                        | PLOYEE                                               |                              | <b>54.</b><br>\$ 861.45                      |
| - Certifi<br>disburs<br>a result<br>for whice                                        | bloyee Signature (<br>ed this travel expen<br>ements made and/o<br>of travel on govern<br>ch I have not been a                                                                                                                                                                                                                                                                                                                                                                                                                                                                                                                                                                                                                                                                                                                                                                                                                                                                                                                                                                                                                                                                                                                                                                                                                                                                                                                                                                                                                                                                                                                                                                                                                                                                                                                                                                                                                                                                                                                                                                                                                                                                                                                                                                                                                                                                                                                                                                                                                                                                                       | se claim is<br>r allowan<br>ment busi                                                                                                                          | s a true st<br>ces to wh<br>ness as d                       | ich I ai<br>letaileo | m entitled<br>above ar                                                      | as                                 | Name                                                                    |                                                     |                                             | Date Sig                                             | ned                          |                                              |
| - Certifi                                                                            | nding Authority Si<br>ed correct pursuant<br>stration Act and rela                                                                                                                                                                                                                                                                                                                                                                                                                                                                                                                                                                                                                                                                                                                                                                                                                                                                                                                                                                                                                                                                                                                                                                                                                                                                                                                                                                                                                                                                                                                                                                                                                                                                                                                                                                                                                                                                                                                                                                                                                                                                                                                                                                                                                                                                                                                                                                                                                                                                                                                                   | to section                                                                                                                                                     | 32 & 33                                                     |                      |                                                                             | Print                              | t Name                                                                  |                                                     |                                             | Date Si                                              | gned                         |                                              |
| - Requi                                                                              | ment Authority Sig<br>sition for payment p<br>stration Act.                                                                                                                                                                                                                                                                                                                                                                                                                                                                                                                                                                                                                                                                                                                                                                                                                                                                                                                                                                                                                                                                                                                                                                                                                                                                                                                                                                                                                                                                                                                                                                                                                                                                                                                                                                                                                                                                                                                                                                                                                                                                                                                                                                                                                                                                                                                                                                                                                                                                                                                                          |                                                                                                                                                                |                                                             |                      |                                                                             |                                    | Print Name Date Signed                                                  |                                                     |                                             |                                                      |                              |                                              |

Ministry Payment Authority ARCS 1050-06

AUDITED 11FEB22 CHJ

| Created On          | Author                                                        | Note                                                                                                                                                                            |
|---------------------|---------------------------------------------------------------|---------------------------------------------------------------------------------------------------------------------------------------------------------------------------------|
| 2022/01/05 10:54:17 | Hogg, Caroline<br>Security Concern<br>Caroline.Hogg@gov.bc.ca | 12/13 Fly Smithers to Victoria. Car rental<br>airport to hotel \$52.14. Overnight hotel pd or<br>Min's TCard \$129.01. Claim Dinner.<br>12/14 Overnight hotel pd on Min's TCard |
|                     |                                                               | \$129.01. Claim F/D.<br>12/15 Overnight hotel pd on Min's TCarc<br>\$129.01. Claim F/D.<br>12/16 Overnight hotel pd on Min's TCarc<br>\$129.01. Claim F/D.                      |
| 2022/01/05 10:54:39 | Hogg, Caroline<br>Security Concern                            | 12/17 Check-out of hotel. Claim breakfast.<br>Claiming one day of rental car fee <sup>Personal</sup><br>\$47.27 for one day) that was used to                                   |
| 0                   | Caroline.Hogg@gov.bc.ca                                       | \$47.27 for one day) that was used to<br>pick up minister <sup>Personal Information</sup>                                                                                       |
|                     |                                                               | 12/24 Fly Vancouver to Smithers.                                                                                                                                                |