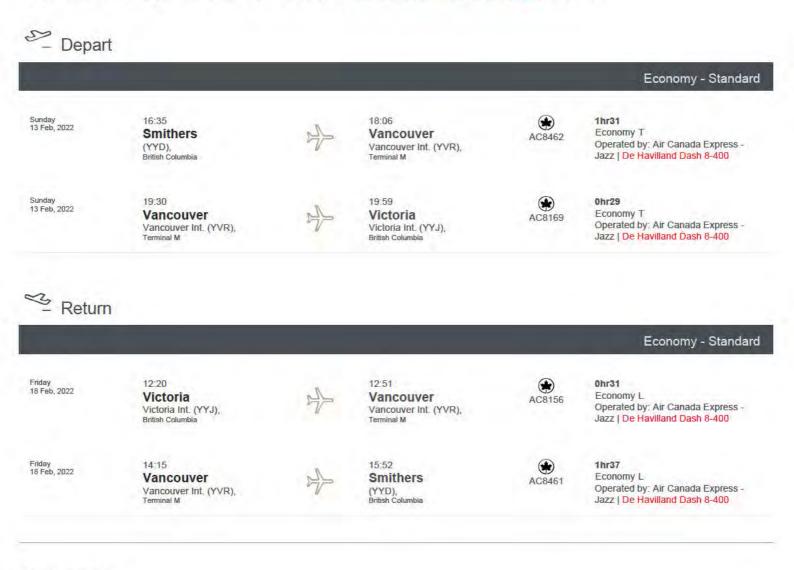

Audited 18Feb22 CHJ

| Created On          | Author                             | Note                                                                                                                                                                                                                                                                                                                                                                                     |
|---------------------|------------------------------------|------------------------------------------------------------------------------------------------------------------------------------------------------------------------------------------------------------------------------------------------------------------------------------------------------------------------------------------------------------------------------------------|
| 2022/02/17 15:34:10 | Hogg, Caroline<br>Security Concern | 02/07 Smithers to Victoria. Overnight hotel<br>\$187.60 Pd on Min's TCard. Car rental                                                                                                                                                                                                                                                                                                    |
|                     | Caroline.Hogg@gov.bc.ca            | airport to hotel \$53.41. Claim dinner.<br>02/08 Overnight hotel \$187.60 Pd on<br>Min's TCard. Claim F/D.<br>02/09 Overnight hotel \$187.60 Pd on<br>Min's TCard. Claim F/D.<br>02/10 Overnight hotel \$187.60 Pd on<br>Min〙s TCard. Claim F/D.<br>02/11 Victoria to Smithers. Car rental hotel t<br>airport \$47.28. Taxi Smithers airport to home<br>\$25.00. Claim breakfast/dinner. |